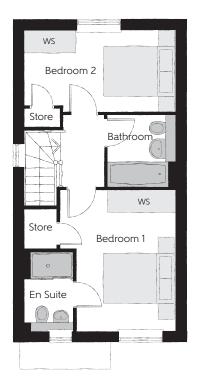

## First Floor

| Bedroom 1          | 3.898m x 3.188m | 12'9" x 10'6" |
|--------------------|-----------------|---------------|
| Bedroom 1 En Suite | 2.063m x 1.370m | 6'9" x 4'6"   |
| Bedroom 2          | 4.218m x 2.273m | 13'10" x 7'5" |
| Bathroom           | 1.989m x 1.905m | 6'6" x 6'3"   |

Clks - Cloakroom WS - Wardrobe Space (suggestion only, wardrobe not included)

## Furniture arrangements are for illustrative purposes only. Items are not included, nor to scale.

The items shown in this key may be subject to change, and positions could vary from those indicated on this floorplan. Please refer to Sales Advisor for details of your selected plot. Computer generated image shown overleaf. External finishes, landscaping and configuration may vary from plot to plot. Please refer to Sales Advisor for further details. All dimensions are approximate and should not be used for carpet sizes, appliance spaces or furniture. We operate a policy of continuous improvement and individual features such as kitchen and bathroom layouts, doors, windows, garages and elevational treatments may vary from time to time. Consequently these particulars should be treated as general guidance only and do not constitute a contract, part of a contract or a warranty. CO/CB/500/S00/S/01/B.