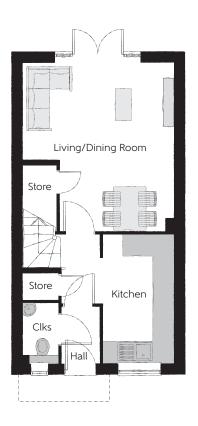

## Ground Floor

| Kitchen            | 3.578m x 1.988m | 11′9″ x 6′6″   |
|--------------------|-----------------|----------------|
| Living/Dining Room | 4.670m x 4.218m | 15′4″ x 13′10″ |
| Cloakroom          | 1.663m x 0.988m | 5′5″ x 3′3″    |

Clks - Cloakroom WS - Wardrobe Space (suggestion only, wardrobe not included)

## Furniture arrangements are for illustrative purposes only. Items are not included, nor to scale.

The items shown in this key may be subject to change, and positions could vary from those indicated on this floorplan. Please refer to Sales Advisor for details of your selected plot. Computer generated image shown overleaf. External finishes, landscaping and configuration may vary from plot to plot. Please refer to Sales Advisor for further details. All dimensions are approximate and should not be used for carpet sizes, appliance spaces or furniture. We operate a policy of continuous improvement and individual features such as kitchen and bathroom layouts, doors, windows, garages and elevational treatments may vary from time to time. Consequently these particulars should be treated as general guidance only and do not constitute a contract, part of a contract or a warranty. CO/CB/500/S00/S/01/B.