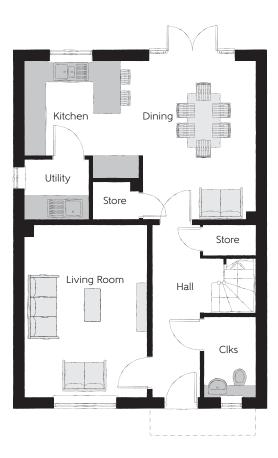

## Ground Floor

| Kitchen     | 3.278m x 3.255m | 10'9" x 10'8" |
|-------------|-----------------|---------------|
| Dining      | 4.424m x 3.168m | 14'6" x 10'5" |
| Living Room | 4.774m x 3.385m | 15′8" x 11′1" |
| Utility     | 1.779m x 1.658m | 5′10″ x 5′5″  |
| Cloakroom   | 2.224m x 1.462m | 7'4" x 4'10"  |

Clks - Cloakroom WS - Wardrobe Space (suggestion only, wardrobe not included)

## Furniture arrangements are for illustrative purposes only. Items are not included, nor to scale.

The items shown in this key may be subject to change, and positions could vary from those indicated on this floorplan. Please refer to Sales Advisor for details of your selected plot. Computer generated image shown overleaf. External finishes, landscaping and configuration may vary from plot to plot. Please refer to Sales Advisor for further details. All dimensions are approximate and should not be used for carpet sizes, appliance spaces or furniture. We operate a policy of continuous improvement and individual features such as kitchen and bathroom layouts, doors, windows, garages and elevational treatments may vary from time to time. Consequently these particulars should be treated as general guidance only and do not constitute a contract, part of a contract or a warranty. RE/CW/430/S00/D/01/D.