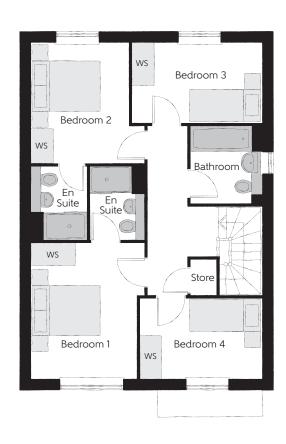

## First Floor

| Bedroom 1          | 3.776m x 3.187m | 12′5″ x 10′5″ |
|--------------------|-----------------|---------------|
| Bedroom 1 En Suite | 2.050m x 1.543m | 6′9″ x 5′1″   |
| Bedroom 2          | 3.345m x 2.734m | 11'0" x 9'0"  |
| Bedroom 2 En Suite | 2.050m x 1.543m | 6′9″ x 5′1″   |
| Bedroom 3          | 3.601m x 2.248m | 11′10" x 7′5" |
| Bedroom 4          | 3.397m x 2.224m | 11'2" x 7'4"  |
| Bathroom           | 2.152m x 1.980m | 7′1″ x 6′6″   |

Clks - Cloakroom WS - Wardrobe Space (suggestion only, wardrobe not included)

## Furniture arrangements are for illustrative purposes only. Items are not included, nor to scale.

The items shown in this key may be subject to change, and positions could vary from those indicated on this floorplan. Please refer to Sales Advisor for details of your selected plot. Computer generated image shown overleaf. External finishes, landscaping and configuration may vary from plot to plot. Please refer to Sales Advisor for further details. All dimensions are approximate and should not be used for carpet sizes, appliance spaces or furniture. We operate a policy of continuous improvement and individual features such as kitchen and bathroom layouts, doors, windows, garages and elevational treatments may vary from time to time. Consequently these particulars should be treated as general guidance only and do not constitute a contract, part of a contract or a warranty. RE/CW/430/S00/D/01/D.