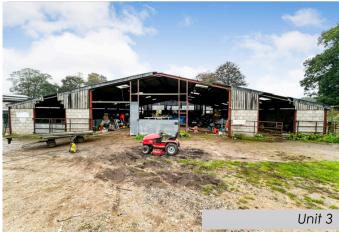

# **DESCRIPTION**

The site is an industrial space comprising of four recently constructed industrial units of varying sizes. Each unit is available individually or as a whole. The sizes and prices for each unit is mentioned below:

All of the units are constructed in steel portal framing and are single story in height. The side elevations are partially constructed in blockwork, with other areas being timber panelling or open space.

Units 1, 3 and 4 are overlayed by a pitched roof. Unit 2 is not covered over.

|        | Area Sq  | Area Sq  | Rent Per |
|--------|----------|----------|----------|
|        | M        | Ft       | Annum    |
| Unit 1 | 421.12   | 4,532.9  | £18,000  |
| Unit 2 | 135.61   | 1,459.7  | £6,000   |
| Unit 3 | 1,153.38 | 12,414.9 | £49,500  |
| Unit 4 | 204.75   | 2,203.9  | £8,750   |