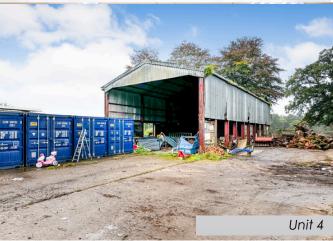

|        | Area Sq  | Area Sq  | Rent Per |
|--------|----------|----------|----------|
|        | M        | Ft       | Annum    |
| Unit 1 | 421.12   | 4,532.9  | £18,000  |
| Unit 2 | 135.61   | 1,459.7  | £6,000   |
| Unit 3 | 1,153.38 | 12,414.9 | £49,500  |
| Unit 4 | 204.75   | 2,203.9  | £8,750   |

All of the units are constructed in steel portal framing and are single story in height. The side elevations are partially constructed in blockwork, with other areas being timber panelling or open space.