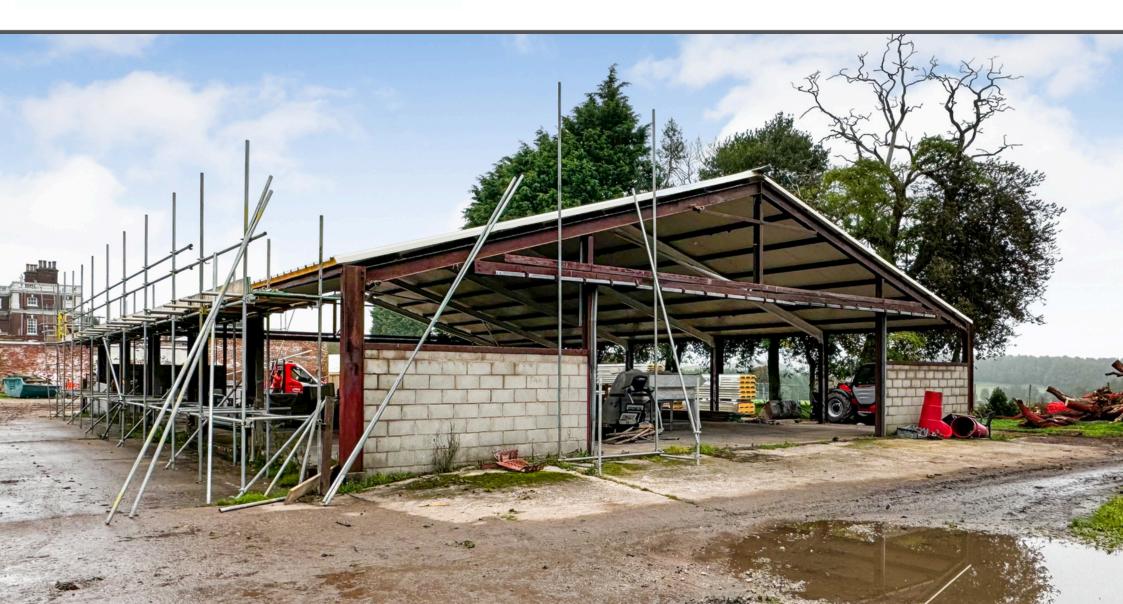

# **DESCRIPTION**

The site is an industrial space comprising of four recently constructed industrial units of varying sizes. Each unit is available individually or as a whole. The sizes and prices for each unit is mentioned below:

All of the units are constructed in steel portal framing and are single story in height. The side elevations are partially constructed in blockwork, with other areas being timber panelling or open space.

Units 1, 3 and 4 are overlayed by a pitched roof. Unit 2 is not covered over.