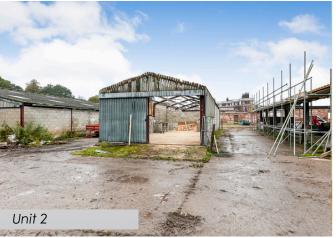

# **DESCRIPTION**

The site is an industrial space comprising of four recently constructed industrial units of varying sizes. Each unit is available individually or as a whole. The sizes and prices for each unit is mentioned below:

All of the units are constructed in steel portal framing and are single story in height. The side elevations are partially constructed in blockwork, with other areas being timber panelling or open space.

Units 1, 3 and 4 are overlayed by a pitched roof. Unit 2 is not covered over.

|        | Area Sq  | Area Sq  | Rent Per |
|--------|----------|----------|----------|
|        | M        | Ft       | Annum    |
| Unit 1 | 421.12   | 4,532.9  | £18,000  |
| Unit 2 | 135.61   | 1,459.7  | £6,000   |
| Unit 3 | 1,153.38 | 12,414.9 | £49,500  |
| Unit 4 | 204.75   | 2,203.9  | £8,750   |