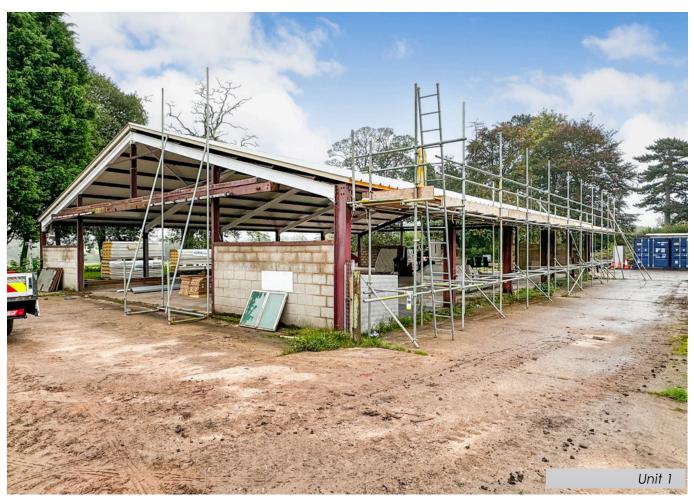

# **DESCRIPTION**

The site is an industrial space comprising of four recently constructed industrial units of varying sizes. Each unit is available individually or as a whole. The sizes and prices for each unit is mentioned below:

All of the units are constructed in steel portal framing and are single story in height. The side elevations are partially constructed in blockwork, with other areas being timber panelling or open space.

Units 1, 3 and 4 are overlayed by a pitched roof. Unit 2 is not covered over.

|        | Area Sq  | Area Sq  | Rent Per |
|--------|----------|----------|----------|
|        | M        | Ft       | Annum    |
| Unit 1 | 421.12   | 4,532.9  | £18,000  |
| Unit 2 | 135.61   | 1,459.7  | £6,000   |
| Unit 3 | 1,153.38 | 12,414.9 | £49,500  |
| Unit 4 | 204.75   | 2,203.9  | £8,750   |