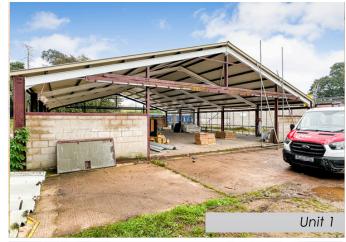

|        | Area Sq  | Area Sq  | Rent Per |
|--------|----------|----------|----------|
|        | M        | Ft       | Annum    |
| Unit 1 | 421.12   | 4,532.9  | £18,000  |
| Unit 2 | 135.61   | 1,459.7  | £6,000   |
| Unit 3 | 1,153.38 | 12,414.9 | £49,500  |
| Unit 4 | 204.75   | 2,203.9  | £8,750   |

All of the units are constructed in steel portal framing and are single story in height. The side elevations are partially constructed in blockwork, with other areas being timber panelling or open space.

Units 1, 3 and 4 are overlayed by a pitched roof. Unit 2 is not covered over.