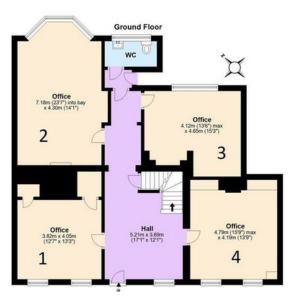

OFFICES 3, COLESHILL STREET SUTTON COLDFIELD B72 1SD

## **ACCOMMODATION**

This stunning Georgian building stands impressively opposite Holy Trinity Parish Church in Sutton Coldfield, this centrally located office is the ideal location for your business. Sutton bus and train station are both located only a short walk away. Each executive serviced office suite is designed to the highest standard, furnished and is ready for a business to move into straight away. Office suite 3 is situated on the ground floor.

Total net internal floor area of the office accommodation extends to: 208 square feet (19.2 square metres).

These particulars are intended only as a guide and must not be relied upon as statements of fact. Your attention is drawn to the Important Notice on the last page of the text.

# 1 Coleshill Street Sutton Coldfield B72 1SD

Basement = approx 32 sq.metres [344 sqft]
Ground floor = approx 125 sq.metres [1,345 sqft]
First floor = approx 125 sq.metres [1,345 sqft]
Second floor = approx 48 sq.metres [516 sqft]
Total Excluding Basement = approx 298 sq.metres [3,206 sqft]
Total Including Basement = approx 330 sq.metres [3,550 sqft]

Disclaimer
Floorplan for illustrative purposes only
Measurements approximate and not to scale
Please check all information prior to decision making
For more information please contact the agent

Every care has been taken with the preparation of these Particulars, but complete accuracy cannot be guaranteed. If there is any point, which is of particular importance to you, please obtain professional confirmation. Alternatively, we will be pleased to check the information for you. These Particulars do not constitute a contract or part of a contract. All measurements quoted are approximate. Photographs are reproduced for general information and it cannot be inferred that any item shown is included in the sale.