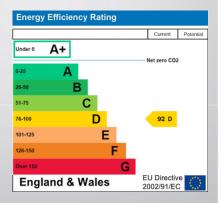

**EPC** Rating

EPC D 9874-3053-2077-0600-6695

Broadband Average speed in area Broadband Average speed in area: 160.30 Mbps