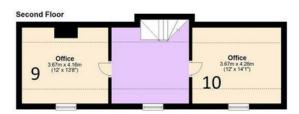

# 1 Coleshill Street Sutton Coldfield B72 1SD

Basement = approx 32 sq.metres [344 sqft]
Ground floor = approx 125 sq.metres [1,345 sqft]
First floor = approx 125 sq.metres [1,345 sqft]
Second floor = approx 48 sq.metres [516 sqft]
Total Excluding Basement = approx 298 sq.metres [3,206 sqft]
Total Including Basement = approx 330 sq.metres [3,550 sqft]

Disclaimer
Floorplan for illustrative purposes only
Measurements approximate and not to scale
Please check all information prior to decision making
For more information please contact the agent

Every care has been taken with the preparation of these Particulars, but complete accuracy cannot be guaranteed. If there is any point, which is of particular importance to you, please obtain professional confirmation. Alternatively, we will be pleased to check the information for you. These Particulars do not constitute a contract or part of a contract. All measurements quoted are approximate. Photographs are reproduced for general information and it cannot be inferred that any item shown is included in the sale.