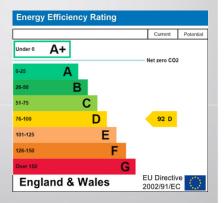

**EPC Rating** 

EPC D 9874-3053-2077-0600-6695

Broadband Average speed in area Broadband Average speed in area: 160.30 Mbps