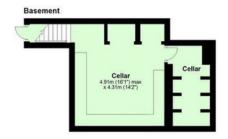

# 1 Coleshill Street Sutton Coldfield B72 1SD

Basement = approx 32 sq.metres [344 sqft]
Ground floor = approx 125 sq.metres [1,345 sqft]
First floor = approx 125 sq.metres [1,345 sqft]
Second floor = approx 48 sq.metres [516 sqft]
Total Excluding Basement = approx 298 sq.metres [3,206 sqft]
Total Including Basement = approx 330 sq.metres [3,550 sqft]

Disclaimer
Floorplan for illustrative purposes only
Measurements approximate and not to scale
Please check all information prior to decision making
For more information please contact the agent

Every care has been taken with the preparation of these Particulars, but complete accuracy cannot be guaranteed. If there is any point, which is of particular importance to you, please obtain professional confirmation. Alternatively, we will be pleased to check the information for you. These Particulars do not constitute a contract or part of a contract. All measurements quoted are approximate. Photographs are reproduced for general information and it cannot be inferred that any item shown is included in the sale.