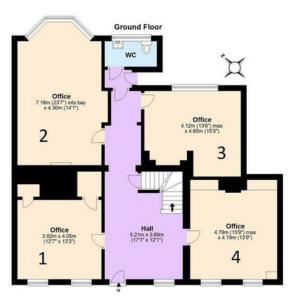

Total net internal floor area of the office accommodation extends to: 4.79m x 4.19m (20.07m) 216 sq ft

These particulars are intended only as a guide and must not be relied upon as statements of fact. Your attention is drawn to the Important Notice on the last page of the text.

# 1 Coleshill Street Sutton Coldfield B72 1SD

Basement = approx 32 sq.metres [344 sqft]
Ground floor = approx 125 sq.metres [1,345 sqft]
First floor = approx 125 sq.metres [1,345 sqft]
Second floor = approx 48 sq.metres [516 sqft]
Total Excluding Basement = approx 298 sq.metres [3,206 sqft]
Total Including Basement = approx 330 sq.metres [3,550 sqft]

Disclaimer
Floorplan for illustrative purposes only
Measurements approximate and not to scale
Please check all information prior to decision making
For more information please contact the agent

Every care has been taken with the preparation of these Particulars, but complete accuracy cannot be guaranteed. If there is any point, which is of particular importance to you, please obtain professional confirmation. Alternatively, we will be pleased to check the information for you. These Particulars do not constitute a contract or part of a contract. All measurements quoted are approximate. Photographs are reproduced for general information and it cannot be inferred that any item shown is included in the sale.