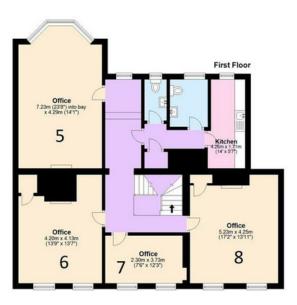

# 1 Coleshill Street Sutton Coldfield B72 1SD

Basement = approx 32 sq.metres [344 sqft]
Ground floor = approx 125 sq.metres [1,345 sqft]
First floor = approx 125 sq.metres [1,345 sqft]
Second floor = approx 48 sq.metres [516 sqft]
Total Excluding Basement = approx 298 sq.metres [3,206 sqft]
Total Including Basement = approx 330 sq.metres [3,550 sqft]

Disclaimer
Floorplan for illustrative purposes only
Measurements approximate and not to scale
Please check all information prior to decision making
For more information please contact the agent

Every care has been taken with the preparation of these Particulars, but complete accuracy cannot be guaranteed. If there is any point, which is of particular importance to you, please obtain professional confirmation. Alternatively, we will be pleased to check the information for you. These Particulars do not constitute a contract or part of a contract. All measurements quoted are approximate. Photographs are reproduced for general information and it cannot be inferred that any item shown is included in the sale.