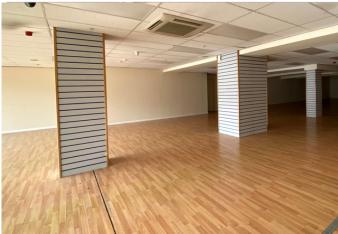

# **DESCRIPTION**

Extending to approximately 2,500 square feet, this expansive commercial unit boasts a generous floor area, providing ample space to showcase your products or services. The open plan layout can be customized to suit your specific business needs and offers versatility to accommodate a variety of uses. In addition to this, the property benefits from an abundance of natural light pouring in through the large display windows, attracting passers-by and allowing your business to shine.