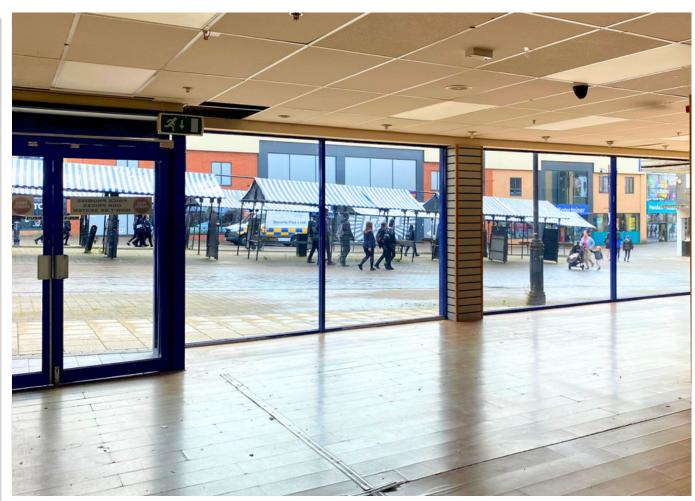

# **DESCRIPTION**

Extending to approximately 2,500 square feet, this expansive commercial unit boasts a generous floor area, providing ample space to showcase your products or services. The open plan layout can be customized to suit your specific business needs and offers versatility to accommodate a variety of uses. In addition to this, the property benefits from an abundance of natural light pouring in through the large display windows, attracting passers-by and allowing your business to shine.

## LOCATION

Units 6-7 are strategically positioned to ensure maximum exposure to potential customers with two retail frontages. The property's primary entrance faces the high street and leads directly onto the market square. An additional retail front leads into the Old Square Shopping Centre. Nearby occupiers include Asda, Primark, and B&M.