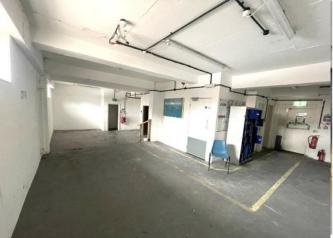

# **DESCRIPTION**

Extending to approximately 2,500 square feet, this expansive commercial unit boasts a generous floor area, providing ample space to showcase your products or services. The open plan layout can be customized to suit your specific business needs and offers versatility to accommodate a variety of uses. In addition to this, the property benefits from an abundance of natural light pouring in through the large display windows, attracting passers-by and allowing your business to shine.

## LOCATION

Units 6-7 are strategically positioned to ensure maximum exposure to potential customers with two retail frontages. The property's primary entrance faces the high street and leads directly onto the market square. An additional retail front leads into the Old Square Shopping Centre. Nearby occupiers include Asda, Primark, and B&M.