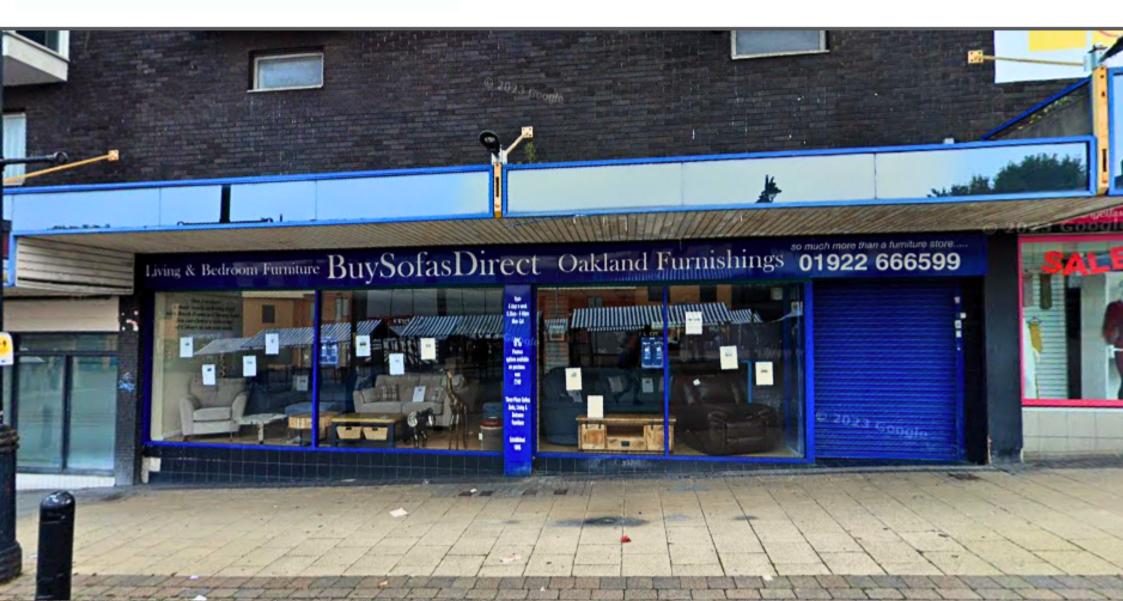

Unit 6 - 7 Old Square Shopping Centre, High Street, Walsall WS1 1PY

Available To Let

## LOCATION

Units 6-7 are strategically positioned to ensure maximum exposure to potential customers with two retail frontages. The property's primary entrance faces the high street and leads directly onto the market square. An additional retail front leads into the Old Square Shopping Centre. Nearby occupiers include Asda, Primark, and B&M.