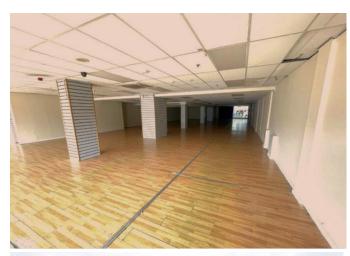

# **DESCRIPTION**

Extending to approximately 2,500 square feet, this expansive commercial unit boasts a generous floor area, providing ample space to showcase your products or services. The open plan layout can be customized to suit your specific business needs and offers versatility to accommodate a variety of uses. In addition to this, the property benefits from an abundance of natural light pouring in through the large display windows, attracting passers-by and allowing your business to shine.

## LOCATION

Units 6-7 are strategically positioned to ensure maximum exposure to potential customers with two retail frontages. The property's primary entrance faces the high street and leads directly onto the market square. An additional retail front leads into the Old Square Shopping Centre. Nearby occupiers include Asda, Primark, and B&M.