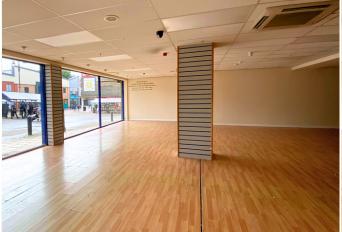

# **DESCRIPTION**

Extending to approximately 2,500 square feet, this expansive commercial unit boasts a generous floor area, providing ample space to showcase your products or services. The open plan layout can be customized to suit your specific business needs and offers versatility to accommodate a variety of uses. In addition to this, the property benefits from an abundance of natural light pouring in through the large display windows, attracting passers-by and allowing your business to shine.