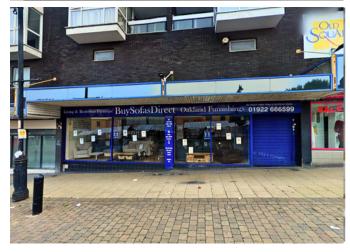

Unit 6 - 7 Old Square Shopping Centre, High Street, Walsall WS1 1PY

Available To Let

## LOCATION

Units 6-7 are strategically positioned to ensure maximum exposure to potential customers with two retail frontages. The property's primary entrance faces the high street and leads directly onto the market square. An additional retail front leads into the Old Square Shopping Centre. Nearby occupiers include Asda, Primark, and B&M.