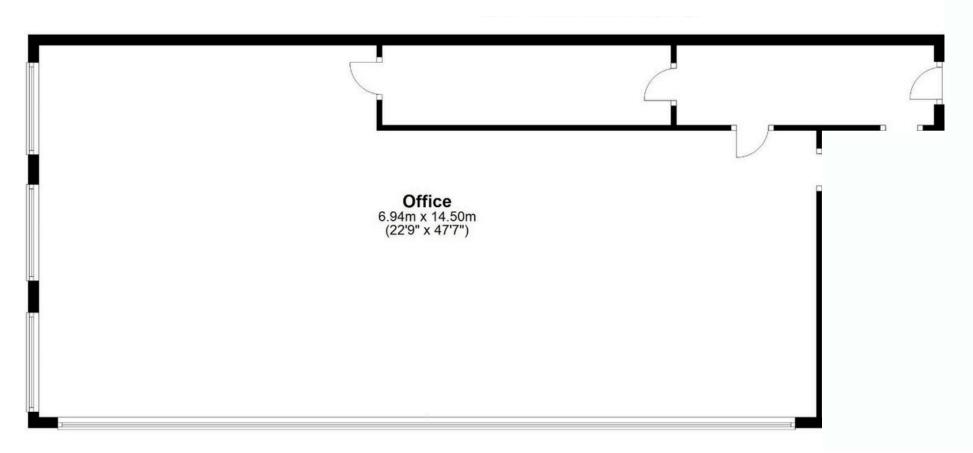

### **ACCOMMODATION**

First Floor - Approx. 77.18 sq. meters / 830.76 sq feet GIA

# Office 1, Vigo Place First Floor

Total area: Approx 77.18 sq. meters / 830.76 sq feet GIA

# Total area: Approx 77.18 sq. meters / 830.76 sq feet

FOR ILLUSTRATIVE PURPOSES ONLY - NOT TO SCALE.

The position & size of doors, windows, appliances and other features are approximate only.