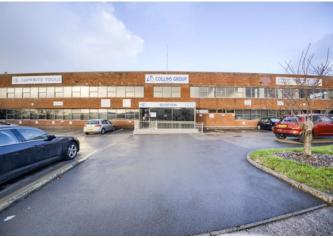

#### LOCATION

The property is located on the northern side of Vigo Place, a cul-de-sac on the outskirts of Aldridge town centre. Situated within a well-established and popular commercial area, Vigo Place offers convenient access via Brickyard Road, which connects to both Northgate and Stubbers Green Road.

Aldridge is approximately 5 miles north of Walsall town centre and is within easy reach of the A5 to the west, providing direct links to the M6 Toll Road. The property benefits from excellent transport connections, being close to the busy B4152 with access to both northbound and southbound routes.