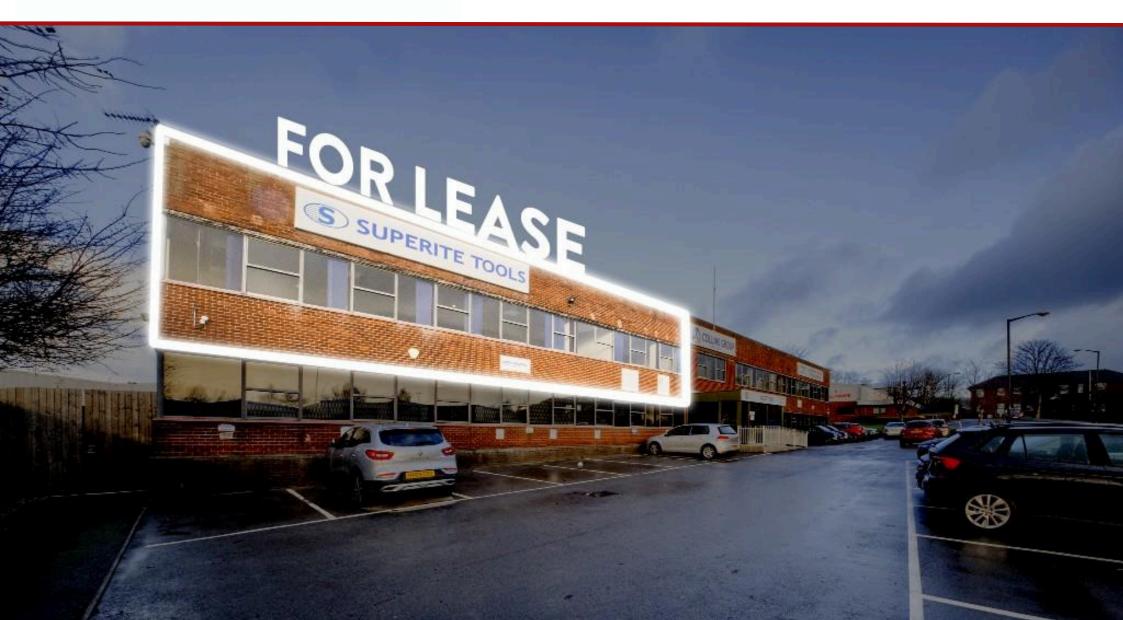

Office 1 Vigo Place, Aldridge, WS9 8UG

First Floor Office To Let: £24,700 Per Annum

# **DESCRIPTION**

Vigo Place is currently offering a recently refurbished, serviced office suite available for immediate occupation. Offering flexible terms ranging from monthly to long-term leases, the suite is ideal for both small and established businesses. The open-plan space is bright, with multiple windows providing lots of natural light.

#### LOCATION

The property is located on the northern side of Vigo Place, a cul-de-sac on the outskirts of Aldridge town centre. Situated within a well-established and popular commercial area, Vigo Place offers convenient access via Brickyard Road, which connects to both Northgate and Stubbers Green Road.