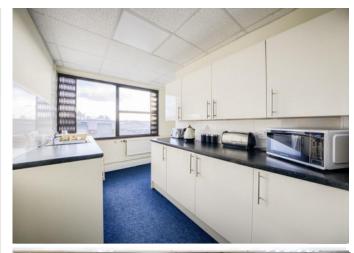

# **DESCRIPTION**

Vigo Place is currently offering a recently refurbished, serviced office suite available for immediate occupation. Offering flexible terms ranging from monthly to long-term leases, the suite is ideal for both small and established businesses. The open-plan space is bright, with multiple windows providing lots of natural light.

Key features include designated car parking, onsite storage, 24-hour access with security, and an optional boardroom available for hire. The suite includes utilities such as electricity, water, and maintenance. Please note, furnishings are not provided.