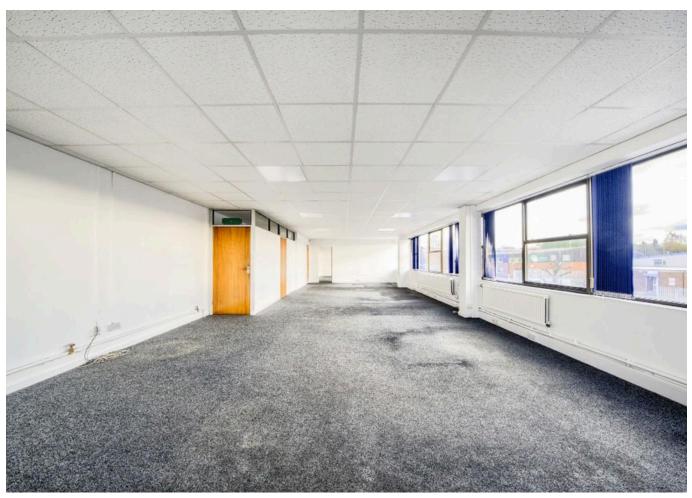

# **DESCRIPTION**

Vigo Place is currently offering a recently refurbished, serviced office suite available for immediate occupation. Offering flexible terms ranging from monthly to long-term leases, the suite is ideal for both small and established businesses. The open-plan space is bright, with multiple windows providing lots of natural light.

### **ACCOMMODATION**

First Floor - Approx. 77.18 sq. meters / 830.76 sq feet GIA

# Office 1, Vigo Place First Floor

Total area: Approx 77.18 sq. meters / 830.76 sq feet GIA