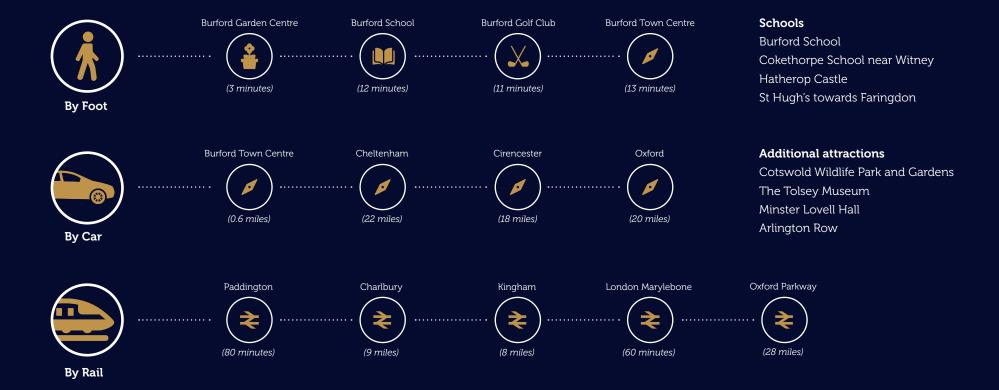

Primary and secondary schools nearby include Burford School, just a 12-minute walk away, Cokethorpe School near Witney and Hatherop Castle and St Hugh's towards Faringdon.

Burford is ideally situated with excellent transport links to Cheltenham (22 miles), Cirencester (18 miles) and Oxford (20 miles), with access to the M40 motorway via the A40. There are main line rail services to London Paddington and London Marylebone from neighbouring Charlbury Station and Oxford Parkway, as well as a comprehensive local bus network.