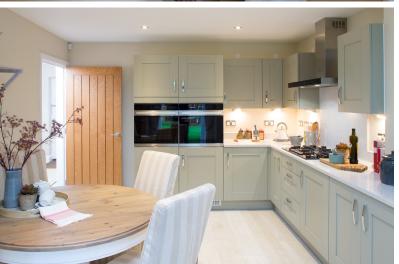

## COTSWOLD GATE LOCAL AMENITIES

| KITCHEN                    | Symphony fitted kitchen with soft close hinges/drawers                                                                                                           |
|----------------------------|------------------------------------------------------------------------------------------------------------------------------------------------------------------|
|                            | Silestone worktops with upstand & splashback behind hob                                                                                                          |
|                            | Under cupboard wall unit lighting                                                                                                                                |
|                            | Built-in Bosch stainless steel single oven $\vartheta$ integrated microwave , 5 burner gas hob and 90cm chimney extractor hood*                                  |
|                            | Integrated full height fridge & full height freezer                                                                                                              |
|                            | 60cm integrated washer/dryer (where house has no utility)                                                                                                        |
|                            | 60cm integrated dishwasher                                                                                                                                       |
|                            | Rangemaster Alantic Classic stainless steel 1.5 bowl with Ellipse Tap                                                                                            |
| UTILITY (where applicable) | Symphony fitted kitchen with soft close hinges                                                                                                                   |
|                            | Silestone worktop with upstand                                                                                                                                   |
|                            | 60cm space with plumbing for washing machine                                                                                                                     |
|                            | 60cm space for tumble dryer (where available)                                                                                                                    |
|                            | Rangemaster Alantic Classic stainless steel single bowl with Ellipse Tap                                                                                         |
| BATHROOM                   | Ideal Standard Concept Air bath with Tempo bath shower mixer (Linden only, low level) & basin with Tempo tap. Ideal Standard Concept Air WC with soft close seat |
|                            | Chrome towel rail                                                                                                                                                |
|                            | Half height wall tiling to all walls (white trim as standard)                                                                                                    |
|                            | Shaver socket                                                                                                                                                    |
| ENSUITE(S)                 | Ideal Standard Concept Air basin with chrome Tempo taps. Ideal Standard Concept Air WC with soft close seat                                                      |
|                            | Mira Agile ERD thermostastic shower, Mira Flight shower tray and Mira Elevate silver enclosure                                                                   |
|                            | Half height wall tiling to all walls with full height tiling to shower (white trim as standard)                                                                  |
|                            | Shaver socket                                                                                                                                                    |
| CLOAKROOM                  | Ideal Standard basin & vanity unit with chrome Tempo tap. Ideal Standard Concept Air WC with soft close seat                                                     |
|                            | Tiled splashback to basin (white trim as standard)                                                                                                               |
| HEATING                    | Gas central heating                                                                                                                                              |
|                            | Zoned heating with thermostatic control                                                                                                                          |
|                            | Digital heating/hot water programmer                                                                                                                             |
|                            | Compact radiators with thermostatic control                                                                                                                      |
|                            | Provison of electric fused spur for future fire (fire not provided)                                                                                              |
|                            |                                                                                                                                                                  |