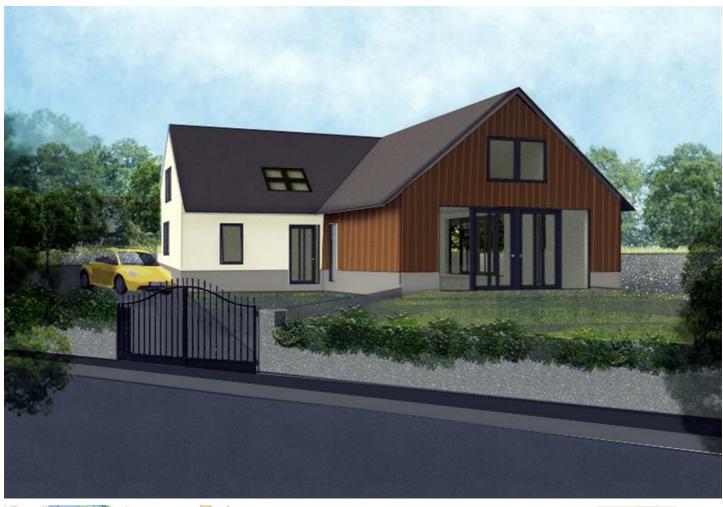

Building Plot, Mar Lodge Hay Place, Elgin, IV30 1LZ
Offers over £110,000

A rare opportunity has arisen to purchase a building plot with full planning permission extending to approximately 566m2 situated in the sought after West end of Elgin. Planning permission is in place for a one and a half storey, 4 bedroom dwelling house.