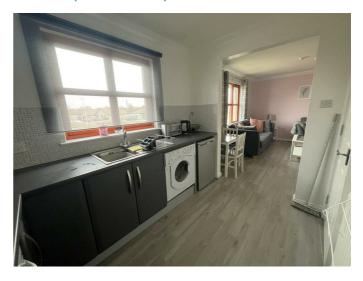

#### **KITCHEN** 9'6" x 6'6" (2.90m x 2.00m)

Window to rear, ceiling light fitting, wood effect laminate flooring, modern fitted kitchen in grey, AEG built-in oven, four-ring gas hob, hood, integrated washing machine, undercounter Beko fridge, built-in cupboard with shelving housing the Boch freezer.