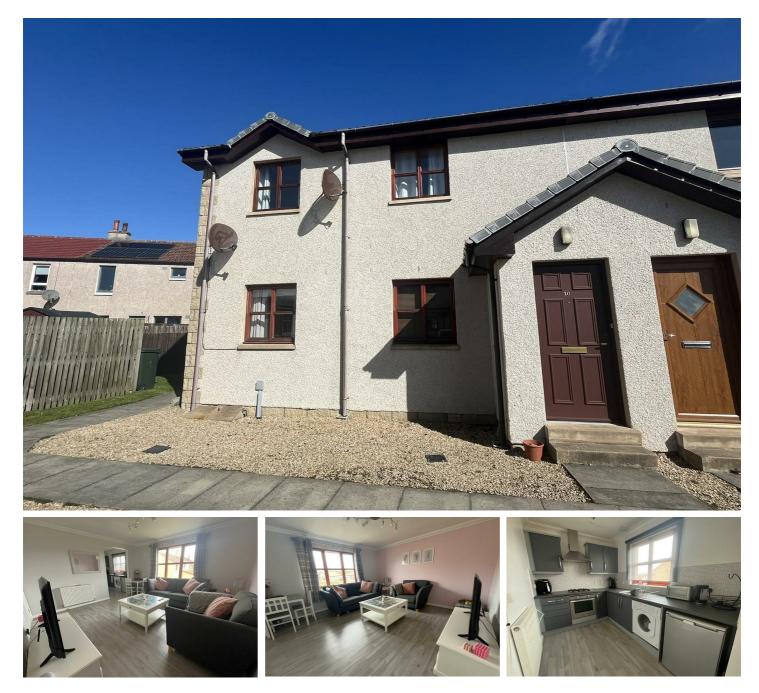

# 10 Ewing Gardens, Lossiemouth, IV31 6UR Offers over £115,000

Modern first floor flat situated in a popular residential area in the coastal town of Lossiemouth. The accommodation comprises: lower entrance hall, main hallway, lounge, kitchen, two double bedrooms, and bathroom. The property, which would make an ideal first time buyer or buy to let investment, further benefits from double glazing, gas central heating, communal garden grounds and parking.

### LOUNGE 13'1" x 12'11" (4.00m x 3.95m )

Window to rear, ceiling light fitting, wood effect laminate flooring.

#### **KITCHEN** 9'6" x 6'6" (2.90m x 2.00m)

Window to rear, ceiling light fitting, wood effect laminate flooring, modern fitted kitchen in grey, AEG built-in oven, four-ring gas hob, hood, integrated washing machine, undercounter Beko fridge, built-in cupboard with shelving housing the Boch freezer.