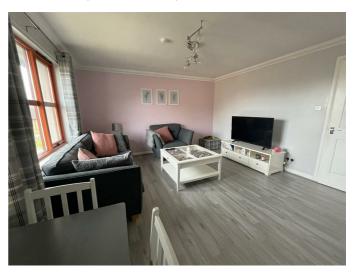

### LOUNGE 13'1" x 12'11" (4.00m x 3.95m )

Window to rear, ceiling light fitting, wood effect laminate flooring.