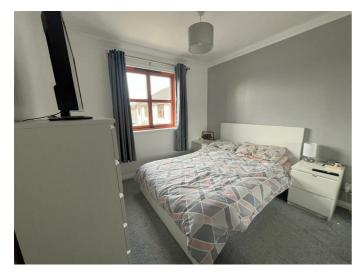

## **BEDROOM 1** 9'8" x 8'8" (2.95m x 2.65m )

Window to front, ceiling light fitting, fitted carpet, double built-in mirrored wardrobe.

## **BEDROOM 2** 9'4" x 8'6" (2.85m x 2.60m )

Window to front, ceiling light fitting, fitted carpet, double built-in mirrored wardrobe.