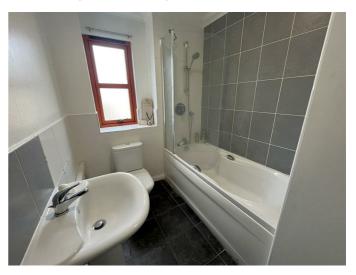

## **BATHROOM** 8'10" x 6'0" (2.70m x 1.85m )

Window to side, ceiling light fitting, tile flooring, extractor fan, WC, pedestal sink, bath with mains shower over, chrome wall mounted towel radiator.