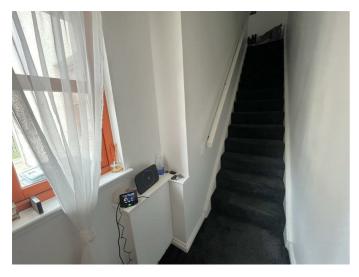

## LOWER ENTRANCE HALLWAY

Wooden private entrance door, window to side, ceiling light fitting, fitted carpet; staircase to main hallway.

#### **STAIRCASE & LANDING**

Inset ceiling spotlights, fitted carpet, built-in storage cupboard; hatch to loft space.