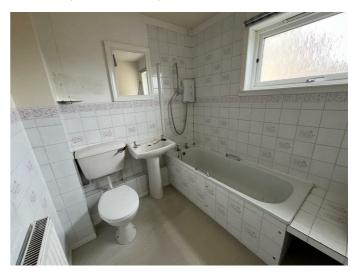

# **BEDROOM 1** 13'10" x 10'11" (4.24m x 3.33m)

Window to rear with countryside views, ceiling light fitting, fitted carpet.

**BATHROOM** 7'4" x 6'7" (2.24m x 2.03m)

Window to front, WC, pedestal sink, bath with Mira Sport electric shower over, ceiling light fitting, vinyl flooring; extractor fan.