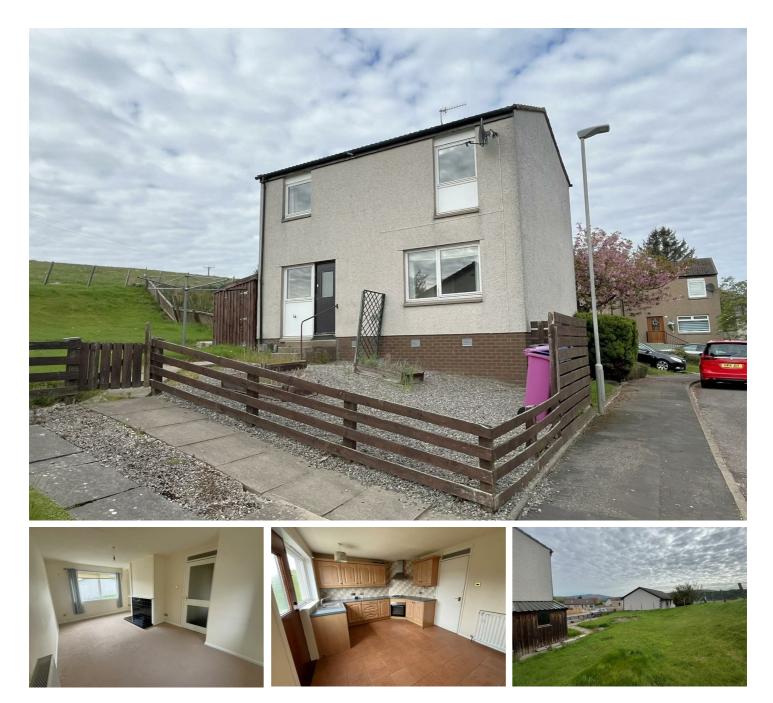

# 28 Sellar Place, Aberlour, AB38 9LE Offers over £140,000

Detached house situated in a quiet residential area in the picturesque Speyside Village of Aberlour, with views over the open countryside. The accommodation comprises entrance hallway, dining kitchen, lounge, two double bedrooms, boxroom and bathroom. The property which would make an ideal first time buy or buy-to-let investment, further benefits from double glazing , gas central heating, driveway and spacious garden.

## **DINING KITCHEN** 13'9" x 11'2" (4.20m x 3.41m)

Window to rear, wooden & glazed door leads out to the garden, fitted kitchen, Lamona built-in oven, four ring gas hob, hood, space for dining table & chairs, two ceiling light fittings, tile flooring.

#### LOUNGE 17'8" x 10'8" (5.41m x 3.26m)

Windows to front and rear, ceiling light fitting, fitted carpet, tiled fireplace.

## OUTSIDE

There is a driveway to the rear providing off-street parking. The fully enclosed rear garden is mainly lawn with a gravelled area, raised beds for planting, wooden shed, rotary clothes dryer.