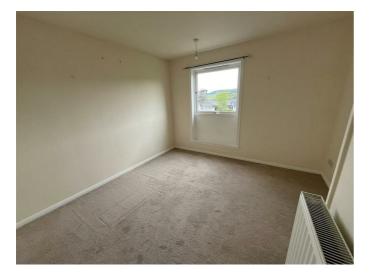

## **BEDROOM 2** 11'1" x 10'9" (3.38m x 3.28m)

Window to rear with countryside views, ceiling light fitting, built-in wardrobe.

# **BEDROOM 1** 13'10" x 10'11" (4.24m x 3.33m)

Window to rear with countryside views, ceiling light fitting, fitted carpet.

**BATHROOM** 7'4" x 6'7" (2.24m x 2.03m)

Window to front, WC, pedestal sink, bath with Mira Sport electric shower over, ceiling light fitting, vinyl flooring; extractor fan.