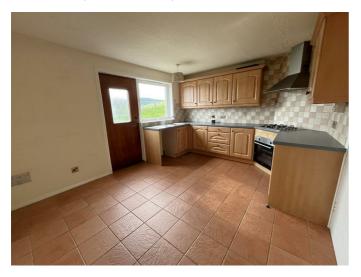

## **DINING KITCHEN** 13'9" x 11'2" (4.20m x 3.41m)

Window to rear, wooden & glazed door leads out to the garden, fitted kitchen, Lamona built-in oven, four ring gas hob, hood, space for dining table & chairs, two ceiling light fittings, tile flooring.