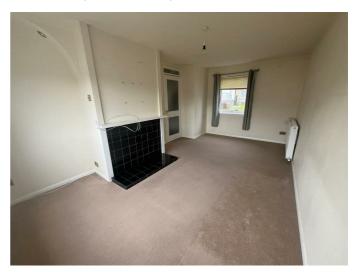

#### LOUNGE 17'8" x 10'8" (5.41m x 3.26m)

Windows to front and rear, ceiling light fitting, fitted carpet, tiled fireplace.