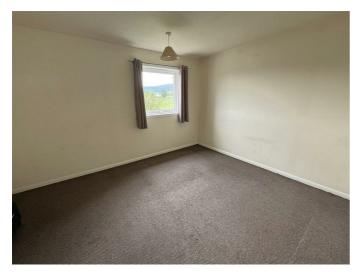

## **BEDROOM 2** 11'1" x 10'9" (3.38m x 3.28m)

Window to rear with countryside views, ceiling light fitting, built-in wardrobe.

# **BEDROOM 1** 13'10" x 10'11" (4.24m x 3.33m)

Window to rear with countryside views, ceiling light fitting, fitted carpet.

**BATHROOM** 7'4" x 6'7" (2.24m x 2.03m)

Window to front, WC, pedestal sink, bath with Mira Sport electric shower over, ceiling light fitting, vinyl flooring; extractor fan.