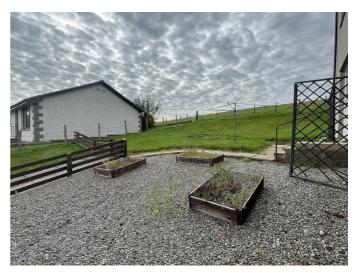

## OUTSIDE

There is a driveway to the rear providing off-street parking. The fully enclosed rear garden is mainly lawn with a gravelled area, raised beds for planting, wooden shed, rotary clothes dryer.