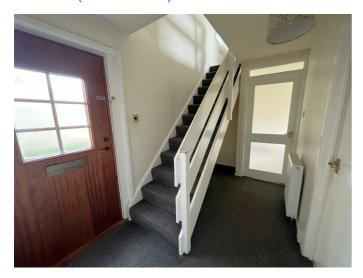

#### **ENTRANCE HALLWAY** 11'5" x 6'8" (3.50m x 2.04m)

Wooden & glazed entrance door, ceiling light fitting, fitted carpet, built-in storage cupboard with light & shelving, staircase to first floor.

#### **STAIRCASE & LANDING** 11'7" x 6'7" (3.54m x 2.01m)

Window to front, ceiling light fitting, fitted carpet, two builtin shelved storage cupboards, hatch to loft space.

**BOX/STORAGE ROOM** 5'6" x 4'1" (1.70m x 1.25m) Internal room, ceiling light fitting, fitted carpet,