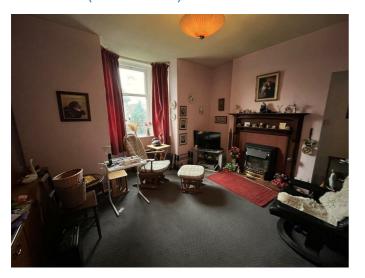

# LOUNGE

13'2" x 10'10" (4.03m x 3.32m)

Bay window to front; open fireplace; fitted carpet; ceiling light fitting.