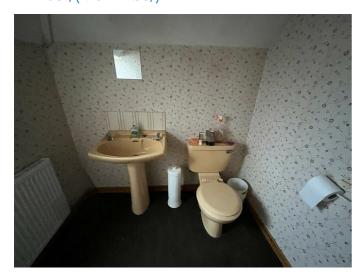

#### **BATHROOM**

7'10" x 6'7" (2.39m x 2.02m)

Window to side; bath; sink and WC; wall mounted towel radiator; ceramic tile flooring; ceiling light fitting.

#### **ATTIC STORAGE ROOM**

15'1" x 10'11" (4.61m x 3.33m)

Velux windows to front and rear; fitted carpet; ceiling light fitting.

**WC** 7'1" x 6'5", (2.18m x 1.98, )

Sky light to side; sink; WC; fitted carpet; ceiling light fitting.