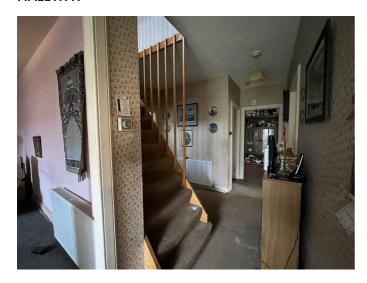

# **HALLWAY**

Fitted carpet; ceiling light fitting.

## STAIRCASE AND LANDING TO ATTIC ROOMS

Velux window to front; fitted carpet; ceiling light fitting.