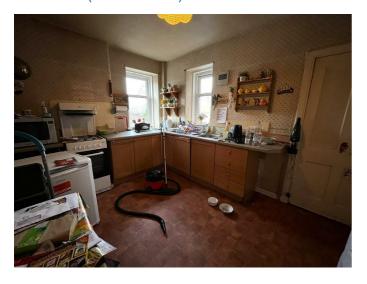

### **KITCHEN**

13'2" x 10'0" (4.02m x 3.06m)

Double aspect to side and rear; range of cupboards; slot in gas cooker; spacious walk-in larder; vinyl flooring; ceiling light fitting.