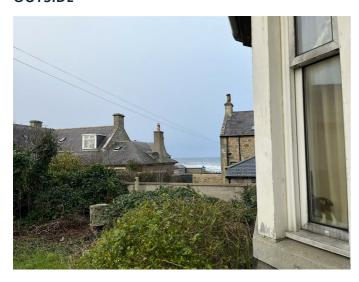

# **OUTSIDE**

The property is set in a good size garden which is mainly lawn with some mature shrubs. There is an area of off-street parking for one car.