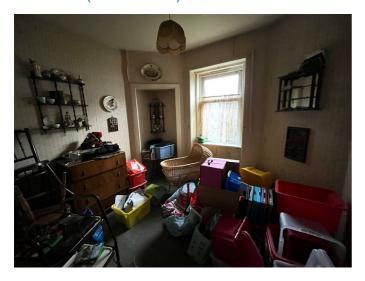

# **BEDROOM 3**

11'2" x 7'10" (3.42m x 2.39m)

Window to side; fireplace; fitted carpet; ceiling light fitting.

#### **BEDROOM 2**

 $11'2" \times 10'0" (3.42m \times 3.07m)$ 

Window to side; fitted carpet; ceiling light fitting.