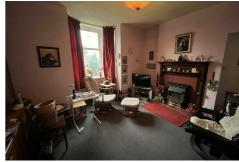

# LOUNGE

13'2" x 10'10" (4.03m x 3.32m)

Bay window to front; open fireplace; fitted carpet; ceiling light fitting.