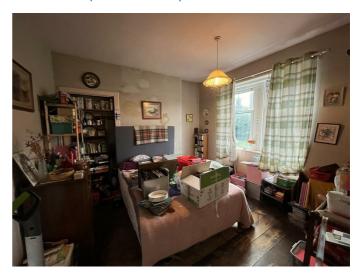

## **BEDROOM 1**

10'11" x 10'9" (3.34m x 3.30m)

Window to front; wooden floorboards; ceiling light fitting.

# **BEDROOM 3**

11'2" x 7'10" (3.42m x 2.39m)

Window to side; fireplace; fitted carpet; ceiling light fitting.

#### **BEDROOM 2**

 $11'2" \times 10'0" (3.42m \times 3.07m)$ 

Window to side; fitted carpet; ceiling light fitting.