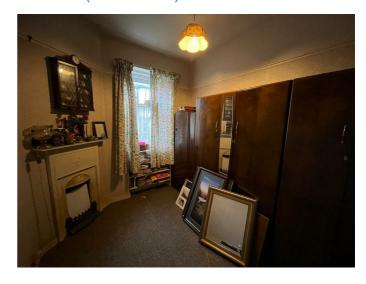

## **BEDROOM 1**

10'11" x 10'9" (3.34m x 3.30m)

Window to front; wooden floorboards; ceiling light fitting.

# **BEDROOM 3**

11'2" x 7'10" (3.42m x 2.39m)

Window to side; fireplace; fitted carpet; ceiling light fitting.

#### **BEDROOM 2**

 $11'2" \times 10'0" (3.42m \times 3.07m)$ 

Window to side; fitted carpet; ceiling light fitting.