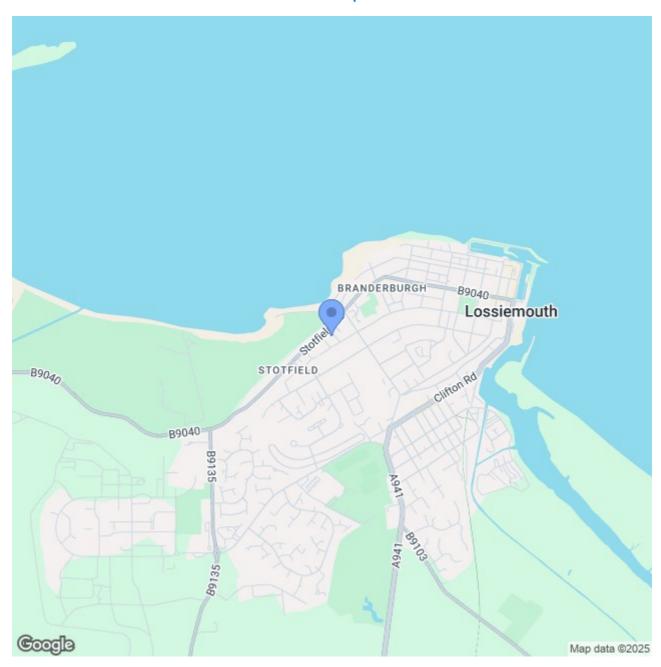

#### **REAR PORCH**

Double aspect to side and rear; housing the gas central heating boiler; door to the rear garden.

#### **BATHROOM**

7'10" x 6'7" (2.39m x 2.02m)



Window to side; bath; sink and WC; wall mounted towel radiator; ceramic tile flooring; ceiling light fitting.

## STAIRCASE AND LANDING TO ATTIC ROOMS

Velux window to front; fitted carpet; ceiling light fitting.

#### **ATTIC STORAGE ROOM**

15'1" x 10'11" (4.61m x 3.33m)



Velux windows to front and rear; fitted carpet; ceiling light fitting.



**WC** 7'1" x 6'5", (2.18m x 1.98, )



Sky light to side; sink; WC; fitted carpet; ceiling light fitting.

# **OUTSIDE**



The property is set in a good size garden which is mainly lawn with some mature shrubs. There is an area of off-street parking for one car.

# Area Map



# **Energy Efficiency Graph**



These particulars, whilst believed to be accurate are set out as a general outline only for guidance and do not constitute any part of an offer or contract. Intending purchasers should not rely on them as statements of representation of fact, but must satisfy themselves by inspection or otherwise as to their accuracy. No person in this firms employment has the authority to make or give any representation or warranty in respect of the property.