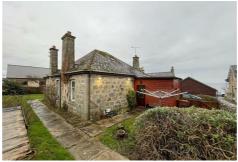

# Grianan Stotfield Close, Lossiemouth, IV31 6TZ Offers over £200,000

Grianan is set back just off Stotfield Road, Lossiemouth and benefits from views of the Moray Firth from the garden. The property which is in need of upgrading and modernisation would make an ideal family home. The accommodation comprises entrance vestibule; hallway; lounge; kitchen; three bedrooms; bathroom; rear porch and on the attic floor there is a storage room and WC. The property further benefits from gas central heating; double glazing, garden and off-street parking.

# **OUTSIDE**

The property is set in a good size garden which is mainly lawn with some mature shrubs. There is an area of off-street parking for one car.