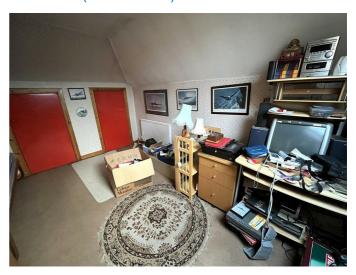

## STAIRCASE AND LANDING TO ATTIC ROOMS

Velux window to front; fitted carpet; ceiling light fitting.

#### **ATTIC STORAGE ROOM**

15'1" x 10'11" (4.61m x 3.33m)

Velux windows to front and rear; fitted carpet; ceiling light fitting.

**WC** 7'1" x 6'5", (2.18m x 1.98, )

Sky light to side; sink; WC; fitted carpet; ceiling light fitting.