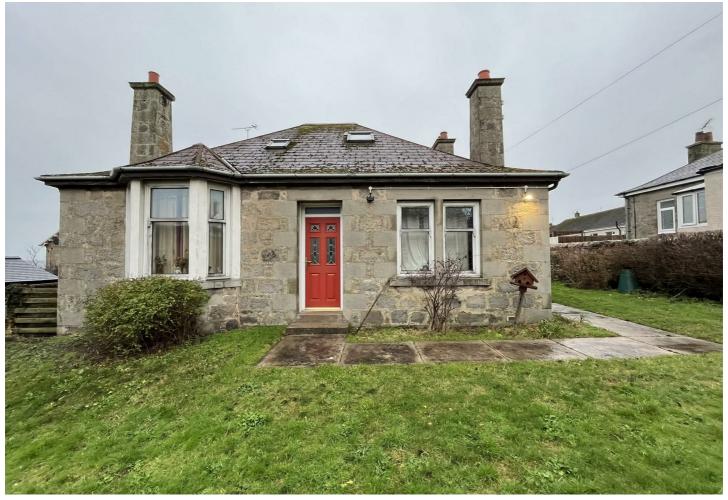

# Grianan Stotfield Close, Lossiemouth, IV31 6TZ Offers over £200,000

Grianan is set back just off Stotfield Road, Lossiemouth and benefits from views of the Moray Firth from the garden. The property which is in need of upgrading and modernisation would make an ideal family home. The accommodation comprises entrance vestibule; hallway; lounge; kitchen; three bedrooms; bathroom; rear porch and on the attic floor there is a storage room and WC. The property further benefits from gas central heating; double glazing, garden and off-street parking.

# **OUTSIDE**

The property is set in a good size garden which is mainly lawn with some mature shrubs. There is an area of off-street parking for one car.