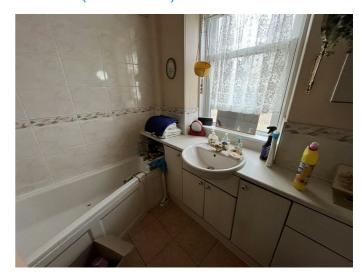

#### **BATHROOM**

7'10" x 6'7" (2.39m x 2.02m)

Window to side; bath; sink and WC; wall mounted towel radiator; ceramic tile flooring; ceiling light fitting.