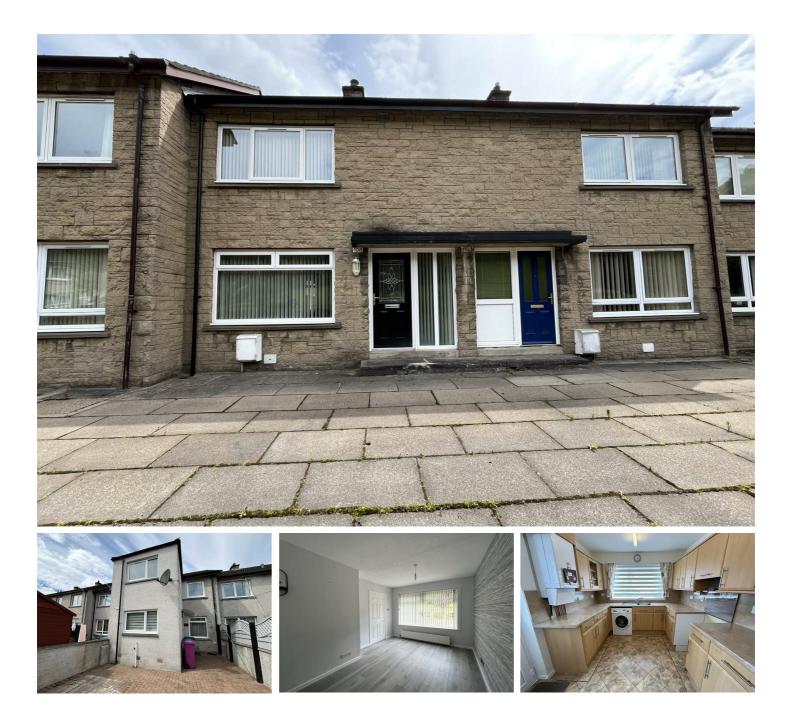

# 108 High Street, Rothes, AB38 7AY Offers over £120,000

#### \*\* £10,000 BELOW HOME REPORT VALUATION!\*\*

Mid terraced house situated in the Speyside town of Rothes, extended by the current owners to form a comfortable three bedroom family home. The accommodation comprises entrance hallway, lounge, open plan kitchen/dining room, three double bedrooms and a shower room. The property further benefits from double glazing, gas central heating and a fully enclosed rear garden.