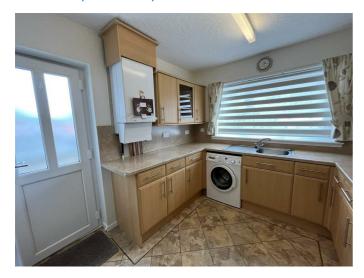

#### **KITCHEN** 9'10" x 9'5" (3m x 2.88m)

Window to rear; fitted kitchen in light wood effect; space for slot in electric cooker; plumbing and space for washing machine; wall mounted gas central heating boiler; ceiling strip light; Karndean tile effect flooring.