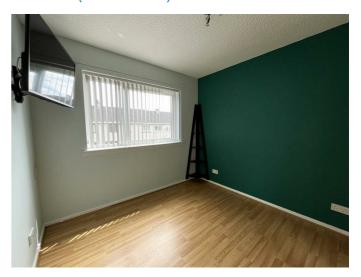

## **BEDROOM 1** 14'2" x 9'5" (4.33m x 2.89m )

Window to front; two double built-in wardrobes; wood effect laminate flooring; ceiling light fitting; wall mounted TV bracket.

#### **BEDROOM 2** 10'2" x 7'7" (3.10m x 2.32m)

Window to rear; fitted carpet; ceiling light fitting; wall mounted TV bracket.

#### BEDROOM 3 9'10" x 9'3" (3.01m x 2.82m )

Window to rear; wood effect laminate; ceiling light fitting; wall mounted TV bracket.