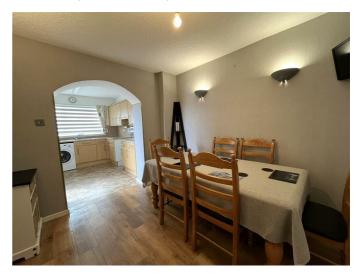

#### **STUDY** 8'0" x 7'2" (2.44m x 2.20m)

Window to rear; quality wood effect flooring; ceiling light fitting.

**DINING ROOM** 10'1" x 9'5" (3.08m x 2.88m)

Open plan to the kitchen; ceiling and two wall light fittings; wood effect flooring.

#### **KITCHEN** 9'10" x 9'5" (3m x 2.88m)

Window to rear; fitted kitchen in light wood effect; space for slot in electric cooker; plumbing and space for washing machine; wall mounted gas central heating boiler; ceiling strip light; Karndean tile effect flooring.