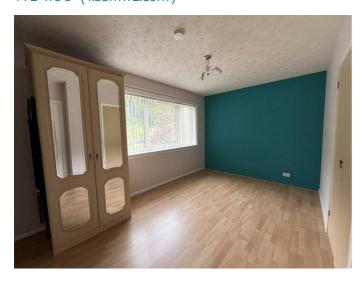

## **BEDROOM 1** 14'2" x 9'5" (4.33m x 2.89m )

Window to front; two double built-in wardrobes; wood effect laminate flooring; ceiling light fitting; wall mounted TV bracket.