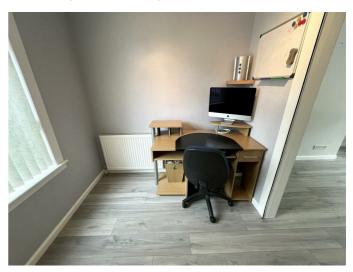

#### **STUDY** 8'0" x 7'2" (2.44m x 2.20m)

Window to rear; quality wood effect flooring; ceiling light fitting.

**DINING ROOM** 10'1" x 9'5" (3.08m x 2.88m)

Open plan to the kitchen; ceiling and two wall light fittings; wood effect flooring.