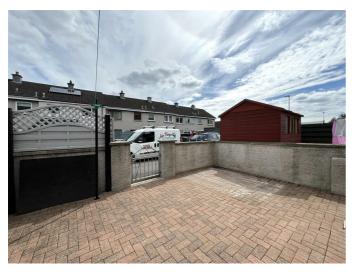

# OUTSIDE

The garden is to the rear of the property and is fully enclosed, laid with loc bloc paving; clothes pole and rope.