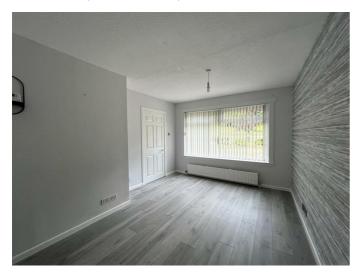

#### **STUDY** 8'0" x 7'2" (2.44m x 2.20m)

Window to rear; quality wood effect flooring; ceiling light fitting.

**DINING ROOM** 10'1" x 9'5" (3.08m x 2.88m)

Open plan to the kitchen; ceiling and two wall light fittings; wood effect flooring.