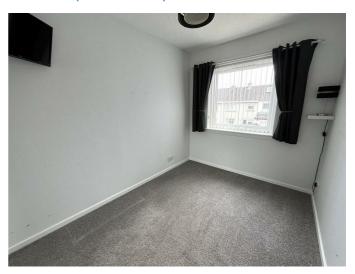

#### **BEDROOM 2** 10'2" x 7'7" (3.10m x 2.32m)

Window to rear; fitted carpet; ceiling light fitting; wall mounted TV bracket.

#### BEDROOM 3 9'10" x 9'3" (3.01m x 2.82m )

Window to rear; wood effect laminate; ceiling light fitting; wall mounted TV bracket.