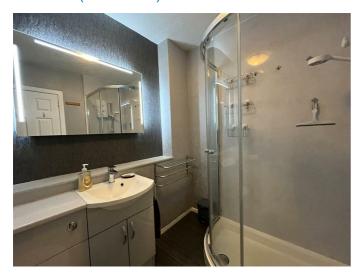

#### **SHOWER ROOM** 12'0" x 6'2" (3.67 x 1.89m)

Internal room; vanity mounted sink and WC; corner shower cubicle with electric shower; wall mounted light up mirror; vinyl flooring; ceiling light fitting.