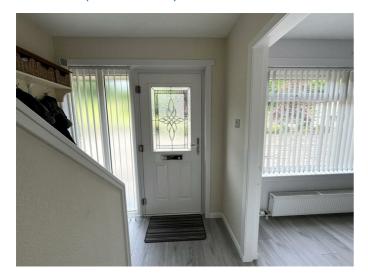

#### **ENTRANCE HALLWAY** 11'7" x 6'10" (3.55m x 2.09m)

Composite and glazed entrance door; glazed side panel; quality wood effect flooring; ceiling light fitting.