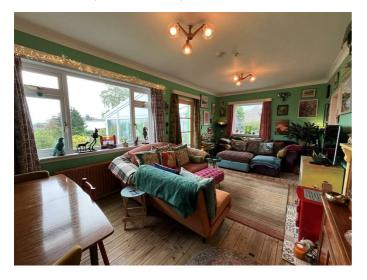

#### **LOUNGE**

20'9" x 10'10" (6.35m x 3.32m)

Window overlooking the rear garden and window to side; door leads into the Conservatory; wooden floorboards; two ceiling light fittings.