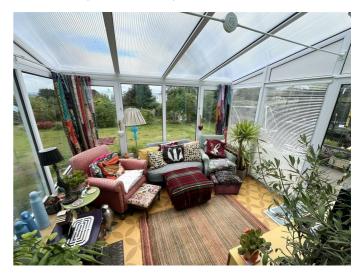

# **CONSERVATORY**

10'11" x 9'2" (3.33m x 2.81m)

Glazed on three sides; tile effect flooring; wall light fitting.