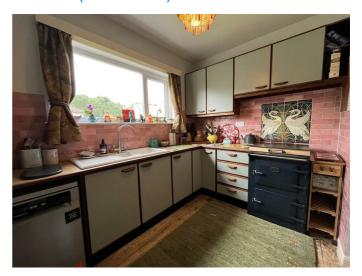

### **KITCHEN**

10'2" x 9'6" (3.10m x 2.92m)

Window to front; range of base and wall units; space for slot in cooker; plumbing and space for dishwasher; space for undercounter fridge; wooden floorboards; ceiling light fitting.