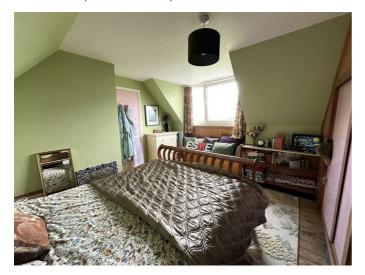

#### **BEDROOM 1**

14'7" x 10'11" (4.45m x 3.33m)

Window to front; two sets of double wardrobes; wooden floorboards; ceiling light fitting.

#### **BEDROOM 2**

11'1" x 9'6" (3.40m x 2.92m)

Window to front; wooden floorboards; ceiling light fitting.