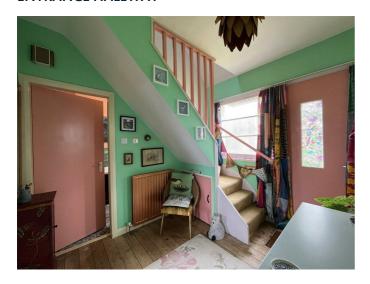

# **ENTRANCE HALLWAY**

Wooden and glazed entrance door; window to front; wooden floorboards; ceiling light fitting.

#### STAIRCASE AND LANDING

Roof window to rear; two fixed base units; fitted carpet; ceiling light fitting.