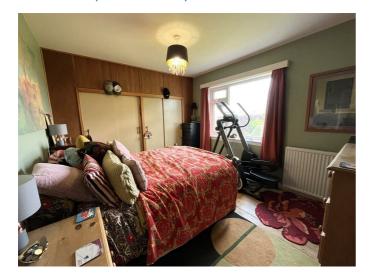

#### **BEDROOM 1**

14'7" x 10'11" (4.45m x 3.33m)

Window to front; two sets of double wardrobes; wooden floorboards; ceiling light fitting.