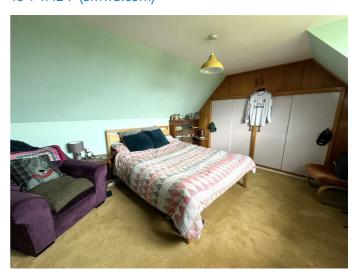

# **BEDROOM 3**

16'4" x 12'1" (5m x 3.69m)

Dormer window to rear with lovely views over Elgin to the hills in the distance; double built-in wardrobes; fitted carpet; ceiling light fitting.

#### **BEDROOM 4**

12'9" x 11'2" (3.91m x 3.41m)

Dormer window to rear with lovely views over Elgin to the hills in the distance; built-in wardrobe; wooden floorboards; ceiling light fitting.