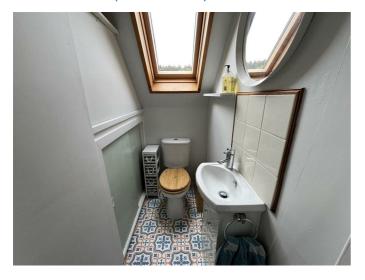

#### WC

5'2" x 0'0",275'7" (1.59m x 0,84m)

Velux window to front; wc and sink; built-in storage cupboard; tile flooring; ceiling light fitting.