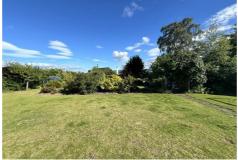

#### **OUTSIDE**

The garden to the front has two areas of lawn with mature planted borders and a driveway provides off-street parking. The south facing rear garden is extremely spacious, mainly laid to lawn with mature shrubs and trees; decorative rockery; raised beds and Patio areas; clothes poles and ropes.