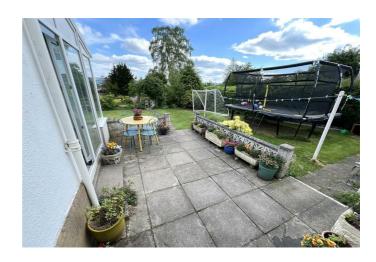

#### **OUTSIDE**

The garden to the front has two areas of lawn with mature planted borders and a driveway provides off-street parking. The south facing rear garden is extremely spacious, mainly laid to lawn with mature shrubs and trees; decorative rockery; raised beds and Patio areas; clothes poles and ropes.