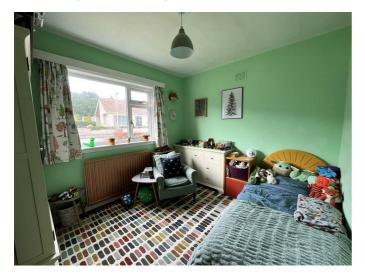

#### **BEDROOM 2**

11'1" x 9'6" (3.40m x 2.92m)

Window to front; wooden floorboards; ceiling light fitting.