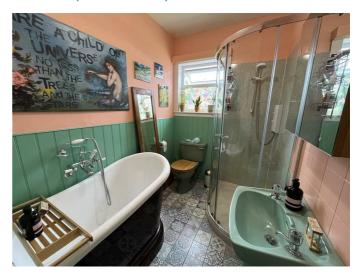

#### **BATHROOM**

 $8'0" \times 5'8" (2.44m \times 1.74m)$ 

Window to front; sink, wc, corner shower cubicle with electric shower; slipper bath with tap shower attachment; tile flooring; ceiling light fitting.