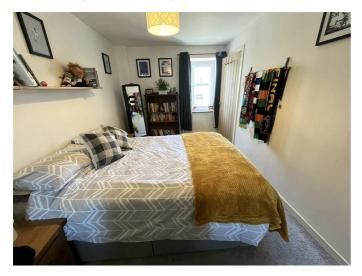

## **BEDROOM 2** 13'4" x 8'3" (4.08m x 2.53m )

Window to front; double built-in wardrobe; fitted carpet; ceiling light fitting.

**BEDROOM 3** 8'9" x 8'4" (2.69m x 2.56m)

Window to rear; fitted carpet; ceiling light fitting; hatch to the loft space.

**BEDROOM 1** 13'6" x 8'7" (4.12m x 2.64m )

Window to front; double built-in wardrobe; fitted carpet; ceiling light fitting.