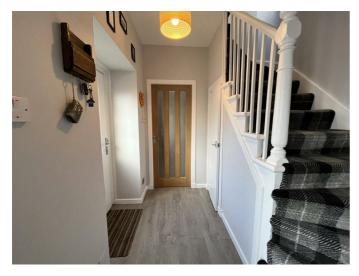

## **ENTRANCE HALLWAY**

Composite and glazed entrance door; under-stair cupboard; wood effect flooring with underfloor heating; ceiling light fitting

#### **STAIRCASE AND LANDING** 8'4" x 6'7" (2.55m x 2.03m)

Window to front; cupboard housing the electric consumer units; fitted carpet; ceiling light fitting.