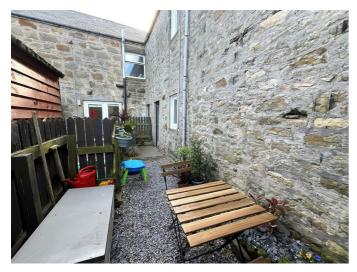

## OUTSIDE

The property has a small enclosed courtyard style garden laid with low maintenance gravel.