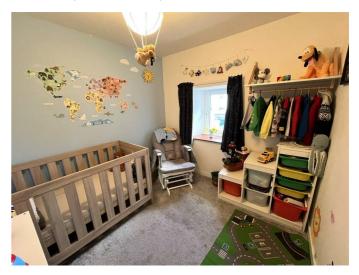

## **BEDROOM 2** 13'4" x 8'3" (4.08m x 2.53m )

Window to front; double built-in wardrobe; fitted carpet; ceiling light fitting.

**BEDROOM 3** 8'9" x 8'4" (2.69m x 2.56m)

Window to rear; fitted carpet; ceiling light fitting; hatch to the loft space.

**BEDROOM 1** 13'6" x 8'7" (4.12m x 2.64m )

Window to front; double built-in wardrobe; fitted carpet; ceiling light fitting.