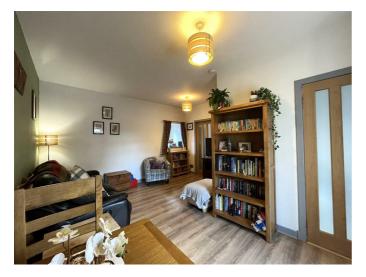

#### LOUNGE/DINER

15'7" x 13'7" at longest and widest (4.77m x 4.16m at longest and widest)

Double aspect to front and rear; wood effect flooring; two ceiling light fittings