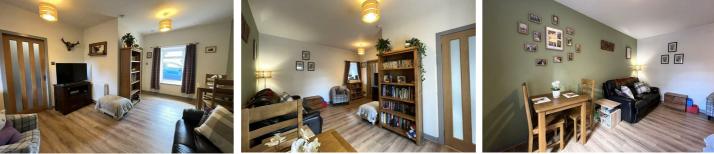

#### LOUNGE/DINER

15'7" x 13'7" at longest and widest (4.77m x 4.16m at longest and widest)

Double aspect to front and rear; wood effect flooring; two ceiling light fittings