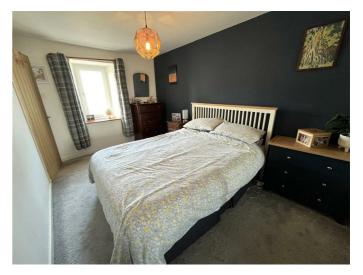

**BEDROOM 1** 13'6" x 8'7" (4.12m x 2.64m )

Window to front; double built-in wardrobe; fitted carpet; ceiling light fitting.