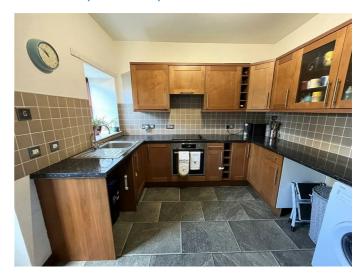

#### **KITCHEN** 11'9" x 9'10" (3.60m x 3m)

Window to rear; fitted kitchen in medium wood effect; builtin electric oven, hob and hood; plumbed in Beko washing machine; tile effect flooring; ceiling light fitting.