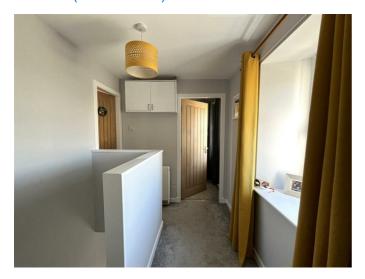

#### **STAIRCASE AND LANDING** 8'4" x 6'7" (2.55m x 2.03m)

Window to front; cupboard housing the electric consumer units; fitted carpet; ceiling light fitting.