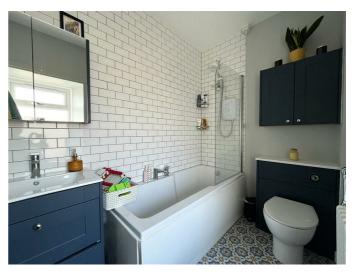

**BATHROOM** 8'3" x 5'6" (2.52m x 1.70m)

Window to front; vanity mounted sink, wc and bath with electric shower over; tiled flooring with underfloor heating; two wall mounted cabinets; ceiling light fitting.