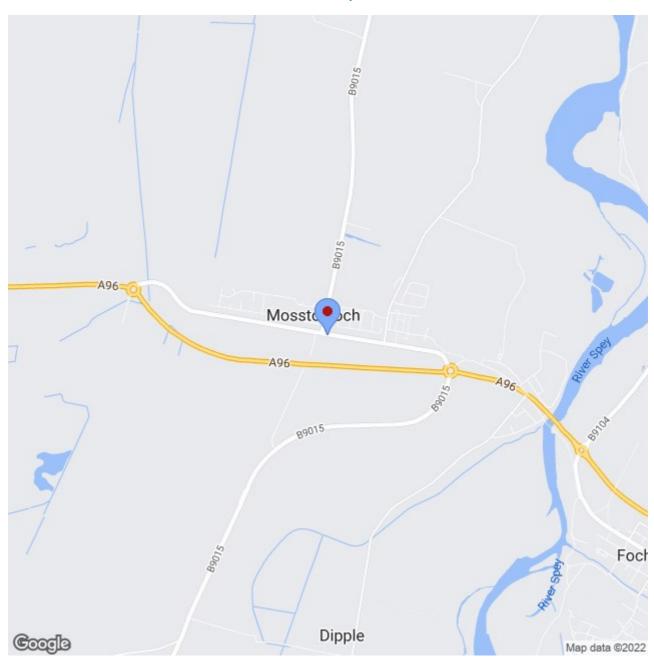

# Building Plot Sweethome, Fochabers, IV32 7HZ Offers in the region of £55,000

Building plot extending to approximately 402 square meters situated in a convenient location in the heart of the village of Mosstodloch and within easy commuting distance of Elgin. A primary school is situated in Mosstodloch and the nearby village of Fochabers has both primary and secondary schools.