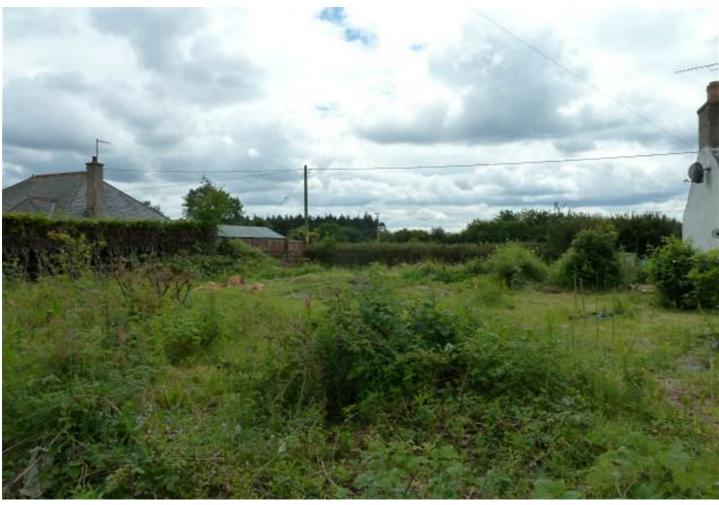

# Building Plot Sweethome, Fochabers, IV32 7HZ Offers in the region of £55,000

Building plot extending to approximately 402 square meters situated in a convenient location in the heart of the village of Mosstodloch and within easy commuting distance of Elgin. A primary school is situated in Mosstodloch and the nearby village of Fochabers has both primary and secondary schools.

#### NOTE

The clearance of the site will be the responsibility of the purchaser.