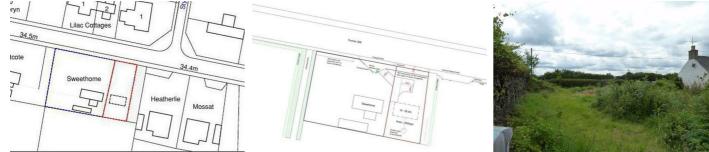

# Building Plot Sweethome, Fochabers, IV32 7HZ Offers in the region of £55,000

Building plot extending to approximately 402 square meters situated in a convenient location in the heart of the village of Mosstodloch and within easy commuting distance of Elgin. A primary school is situated in Mosstodloch and the nearby village of Fochabers has both primary and secondary schools.

#### **PLANNING PERMISSION**

The planning permission in principle which is for the erection of a one and a half storey dwellinghouse has lapsed. Details are available to view at www.moray.gov.uk/planning Reference Number 12/00465/PPP