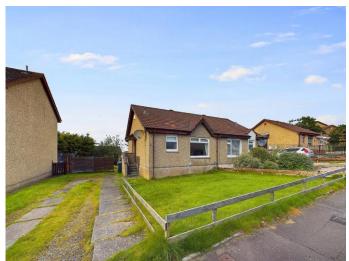

## Price On Request Bridgehousehill Road, Kilmarnock, KA1

- Semi detached bungalow
- One bedroom
- Quiet location

- Private driveway
- · Large back garden
- · Rarely available

103 Bridgehousehill Road in Kilmarnock is presented to the market for sale by Glow Homes. This semi-detached bungalow provides generous accommodation over one level. These properties are rarely available so early viewing is highly recommended!

There is a lawn garden to the front and a large driveway to the side which can accommodate several vehicles. The garden to the rear is a great size and is enclosed with fencing.

Home report available on request.