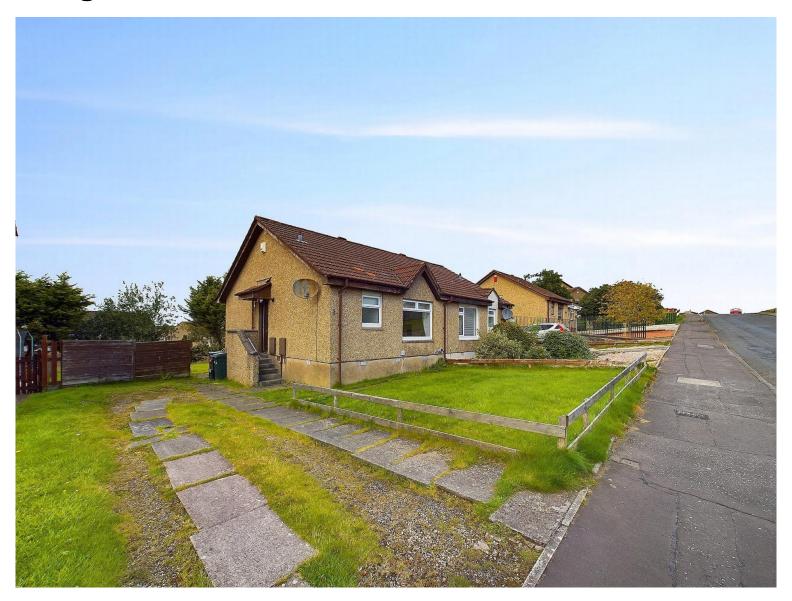

## Price On Request Bridgehousehill Road, Kilmarnock, KA1

- Semi detached bungalow
- One bedroom
- Quiet location

- Private driveway
- · Large back garden
- · Rarely available

103 Bridgehousehill Road in Kilmarnock is presented to the market for sale by Glow Homes. This semi-detached bungalow provides generous accommodation over one level. These properties are rarely available so early viewing is highly recommended!

There is a lawn garden to the front and a large driveway to the side which can accommodate several vehicles. The garden to the rear is a great size and is enclosed with fencing.

Home report available on request.