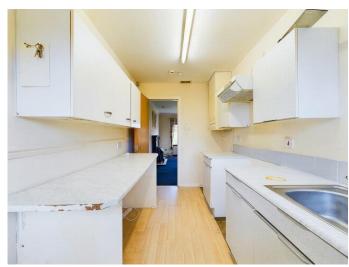

and wash hand basin.

The spacious lounge is a lovely bright room overlooking the front garden and has a feature fireplace. From the lounge there is access to the kitchen. The kitchen comprises of floor and wall mounted units and is in need of modernising but is a good size. There is an access door to the back garden from the kitchen.