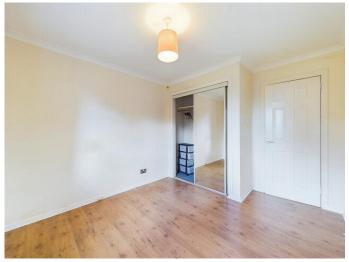

The entrance hallway provides access to the lounge, bedroom and bathroom. The bedroom looks over the back garden and is a generous double size with fitted mirrored wardrobes. The bathroom comprises of a bath with overhead shower, wc