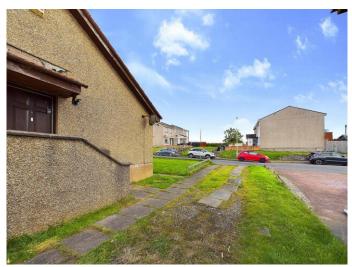

There is a lawn garden to the front and a large driveway to the side which can accommodate several vehicles. The garden to the rear is a great size and is enclosed with fencing.

Home report available on request.