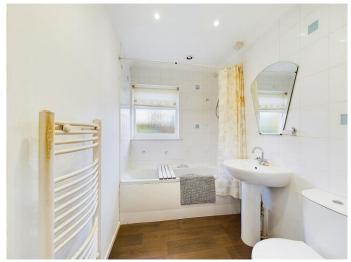

The entrance hallway provides access to the lounge, bedroom and bathroom. The bedroom looks over the back garden and is a generous double size with fitted mirrored wardrobes. The bathroom comprises of a bath with overhead shower, wc

and wash hand basin.

The spacious lounge is a lovely bright room overlooking the front garden and has a feature fireplace. From the lounge there is access to the kitchen. The kitchen comprises of floor and wall mounted units and is in need of modernising but is a good size. There is an access door to the back garden from the kitchen.