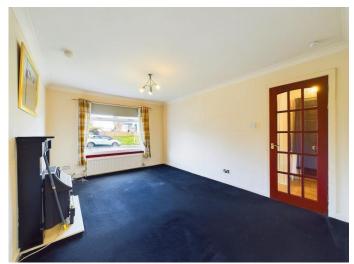

and wash hand basin.

The spacious lounge is a lovely bright room overlooking the front garden and has a feature fireplace. From the lounge there is access to the kitchen. The kitchen comprises of floor and wall mounted units and is in need of modernising but is a good size. There is an access door to the back garden from the kitchen.