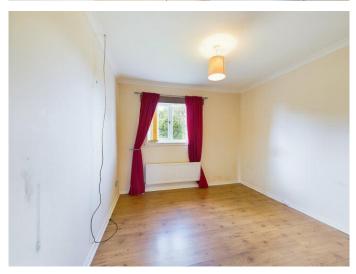

and wash hand basin.

The spacious lounge is a lovely bright room overlooking the front garden and has a feature fireplace. From the lounge there is access to the kitchen. The kitchen comprises of floor and wall mounted units and is in need of modernising but is a good size. There is an access door to the back garden from the kitchen.