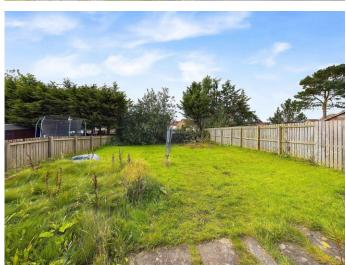

There is a lawn garden to the front and a large driveway to the side which can accommodate several vehicles. The garden to the rear is a great size and is enclosed with fencing.

Home report available on request.