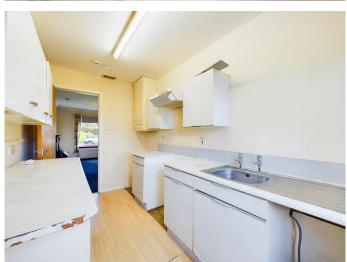

and wash hand basin.

The spacious lounge is a lovely bright room overlooking the front garden and has a feature fireplace. From the lounge there is access to the kitchen. The kitchen comprises of floor and wall mounted units and is in need of modernising but is a good size. There is an access door to the back garden from the kitchen.