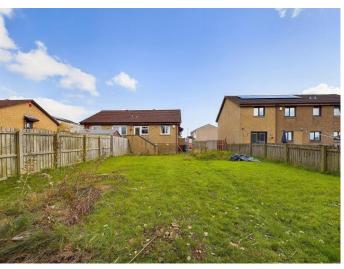

## Price On Request Bridgehousehill Road, Kilmarnock, KA1

- Semi detached bungalow
- One bedroom
- Quiet location

- Private driveway
- · Large back garden
- · Rarely available

103 Bridgehousehill Road in Kilmarnock is presented to the market for sale by Glow Homes. This semi-detached bungalow provides generous accommodation over one level. These properties are rarely available so early viewing is highly recommended!

There is a lawn garden to the front and a large driveway to the side which can accommodate several vehicles. The garden to the rear is a great size and is enclosed with fencing.

Home report available on request.