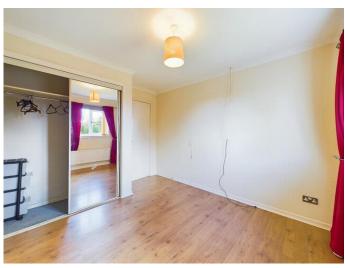

The entrance hallway provides access to the lounge, bedroom and bathroom. The bedroom looks over the back garden and is a generous double size with fitted mirrored wardrobes. The bathroom comprises of a bath with overhead shower, wc