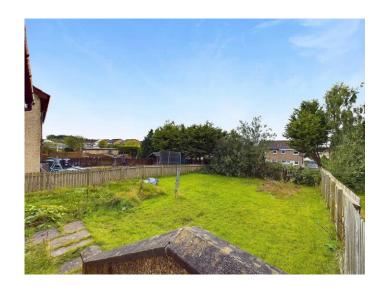

There is a lawn garden to the front and a large driveway to the side which can accommodate several vehicles. The garden to the rear is a great size and is enclosed with fencing.

Home report available on request.