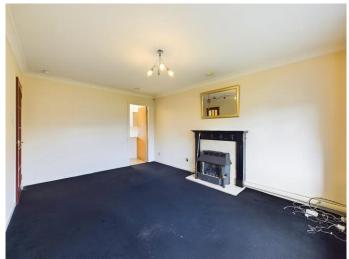

and wash hand basin.

The spacious lounge is a lovely bright room overlooking the front garden and has a feature fireplace. From the lounge there is access to the kitchen. The kitchen comprises of floor and wall mounted units and is in need of modernising but is a good size. There is an access door to the back garden from the kitchen.