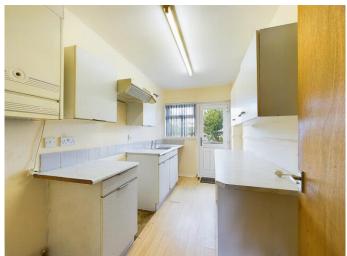

and wash hand basin.

The spacious lounge is a lovely bright room overlooking the front garden and has a feature fireplace. From the lounge there is access to the kitchen. The kitchen comprises of floor and wall mounted units and is in need of modernising but is a good size. There is an access door to the back garden from the kitchen.