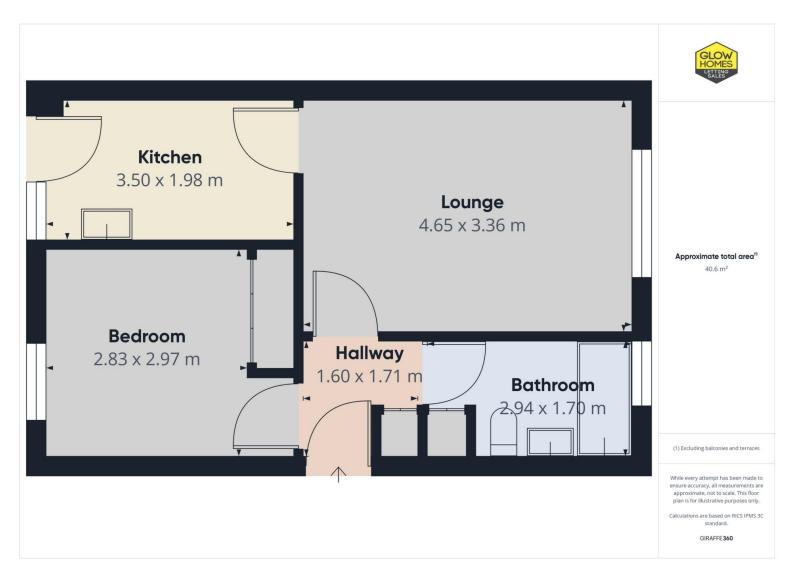

The entrance hallway provides access to the lounge, bedroom and bathroom. The bedroom looks over the back garden and is a generous double size with fitted mirrored wardrobes. The bathroom comprises of a bath with overhead shower, wc

and wash hand basin.

The spacious lounge is a lovely bright room overlooking the front garden and has a feature fireplace. From the lounge there is access to the kitchen. The kitchen comprises of floor and wall mounted units and is in need of modernising but is a good size. There is an access door to the back garden from the kitchen.