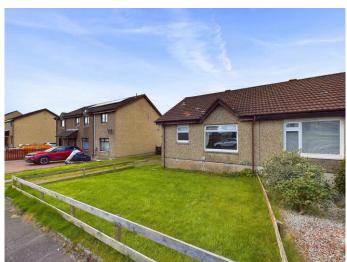

## Price On Request Bridgehousehill Road, Kilmarnock, KA1

- Semi detached bungalow
- One bedroom
- Quiet location

- Private driveway
- · Large back garden
- · Rarely available

103 Bridgehousehill Road in Kilmarnock is presented to the market for sale by Glow Homes. This semi-detached bungalow provides generous accommodation over one level. These properties are rarely available so early viewing is highly recommended!

There is a lawn garden to the front and a large driveway to the side which can accommodate several vehicles. The garden to the rear is a great size and is enclosed with fencing.

Home report available on request.