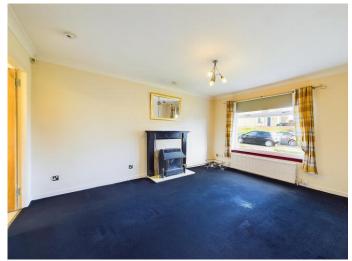

and wash hand basin.

The spacious lounge is a lovely bright room overlooking the front garden and has a feature fireplace. From the lounge there is access to the kitchen. The kitchen comprises of floor and wall mounted units and is in need of modernising but is a good size. There is an access door to the back garden from the kitchen.