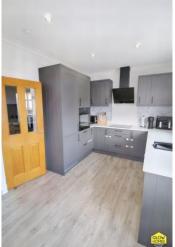

On entering the property, there is a welcoming hallway providing access to the lounge and bathroom and houses the stairs to the first floor. The spacious front facing lounge has a large bay window allowing an abundance of natural light to flood the room and a feature fireplace creating a lovely focal point to the room. The rear facing kitchen is accessed via the lounge and it has a door for access to the rear garden. The kitchen comprises of grey floor and wall mounted units with a complimentary white worktop and a feature splashback. The stylish, black sink & tap and induction hob with extractor are off set perfectly with the grey and white. The kitchen benefits from having an open plan dining space which can easily accommodate a family dining table and chairs.