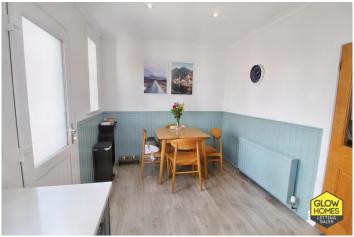

On entering the property, there is a welcoming hallway providing access to the lounge and bathroom and houses the stairs to the first floor. The spacious front facing lounge has a large bay window allowing an abundance of natural light to flood the room and a feature fireplace creating a lovely focal point to the room. The rear facing kitchen is accessed via the lounge and it has a door for access to the rear garden. The kitchen comprises of grey floor and wall mounted units with a complimentary white worktop and a feature splashback. The stylish, black sink & tap and induction hob with extractor are off set perfectly with the grey and white. The kitchen benefits from having an open plan dining space which can easily accommodate a family dining table and chairs.