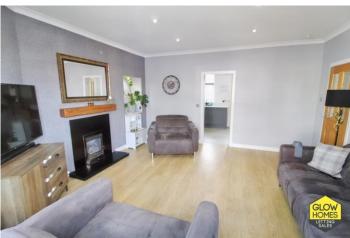

On entering the property, there is a welcoming hallway providing access to the lounge and bathroom and houses the stairs to the first floor. The spacious front facing lounge has a large bay window allowing an abundance of natural light to flood the room and a feature fireplace creating a lovely focal point to the room. The rear facing kitchen is accessed via the lounge and it has a door for access to the rear garden. The kitchen comprises of grey floor and wall mounted units with a complimentary white worktop and a feature splashback. The stylish, black sink & tap and induction hob with extractor are off set perfectly with the grey and white. The kitchen benefits from having an open plan dining space which can easily accommodate a family dining table and chairs.

## Offers Over £135,000 Glen Crescent, Darvel, KA17

- · Fantastic 3 Bed Semi
- Presented in show home condiiton
- Excellent location in the Village of Darvel
- Spacious Lounge with Bay Window
- Newly fitted Kitchen with space for Dining
- 3 Generous size Double Bedrooms
- WC
- Newly fitted Bathroom
- Gas Central Heating & Double
  Glazing