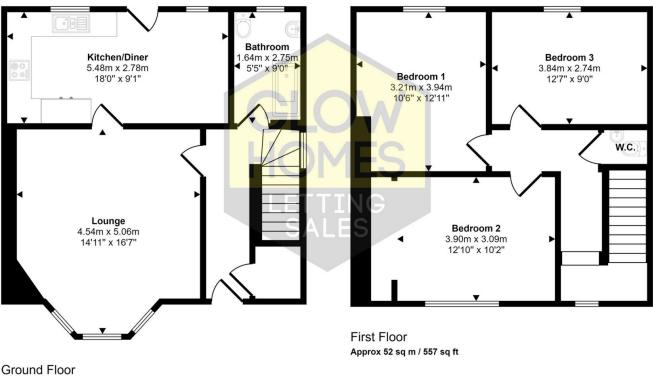

## Glen Crescent, Darvel, KA17

-

Approx 53 sq m / 574 sq ft

This floorplan is only for illustrative purposes and is not to scale. Measurements of rooms, doors, windows, and any items are approximate and no responsibility is taken for any error, omission or mis-statement. Icons of items such as bathroom suites are representations only and may not look like the real items. Made with Made Snappy 360.

On entering the property, there is a welcoming hallway providing access to the lounge and bathroom and houses the stairs to the first floor. The spacious front facing lounge has a large bay window allowing an abundance of natural light to flood the room and a feature fireplace creating a lovely focal point to the room. The rear facing kitchen is accessed via the lounge and it has a door for access to the rear garden. The kitchen comprises of grey floor and wall mounted units with a complimentary white worktop and a feature splashback. The stylish, black sink & tap and induction hob with extractor are off set perfectly with the grey and white. The kitchen benefits from having an open plan dining space which can easily accommodate a family dining table and chairs.

On the first floor of the villa there are three double bedrooms. The bedrooms are a generously sized and bedroom one benefits form having an inset open wardrobe area. The modern fitted bathroom is located on the ground floor and comprises of a bath with overhead shower and glass shower screen, wc and wash hand basin with fitted storage.