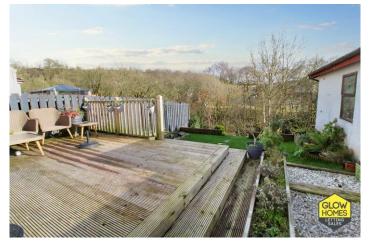

The garden to the front is laid to lawn and enclosed with a brick wall. There is a monobloc driveway which provides off street parking for several vehicles, and a detached garage. The garden to the rear is enclosed with fencing and has been designed to make use of all the pockets of space. There is a deck immediately outside the villa which is the perfect spot for outdoor furniture and then a lawn beyond that. There is an open outlook to the back creating a tranquil feel to the garden.