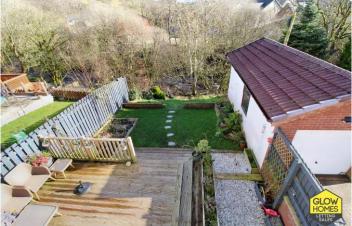

The garden to the front is laid to lawn and enclosed with a brick wall. There is a monobloc driveway which provides off street parking for several vehicles, and a detached garage. The garden to the rear is enclosed with fencing and has been designed to make use of all the pockets of space. There is a deck immediately outside the villa which is the perfect spot for outdoor furniture and then a lawn beyond that. There is an open outlook to the back creating a tranquil feel to the garden.