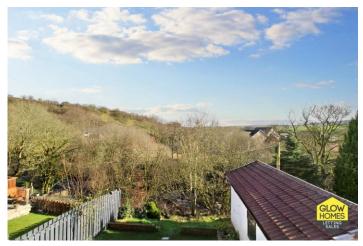

The garden to the front is laid to lawn and enclosed with a brick wall. There is a monobloc driveway which provides off street parking for several vehicles, and a detached garage. The garden to the rear is enclosed with fencing and has been designed to make use of all the pockets of space. There is a deck immediately outside the villa which is the perfect spot for outdoor furniture and then a lawn beyond that. There is an open outlook to the back creating a tranquil feel to the garden.