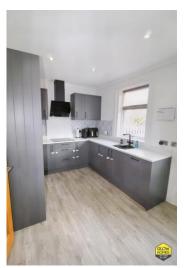

On entering the property, there is a welcoming hallway providing access to the lounge and bathroom and houses the stairs to the first floor. The spacious front facing lounge has a large bay window allowing an abundance of natural light to flood the room and a feature fireplace creating a lovely focal point to the room. The rear facing kitchen is accessed via the lounge and it has a door for access to the rear garden. The kitchen comprises of grey floor and wall mounted units with a complimentary white worktop and a feature splashback. The stylish, black sink & tap and induction hob with extractor are off set perfectly with the grey and white. The kitchen benefits from having an open plan dining space which can easily accommodate a family dining table and chairs.