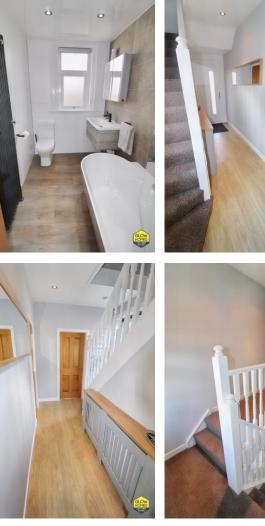

On entering the property, there is a welcoming hallway providing access to the lounge and bathroom and houses the stairs to the first floor. The spacious front facing lounge has a large bay window allowing an abundance of natural light to flood the room and a feature fireplace creating a lovely focal point to the room. The rear facing kitchen is accessed via the lounge and it has a door for access to the rear garden. The kitchen comprises of grey floor and wall mounted units with a complimentary white worktop and a feature splashback. The stylish, black sink & tap and induction hob with extractor are off set perfectly with the grey and white. The kitchen benefits from having an open plan dining space which can easily accommodate a family dining table and chairs.

On the first floor of the villa there are three double bedrooms. The bedrooms are a generously sized and bedroom one benefits form having an inset open wardrobe area. The modern fitted bathroom is located on the ground floor and comprises of a bath with overhead shower and glass shower screen, wc and wash hand basin with fitted storage.