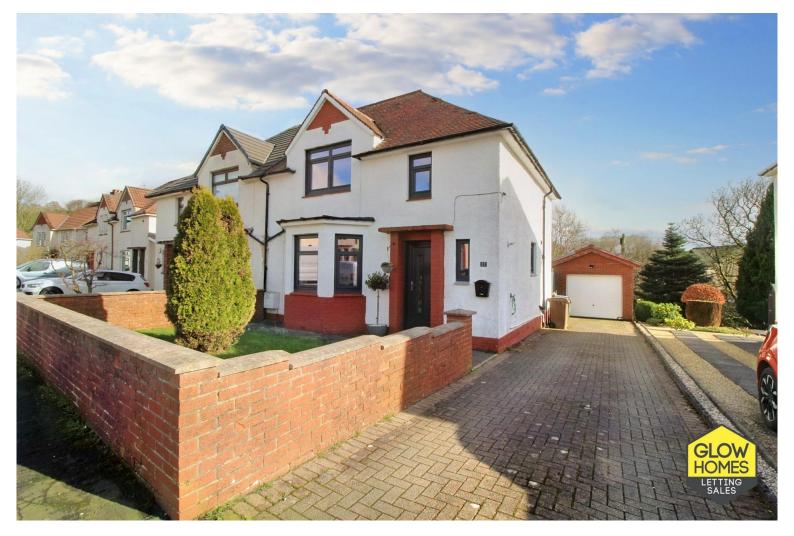

## Offers Over £135,000 Glen Crescent, Darvel, KA17

- · Fantastic 3 Bed Semi
- Presented in show home condiiton
- Excellent location in the Village of Darvel
- Spacious Lounge with Bay Window
- Newly fitted Kitchen with space for Dining
- 3 Generous size Double Bedrooms
- WC
- Newly fitted Bathroom
- Gas Central Heating & Double
  Glazing

17 Glen Crescent in Darvel is offered to the market for sale by Glow Homes. This semi-detached villa is presented in walk in condition and offers generous sized living accommodation over two levels. The villa is modern and stylish in decor and is sure to appeal to all buyers.

The garden to the front is laid to lawn and enclosed with a brick wall. There is a monobloc driveway which provides off street parking for several vehicles, and a detached garage. The garden to the rear is enclosed with fencing and has been designed to make use of all the pockets of space. There is a deck immediately outside the villa which is the perfect spot for outdoor furniture and then a lawn beyond that. There is an open outlook to the back creating a tranquil feel to the garden.