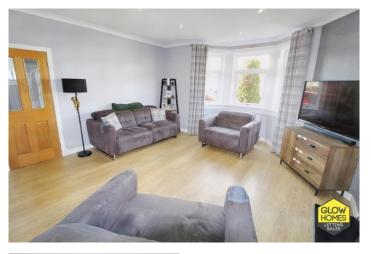

17 Glen Crescent in Darvel is offered to the market for sale by Glow Homes. This semi-detached villa is presented in walk in condition and offers generous sized living accommodation over two levels. The villa is modern and stylish in decor and is sure to appeal to all buyers.

On entering the property, there is a welcoming hallway providing access to the lounge and bathroom and houses the stairs to the first floor. The spacious front facing lounge has a large bay window allowing an abundance of natural light to flood the room and a feature fireplace creating a lovely focal point to the room. The rear facing kitchen is accessed via the lounge and it has a door for access to the rear garden. The kitchen comprises of grey floor and wall mounted units with a complimentary white worktop and a feature splashback. The stylish, black sink & tap and induction hob with extractor are off set perfectly with the grey and white. The kitchen benefits from having an open plan dining space which can easily accommodate a family dining table and chairs.