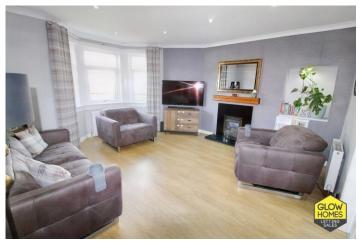

On entering the property, there is a welcoming hallway providing access to the lounge and bathroom and houses the stairs to the first floor. The spacious front facing lounge has a large bay window allowing an abundance of natural light to flood the room and a feature fireplace creating a lovely focal point to the room. The rear facing kitchen is accessed via the lounge and it has a door for access to the rear garden. The kitchen comprises of grey floor and wall mounted units with a complimentary white worktop and a feature splashback. The stylish, black sink & tap and induction hob with extractor are off set perfectly with the grey and white. The kitchen benefits from having an open plan dining space which can easily accommodate a family dining table and chairs.

## Offers Over £135,000 Glen Crescent, Darvel, KA17

- · Fantastic 3 Bed Semi
- Presented in show home condiiton
- Excellent location in the Village of Darvel
- Spacious Lounge with Bay Window
- Newly fitted Kitchen with space for Dining
- 3 Generous size Double Bedrooms
- WC
- Newly fitted Bathroom
- Gas Central Heating & Double
  Glazing