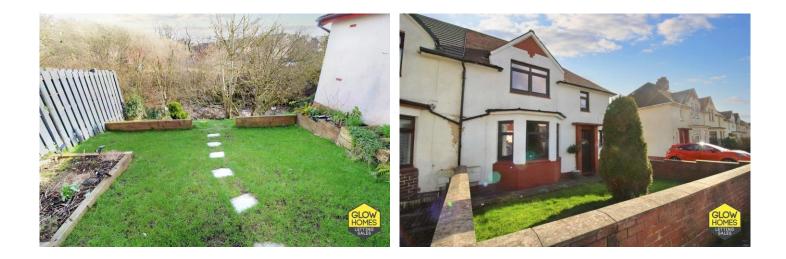

The garden to the front is laid to lawn and enclosed with a brick wall. There is a monobloc driveway which provides off street parking for several vehicles, and a detached garage. The garden to the rear is enclosed with fencing and has been designed to make use of all the pockets of space. There is a deck immediately outside the villa which is the perfect spot for outdoor furniture and then a lawn beyond that. There is an open outlook to the back creating a tranquil feel to the garden.

17 Glen Crescent in Darvel is offered to the market for sale by Glow Homes. This semi-detached villa is presented in walk in condition and offers generous sized living accommodation over two levels. The villa is modern and stylish in decor and is sure to appeal to all buyers.