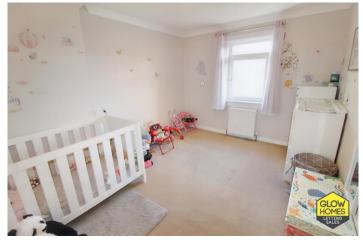

On the first floor of the villa there are three double bedrooms. The bedrooms are a generously sized and bedroom one benefits form having an inset open wardrobe area. The modern fitted bathroom is located on the ground floor and comprises of a bath with overhead shower and glass shower screen, wc and wash hand basin with fitted storage.