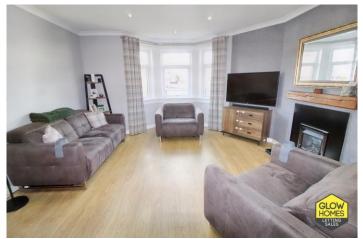

On entering the property, there is a welcoming hallway providing access to the lounge and bathroom and houses the stairs to the first floor. The spacious front facing lounge has a large bay window allowing an abundance of natural light to flood the room and a feature fireplace creating a lovely focal point to the room. The rear facing kitchen is accessed via the lounge and it has a door for access to the rear garden. The kitchen comprises of grey floor and wall mounted units with a complimentary white worktop and a feature splashback. The stylish, black sink & tap and induction hob with extractor are off set perfectly with the grey and white. The kitchen benefits from having an open plan dining space which can easily accommodate a family dining table and chairs.

## Offers Over £135,000 Glen Crescent, Darvel, KA17

- · Fantastic 3 Bed Semi
- Presented in show home condiiton
- Excellent location in the Village of Darvel
- Spacious Lounge with Bay Window
- Newly fitted Kitchen with space for Dining
- 3 Generous size Double Bedrooms
- WC
- Newly fitted Bathroom
- Gas Central Heating & Double
  Glazing