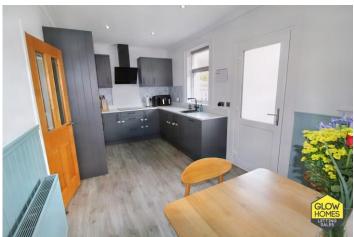

On entering the property, there is a welcoming hallway providing access to the lounge and bathroom and houses the stairs to the first floor. The spacious front facing lounge has a large bay window allowing an abundance of natural light to flood the room and a feature fireplace creating a lovely focal point to the room. The rear facing kitchen is accessed via the lounge and it has a door for access to the rear garden. The kitchen comprises of grey floor and wall mounted units with a complimentary white worktop and a feature splashback. The stylish, black sink & tap and induction hob with extractor are off set perfectly with the grey and white. The kitchen benefits from having an open plan dining space which can easily accommodate a family dining table and chairs.