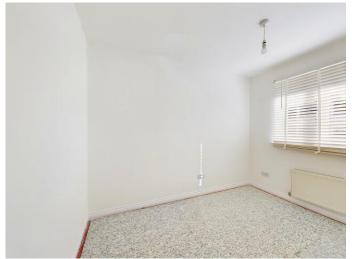

There is a handy downstairs cloakroom off the main entrance hall.

On the first floor there are three bedrooms and a bathroom. The master bedrooms benefits from having a built-in wardrobe and bedroom three has a built-in storage cupboard. The bathroom comprises of a wc, wash hand basin and bath with overhead shower and tiling to the walls surrounding the bath.