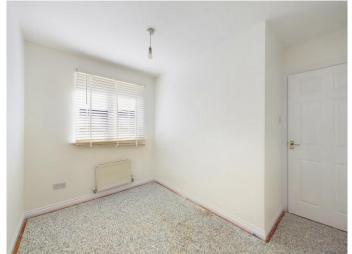

There is a handy downstairs cloakroom off the main entrance hall.

On the first floor there are three bedrooms and a bathroom. The master bedrooms benefits from having a built-in wardrobe and bedroom three has a built-in storage cupboard. The bathroom comprises of a wc, wash hand basin and bath with overhead shower and tiling to the walls surrounding the bath.