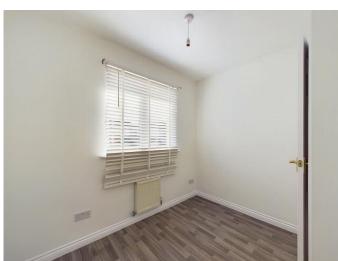

There is a handy downstairs cloakroom off the main entrance hall.

On the first floor there are three bedrooms and a bathroom. The master bedrooms benefits from having a built-in wardrobe and bedroom three has a built-in storage cupboard. The bathroom comprises of a wc, wash hand basin and bath with overhead shower and tiling to the walls surrounding the bath.