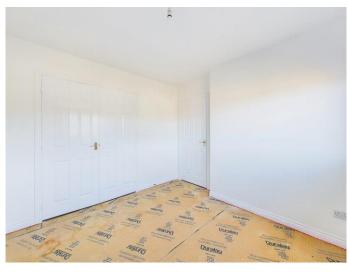

There is a handy downstairs cloakroom off the main entrance hall.

On the first floor there are three bedrooms and a bathroom. The master bedrooms benefits from having a built-in wardrobe and bedroom three has a built-in storage cupboard. The bathroom comprises of a wc, wash hand basin and bath with overhead shower and tiling to the walls surrounding the bath.