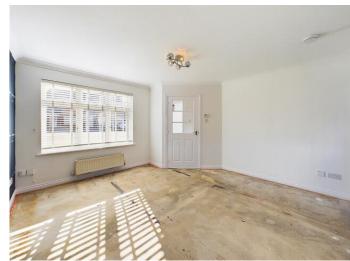

On the ground floor there is a front facing lounge with double doors leading to the

kitchen at the rear. The spacious kitchen has fitted floor and wall mounted units in a beech wood finish with a complimentary worktop and a handy breakfast bar. The kitchen includes an integrated fridge & freezer and integrated dishwasher, oven, hob & extractor hood. There is also space to accommodate a dining table and chairs with French doors leading to the back garden.