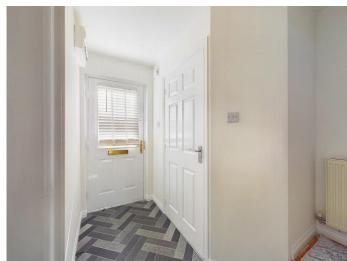

There is a handy downstairs cloakroom off the main entrance hall.

On the first floor there are three bedrooms and a bathroom. The master bedrooms benefits from having a built-in wardrobe and bedroom three has a built-in storage cupboard. The bathroom comprises of a wc, wash hand basin and bath with overhead shower and tiling to the walls surrounding the bath.