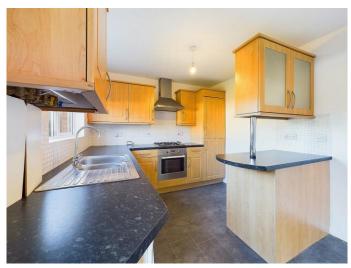

On the ground floor there is a front facing lounge with double doors leading to the

kitchen at the rear. The spacious kitchen has fitted floor and wall mounted units in a beech wood finish with a complimentary worktop and a handy breakfast bar. The kitchen includes an integrated fridge & freezer and integrated dishwasher, oven, hob & extractor hood. There is also space to accommodate a dining table and chairs with French doors leading to the back garden.