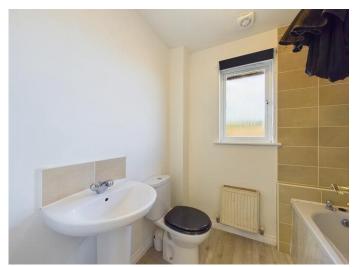

There is a handy downstairs cloakroom off the main entrance hall.

On the first floor there are three bedrooms and a bathroom. The master bedrooms benefits from having a built-in wardrobe and bedroom three has a built-in storage cupboard. The bathroom comprises of a wc, wash hand basin and bath with overhead shower and tiling to the walls surrounding the bath.