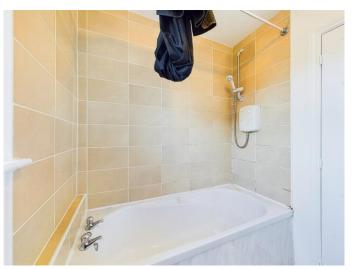

There is a handy downstairs cloakroom off the main entrance hall.

On the first floor there are three bedrooms and a bathroom. The master bedrooms benefits from having a built-in wardrobe and bedroom three has a built-in storage cupboard. The bathroom comprises of a wc, wash hand basin and bath with overhead shower and tiling to the walls surrounding the bath.