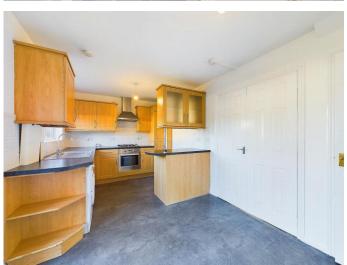

On the ground floor there is a front facing lounge with double doors leading to the

kitchen at the rear. The spacious kitchen has fitted floor and wall mounted units in a beech wood finish with a complimentary worktop and a handy breakfast bar. The kitchen includes an integrated fridge & freezer and integrated dishwasher, oven, hob & extractor hood. There is also space to accommodate a dining table and chairs with French doors leading to the back garden.