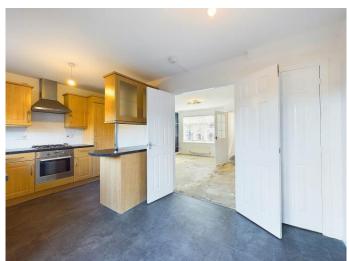

On the ground floor there is a front facing lounge with double doors leading to the

kitchen at the rear. The spacious kitchen has fitted floor and wall mounted units in a beech wood finish with a complimentary worktop and a handy breakfast bar. The kitchen includes an integrated fridge & freezer and integrated dishwasher, oven, hob & extractor hood. There is also space to accommodate a dining table and chairs with French doors leading to the back garden.