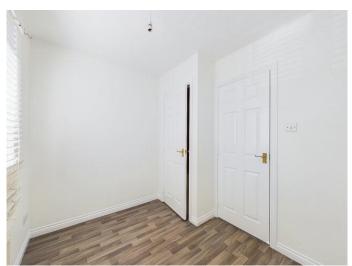

There is a handy downstairs cloakroom off the main entrance hall.

On the first floor there are three bedrooms and a bathroom. The master bedrooms benefits from having a built-in wardrobe and bedroom three has a built-in storage cupboard. The bathroom comprises of a wc, wash hand basin and bath with overhead shower and tiling to the walls surrounding the bath.