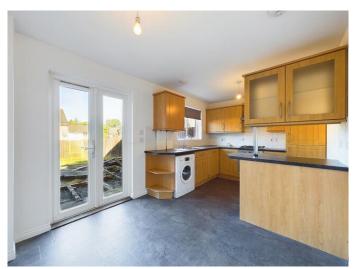

On the ground floor there is a front facing lounge with double doors leading to the

kitchen at the rear. The spacious kitchen has fitted floor and wall mounted units in a beech wood finish with a complimentary worktop and a handy breakfast bar. The kitchen includes an integrated fridge & freezer and integrated dishwasher, oven, hob & extractor hood. There is also space to accommodate a dining table and chairs with French doors leading to the back garden.