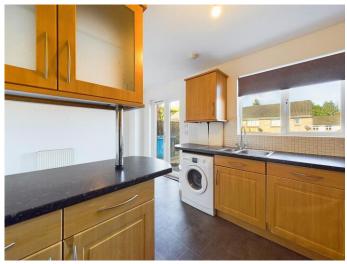

On the ground floor there is a front facing lounge with double doors leading to the

kitchen at the rear. The spacious kitchen has fitted floor and wall mounted units in a beech wood finish with a complimentary worktop and a handy breakfast bar. The kitchen includes an integrated fridge & freezer and integrated dishwasher, oven, hob & extractor hood. There is also space to accommodate a dining table and chairs with French doors leading to the back garden.