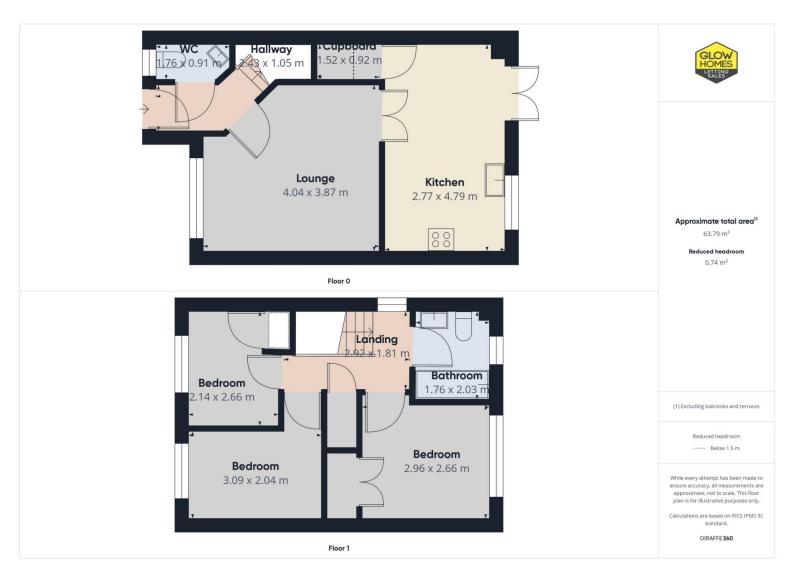

Glow Homes are delighted to present 4 Bentink Gardens in Blackwood to the market for sale. This semi-detached villa provides generous accommodation over two levels and is located within a quiet cul-de-sac.

On the ground floor there is a front facing lounge with double doors leading to the

kitchen at the rear. The spacious kitchen has fitted floor and wall mounted units in a beech wood finish with a complimentary worktop and a handy breakfast bar. The kitchen includes an integrated fridge & freezer and integrated dishwasher, oven, hob & extractor hood. There is also space to accommodate a dining table and chairs with French doors leading to the back garden.

There is a handy downstairs cloakroom off the main entrance hall.

On the first floor there are three bedrooms and a bathroom. The master bedrooms benefits from having a built-in wardrobe and bedroom three has a built-in storage cupboard. The bathroom comprises of a wc, wash hand basin and bath with overhead shower and tiling to the walls surrounding the bath.

There are minimal maintenance gardens to the front and back with the back garden being fully enclosed. There is a residents parking immediately outside the villa.

Home Report available on request.

Bentink Gardens, Kirkmuirhill, ML11