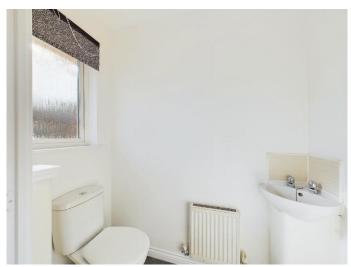

There is a handy downstairs cloakroom off the main entrance hall.

On the first floor there are three bedrooms and a bathroom. The master bedrooms benefits from having a built-in wardrobe and bedroom three has a built-in storage cupboard. The bathroom comprises of a wc, wash hand basin and bath with overhead shower and tiling to the walls surrounding the bath.