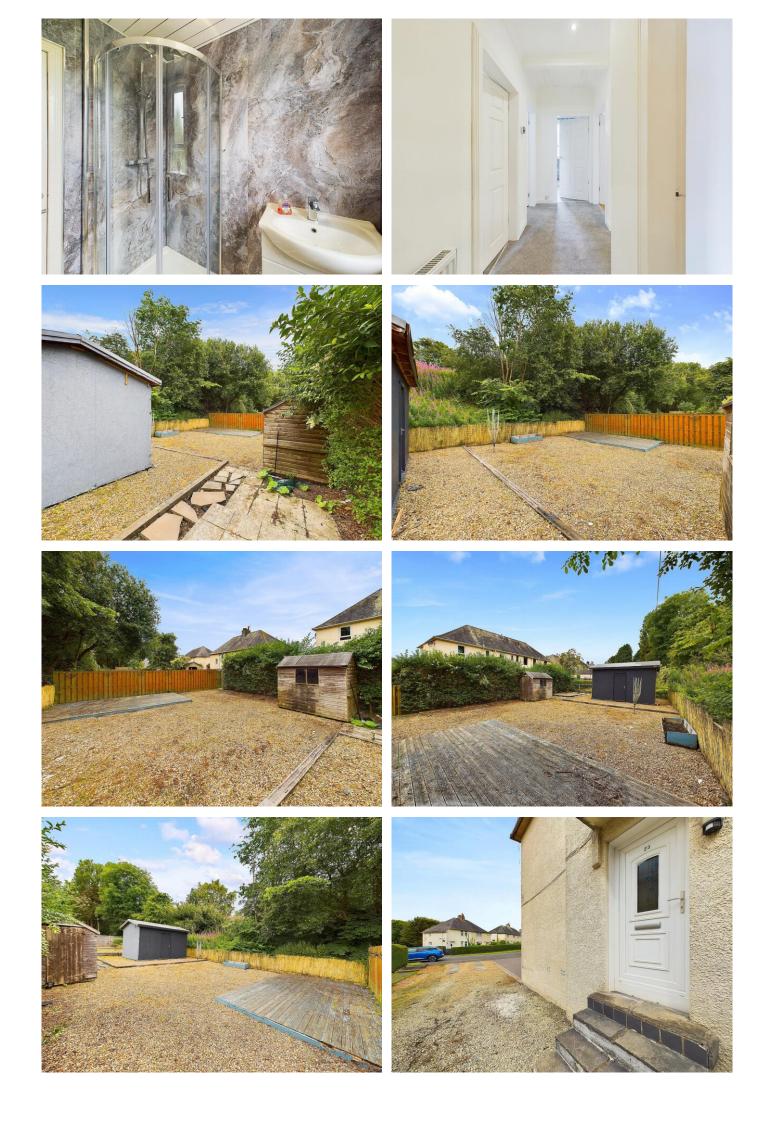

The flat is accessed via a side entrance and has a flight of stairs leading to the upstairs landing. From here you can access all of the living accommodation. The spacious lounge is front facing and is neutral in decor. The trendy kitchen is located to

There are two bedrooms, both of which are generously sized and have fitted wardrobes. The brand new shower room has contemporary wet wall panelling and comprises of a WC, wash hand basin and corner shower unit.

This property has recently had new plaster work, has been painted, new boiler fitted, new bathroom fitted and other upgrades.

There is a private driveway running down the side of the block which can accommodate off street parking for several vehicles. The exclusive garden is to the rear and is fully enclosed. The large grounds could be utilised in many ways and is a great space to enjoy outdoor dining and socialising. There is a currently a large unit in the garden which could easily be converted into a garden room if desired.