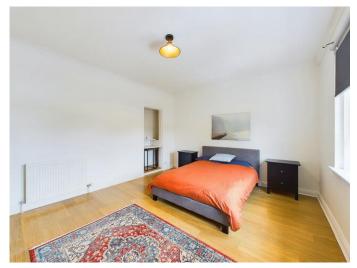

There are two bedrooms, both of which are generously sized and have fitted wardrobes. The brand new shower room has contemporary wet wall panelling and comprises of a WC, wash hand basin and corner shower unit.