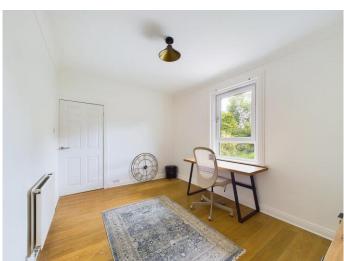

The flat is accessed via a side entrance and has a flight of stairs leading to the upstairs landing. From here you can access all of the living accommodation. The spacious lounge is front facing and is neutral in decor. The trendy kitchen is located to

There are two bedrooms, both of which are generously sized and have fitted wardrobes. The brand new shower room has contemporary wet wall panelling and comprises of a WC, wash hand basin and corner shower unit.