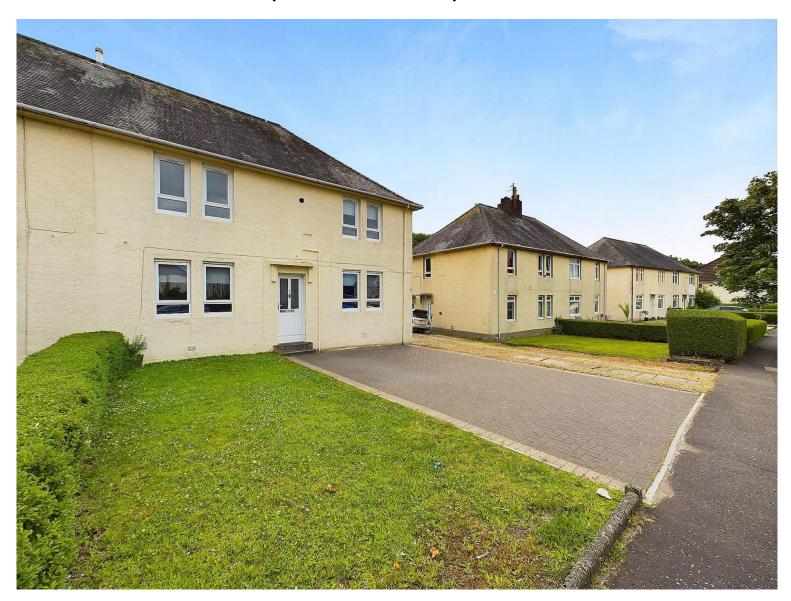

## Offers Over £90,000 Culzean Crescent, Kilmarnock, KA3

- · First floor flat
- Two double bedrooms
- Spacious lounge

- Freshly plastered and painted
- Stylish kitchen & bathroom
- · New boiler

- Private driveway
- Large private garden
- · Sought after area

23 Culzean Crescent is a fabulous first floor flat available for sale now with Glow Homes. It is situated within a highly sought-after area and has been stylishly designed to suit today's modern buyer.

This property has recently had new plaster work, has been painted, new boiler fitted, new bathroom fitted and other upgrades.

There is a private driveway running down the side of the block which can accommodate off street parking for several vehicles. The exclusive garden is to the rear and is fully enclosed. The large grounds could be utilised in many ways and is a great space to enjoy outdoor dining and socialising. There is a currently a large unit in the garden which could easily be converted into a garden room if desired.

Culzean Crescent is in a popular, sought-after area of Kilmarnock and is within an easy walking distance of the town centre, public transport and local amenities.

Early viewing is highly recommended!

Culzean Crescent, Kilmarnock, KA3