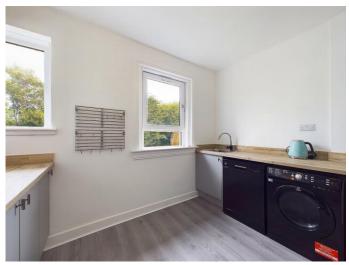

the rear and comprises of matte grey units and a complimentary wood effect worktop. Included in the kitchen is an integrated electric oven, hob and extractor hood. The kitchen overlooks the back garden.