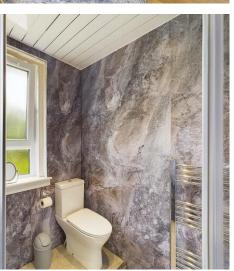

There are two bedrooms, both of which are generously sized and have fitted wardrobes. The brand new shower room has contemporary wet wall panelling and comprises of a WC, wash hand basin and corner shower unit.