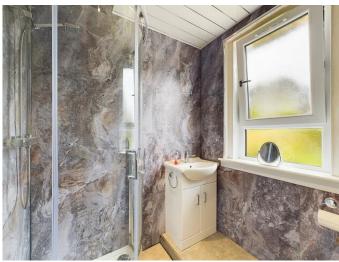

There are two bedrooms, both of which are generously sized and have fitted wardrobes. The brand new shower room has contemporary wet wall panelling and comprises of a WC, wash hand basin and corner shower unit.

This property has recently had new plaster work, has been painted, new boiler fitted, new bathroom fitted and other upgrades.

There is a private driveway running down the side of the block which can accommodate off street parking for several vehicles. The exclusive garden is to the rear and is fully enclosed. The large grounds could be utilised in many ways and is a great space to enjoy outdoor dining and socialising. There is a currently a large unit in the garden which could easily be converted into a garden room if desired.