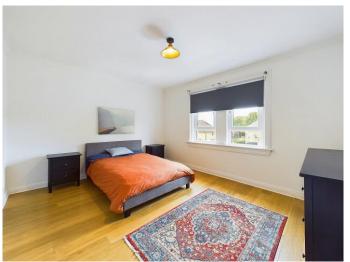

There are two bedrooms, both of which are generously sized and have fitted wardrobes. The brand new shower room has contemporary wet wall panelling and comprises of a WC, wash hand basin and corner shower unit.