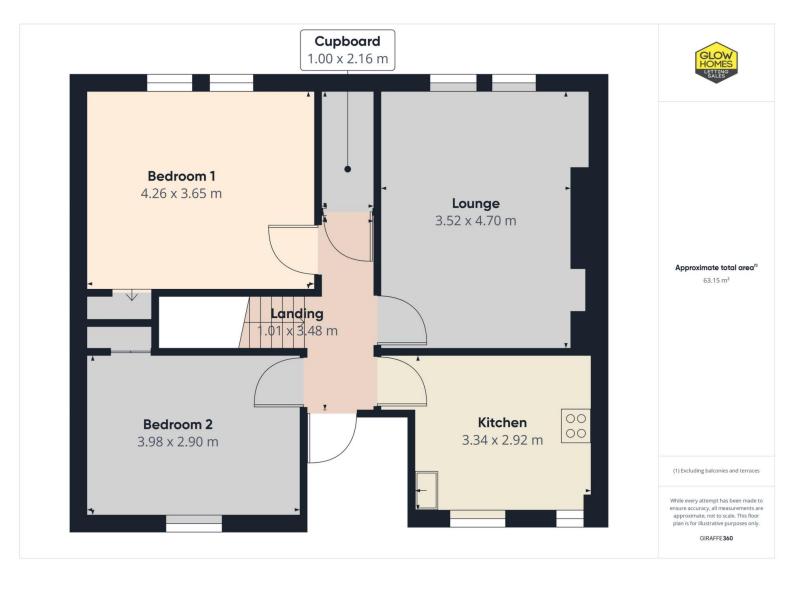

23 Culzean Crescent is a fabulous first floor flat available for sale now with Glow Homes. It is situated within a highly sought-after area and has been stylishly designed to suit today's modern buyer.

The flat is accessed via a side entrance and has a flight of stairs leading to the upstairs landing. From here you can access all of the living accommodation. The spacious lounge is front facing and is neutral in decor. The trendy kitchen is located to

the rear and comprises of matte grey units and a complimentary wood effect worktop. Included in the kitchen is an integrated electric oven, hob and extractor hood. The kitchen overlooks the back garden.

There are two bedrooms, both of which are generously sized and have fitted wardrobes. The brand new shower room has contemporary wet wall panelling and comprises of a WC, wash hand basin and corner shower unit.

This property has recently had new plaster work, has been painted, new boiler fitted, new bathroom fitted and other upgrades.

There is a private driveway running down the side of the block which can accommodate off street parking for several vehicles. The exclusive garden is to the rear and is fully enclosed. The large grounds could be utilised in many ways and is a great space to enjoy outdoor dining and socialising. There is a currently a large unit in the garden which could easily be converted into a garden room if desired.