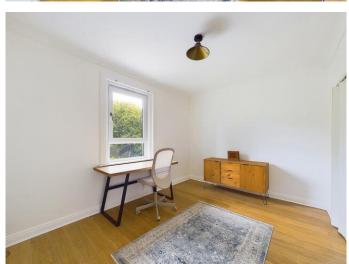

The flat is accessed via a side entrance and has a flight of stairs leading to the upstairs landing. From here you can access all of the living accommodation. The spacious lounge is front facing and is neutral in decor. The trendy kitchen is located to

There are two bedrooms, both of which are generously sized and have fitted wardrobes. The brand new shower room has contemporary wet wall panelling and comprises of a WC, wash hand basin and corner shower unit.