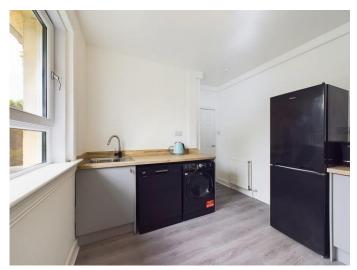

the rear and comprises of matte grey units and a complimentary wood effect worktop. Included in the kitchen is an integrated electric oven, hob and extractor hood. The kitchen overlooks the back garden.