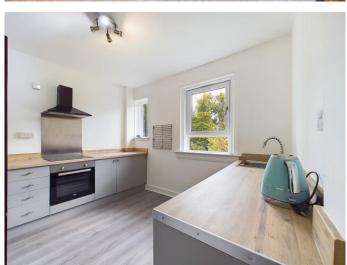

The flat is accessed via a side entrance and has a flight of stairs leading to the upstairs landing. From here you can access all of the living accommodation. The spacious lounge is front facing and is neutral in decor. The trendy kitchen is located to

the rear and comprises of matte grey units and a complimentary wood effect worktop. Included in the kitchen is an integrated electric oven, hob and extractor hood. The kitchen overlooks the back garden.