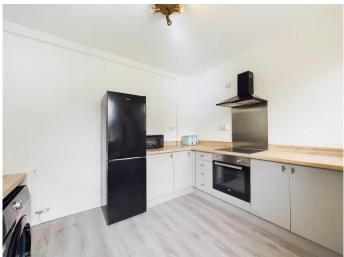

the rear and comprises of matte grey units and a complimentary wood effect worktop. Included in the kitchen is an integrated electric oven, hob and extractor hood. The kitchen overlooks the back garden.