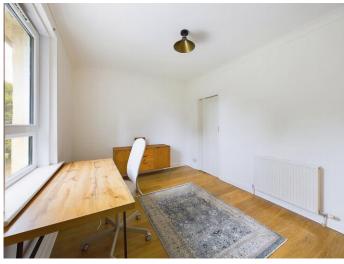

The flat is accessed via a side entrance and has a flight of stairs leading to the upstairs landing. From here you can access all of the living accommodation. The spacious lounge is front facing and is neutral in decor. The trendy kitchen is located to

There are two bedrooms, both of which are generously sized and have fitted wardrobes. The brand new shower room has contemporary wet wall panelling and comprises of a WC, wash hand basin and corner shower unit.