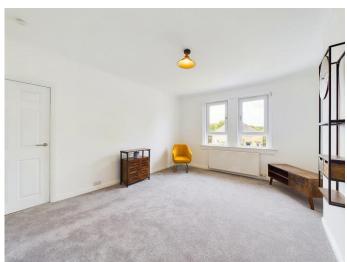

There are two bedrooms, both of which are generously sized and have fitted wardrobes. The brand new shower room has contemporary wet wall panelling and comprises of a WC, wash hand basin and corner shower unit.