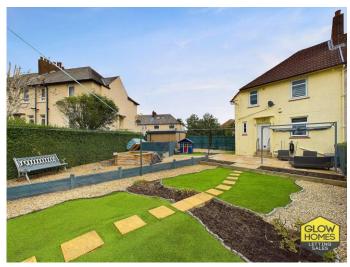

The villa sits on a large plot so offers extensive gardens to the front, side and rear which have all been beautifully landscaped. With a choice of two Indian Sandstone patios at the rear, you can be sure to catch the sun all through the day with plenty of space for outdoor furniture. This property further benefits from having a driveway with double gated entry which leads to a detached garage.