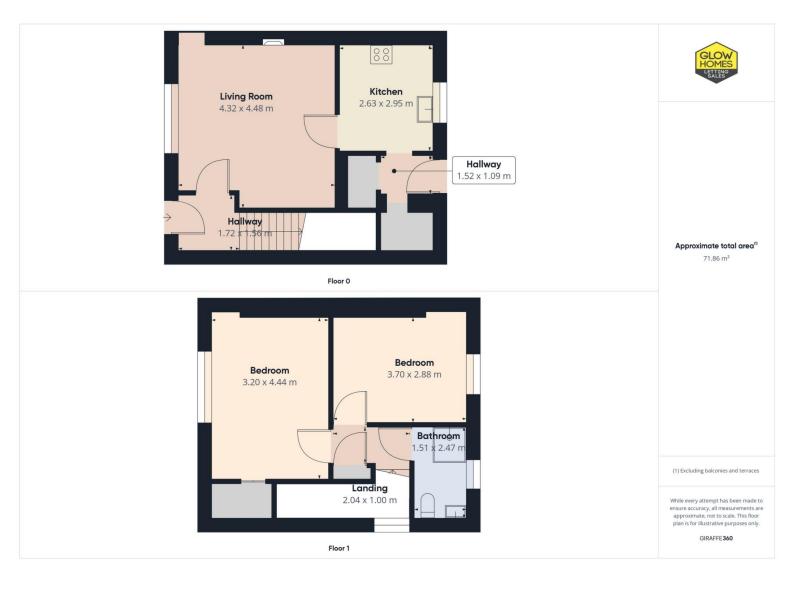

11 Methven Avenue in Kilmarnock is offered to the market for sale by Glow Homes Ayrshire and is presented in great condition throughout.

This two-story property, exudes a cosy and comfortable ambiance that's perfect for a small family or a professional couple. On the ground floor, you can find two remarkably sizable rooms, a kitchen equipped with modern amenities, and a warm,

inviting living room complete with a fireplace- all designed to maximize space and utility. As you ascend to the first floor, you would be welcomed by a two comfortably fitted bedrooms and a bathroom that is outfitted with a fresh and modern shower. Featuring a layout that perfectly blends comfort and functionality, this property offers a great platform for personalizing to your exact style and needs.