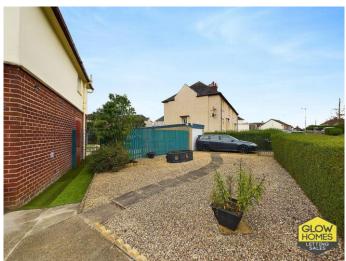

The villa sits on a large plot so offers extensive gardens to the front, side and rear which have all been beautifully landscaped. With a choice of two Indian Sandstone patios at the rear, you can be sure to catch the sun all through the day with plenty of space for outdoor furniture. This property further benefits from having a driveway with double gated entry which leads to a detached garage.