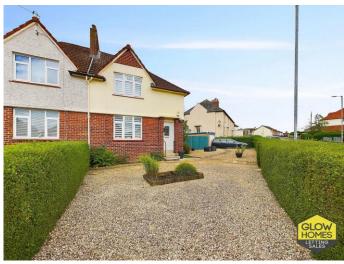

The villa sits on a large plot so offers extensive gardens to the front, side and rear which have all been beautifully landscaped. With a choice of two Indian Sandstone patios at the rear, you can be sure to catch the sun all through the day with plenty of space for outdoor furniture. This property further benefits from having a driveway with double gated entry which leads to a detached garage.