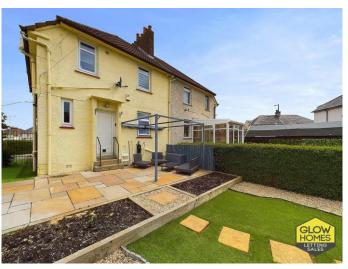

The villa sits on a large plot so offers extensive gardens to the front, side and rear which have all been beautifully landscaped. With a choice of two Indian Sandstone patios at the rear, you can be sure to catch the sun all through the day with plenty of space for outdoor furniture. This property further benefits from having a driveway with double gated entry which leads to a detached garage.