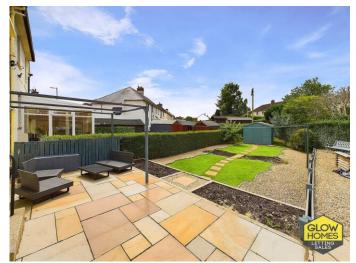

The villa sits on a large plot so offers extensive gardens to the front, side and rear which have all been beautifully landscaped. With a choice of two Indian Sandstone patios at the rear, you can be sure to catch the sun all through the day with plenty of space for outdoor furniture. This property further benefits from having a driveway with double gated entry which leads to a detached garage.