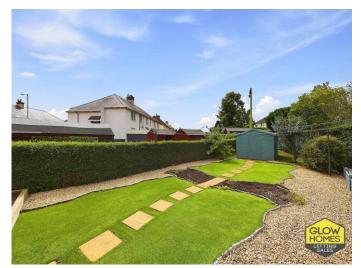

The villa sits on a large plot so offers extensive gardens to the front, side and rear which have all been beautifully landscaped. With a choice of two Indian Sandstone patios at the rear, you can be sure to catch the sun all through the day with plenty of space for outdoor furniture. This property further benefits from having a driveway with double gated entry which leads to a detached garage.