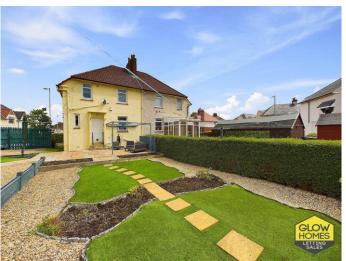

The villa sits on a large plot so offers extensive gardens to the front, side and rear which have all been beautifully landscaped. With a choice of two Indian Sandstone patios at the rear, you can be sure to catch the sun all through the day with plenty of space for outdoor furniture. This property further benefits from having a driveway with double gated entry which leads to a detached garage.