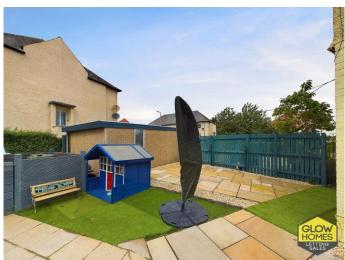

The villa sits on a large plot so offers extensive gardens to the front, side and rear which have all been beautifully landscaped. With a choice of two Indian Sandstone patios at the rear, you can be sure to catch the sun all through the day with plenty of space for outdoor furniture. This property further benefits from having a driveway with double gated entry which leads to a detached garage.