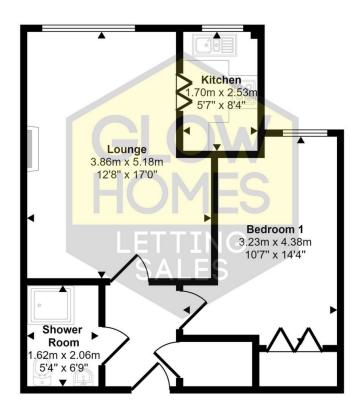

## Approx Gross Internal Area 46 sq m / 493 sq ft

## Floorplan

This floorplan is only for illustrative purposes and is not to scale. Measurements of rooms, doors, windows, and any items are approximate and no responsibility is taken for any error, omission or mis-statement. Icons of items such as bathroom suites are representations only and may not look like the real items. Made with Made Snappy 360.