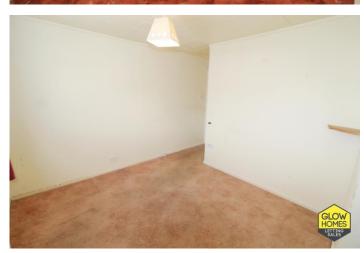

On the first floor there are three bedrooms and a bathroom.

This property benefits from having extensive grounds with it. Currently to the front, the garden is laid with decorative chips. The larger than average driveway runs up the side of the house and can easily accommodate off street parking for several vehicles. The garden to the rear has a drying area which is chipped, a lawn area beyond that and there is a wooden garage and shed in the garden.