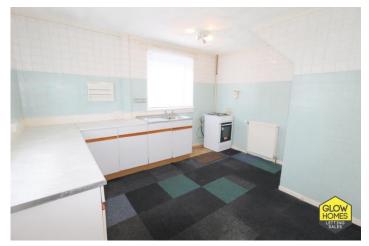

On entering at the front, the hallway provides access to the lounge, kitchen and stairs to the first floor. The spacious lounge runs the length of the house and has windows to both ends allowing for plenty of natural light to flood the room. The kitchen is a great size and has a large walk-in cupboard. Off the kitchen there is a room which could be utilised to suit individual needs, but it is ideally situated for a utility room or downstairs wc. There is an access door here as well to the side garden.