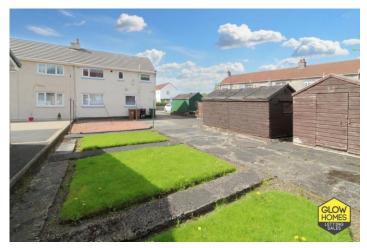

On the first floor there are three bedrooms and a bathroom.

This property benefits from having extensive grounds with it. Currently to the front, the garden is laid with decorative chips. The larger than average driveway runs up the side of the house and can easily accommodate off street parking for several vehicles. The garden to the rear has a drying area which is chipped, a lawn area beyond that and there is a wooden garage and shed in the garden.