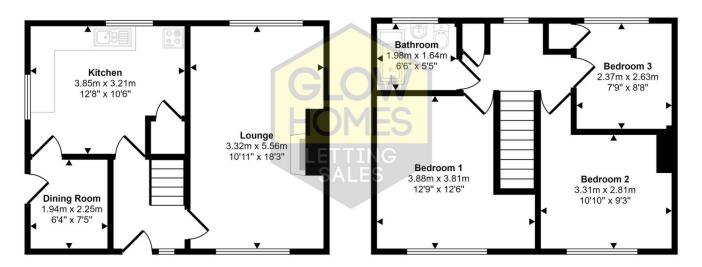

## Approx Gross Internal Area 82 sq m / 884 sq ft

Ground Floor Approx 41 sq m / 441 sq ft

First Floor Approx 41 sq m / 443 sq ft

This floorplan is only for illustrative purposes and is not to scale. Measurements of rooms, doors, windows, and any items are approximate and no responsibility is taken for any error, omission or mis-statement. Icons of items such as bathroom suites are representations only and may not look like the real items. Made with Made Snappy 360.