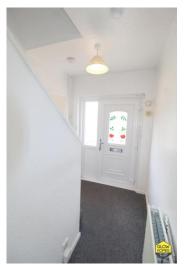

On entering at the front, the hallway provides access to the lounge, kitchen and stairs to the first floor. The spacious lounge runs the length of the house and has windows to both ends allowing for plenty of natural light to flood the room. The kitchen is a great size and has a large walk-in cupboard. Off the kitchen there is a room which could be utilised to suit individual needs, but it is ideally situated for a utility room or downstairs wc. There is an access door here as well to the side garden.