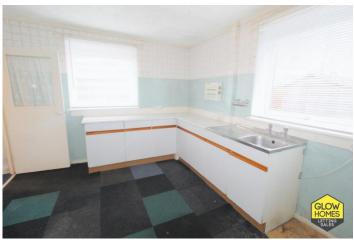

On entering at the front, the hallway provides access to the lounge, kitchen and stairs to the first floor. The spacious lounge runs the length of the house and has windows to both ends allowing for plenty of natural light to flood the room. The kitchen is a great size and has a large walk-in cupboard. Off the kitchen there is a room which could be utilised to suit individual needs, but it is ideally situated for a utility room or downstairs wc. There is an access door here as well to the side garden.