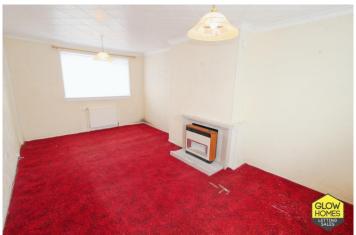

On entering at the front, the hallway provides access to the lounge, kitchen and stairs to the first floor. The spacious lounge runs the length of the house and has windows to both ends allowing for plenty of natural light to flood the room. The kitchen is a great size and has a large walk-in cupboard. Off the kitchen there is a room which could be utilised to suit individual needs, but it is ideally situated for a utility room or downstairs wc. There is an access door here as well to the side garden.