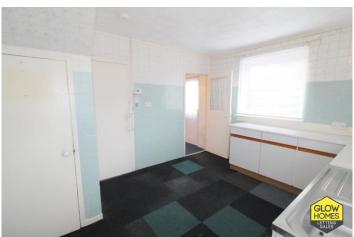

On entering at the front, the hallway provides access to the lounge, kitchen and stairs to the first floor. The spacious lounge runs the length of the house and has windows to both ends allowing for plenty of natural light to flood the room. The kitchen is a great size and has a large walk-in cupboard. Off the kitchen there is a room which could be utilised to suit individual needs, but it is ideally situated for a utility room or downstairs wc. There is an access door here as well to the side garden.