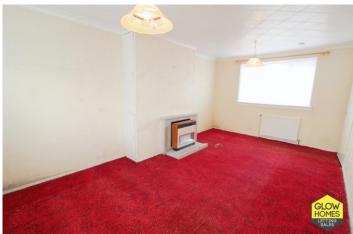

On the first floor there are three bedrooms and a bathroom.

This property benefits from having extensive grounds with it. Currently to the front, the garden is laid with decorative chips. The larger than average driveway runs up the side of the house and can easily accommodate off street parking for several vehicles. The garden to the rear has a drying area which is chipped, a lawn area beyond that and there is a wooden garage and shed in the garden.