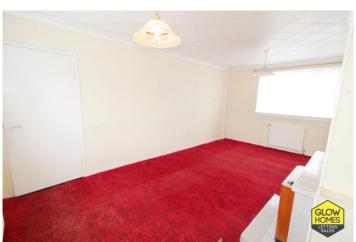

On entering at the front, the hallway provides access to the lounge, kitchen and stairs to the first floor. The spacious lounge runs the length of the house and has windows to both ends allowing for plenty of natural light to flood the room. The kitchen is a great size and has a large walk-in cupboard. Off the kitchen there is a room which could be utilised to suit individual needs, but it is ideally situated for a utility room or downstairs wc. There is an access door here as well to the side garden.