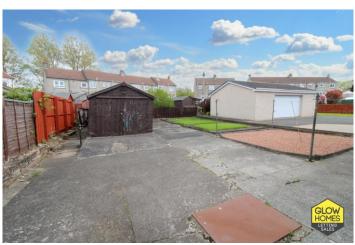

On the first floor there are three bedrooms and a bathroom.

This property benefits from having extensive grounds with it. Currently to the front, the garden is laid with decorative chips. The larger than average driveway runs up the side of the house and can easily accommodate off street parking for several vehicles. The garden to the rear has a drying area which is chipped, a lawn area beyond that and there is a wooden garage and shed in the garden.