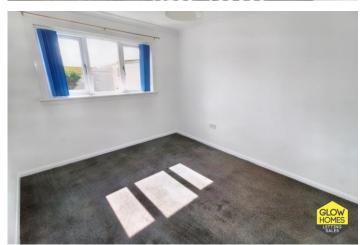

worktop. There is a door from the kitchen to the back garden. On the ground floor there is also a small room which could be utilised as a home office or large storage area.

On the first floor of the villa there are three double bedrooms all overlooking the back garden. The modern shower room has wet wall panelling and comprises of a shower with pull round curtain, wc and wash hand basin with fitted vanity drawer.