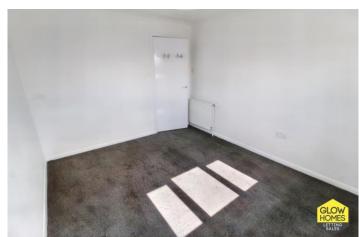

worktop. There is a door from the kitchen to the back garden. On the ground floor there is also a small room which could be utilised as a home office or large storage area.

On the first floor of the villa there are three double bedrooms all overlooking the back garden. The modern shower room has wet wall panelling and comprises of a shower with pull round curtain, wc and wash hand basin with fitted vanity drawer.