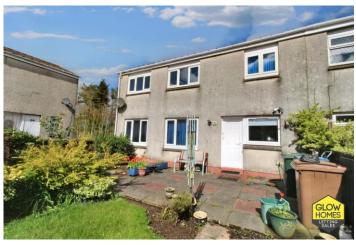

The garden to the rear has matured plants and shrubbery and is fully enclosed with fencing. A large patio provides the perfect spot for outdoor furniture and al fresco dining. There is also a garden shed and an access gate to the side path.