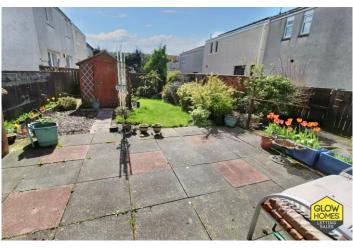

The garden to the rear has matured plants and shrubbery and is fully enclosed with fencing. A large patio provides the perfect spot for outdoor furniture and al fresco dining. There is also a garden shed and an access gate to the side path.