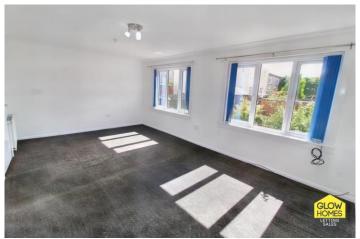

On entering the villa there is a hallway providing access to all of the downstairs rooms and the stairs to the first floor. The spacious rear facing lounge has two large windows allowing plenty of natural light to flood the room and overlooks the back garden. The kitchen is fitted with oak floor and wall mounted units with a cream