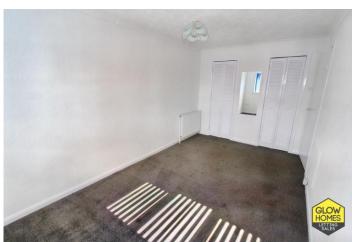

worktop. There is a door from the kitchen to the back garden. On the ground floor there is also a small room which could be utilised as a home office or large storage area.

On the first floor of the villa there are three double bedrooms all overlooking the back garden. The modern shower room has wet wall panelling and comprises of a shower with pull round curtain, wc and wash hand basin with fitted vanity drawer.