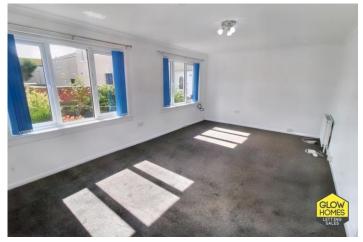

On entering the villa there is a hallway providing access to all of the downstairs rooms and the stairs to the first floor. The spacious rear facing lounge has two large windows allowing plenty of natural light to flood the room and overlooks the back garden. The kitchen is fitted with oak floor and wall mounted units with a cream