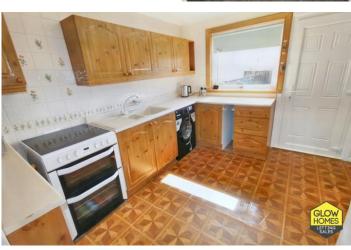

On entering the villa there is a hallway providing access to all of the downstairs rooms and the stairs to the first floor. The spacious rear facing lounge has two large windows allowing plenty of natural light to flood the room and overlooks the back garden. The kitchen is fitted with oak floor and wall mounted units with a cream