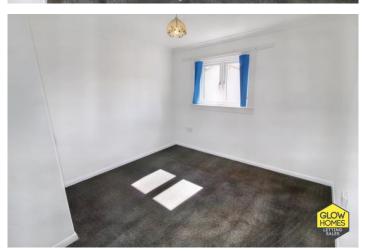

worktop. There is a door from the kitchen to the back garden. On the ground floor there is also a small room which could be utilised as a home office or large storage area.

On the first floor of the villa there are three double bedrooms all overlooking the back garden. The modern shower room has wet wall panelling and comprises of a shower with pull round curtain, wc and wash hand basin with fitted vanity drawer.