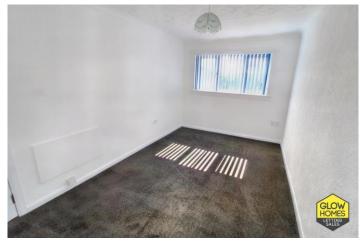

worktop. There is a door from the kitchen to the back garden. On the ground floor there is also a small room which could be utilised as a home office or large storage area.

On the first floor of the villa there are three double bedrooms all overlooking the back garden. The modern shower room has wet wall panelling and comprises of a shower with pull round curtain, wc and wash hand basin with fitted vanity drawer.