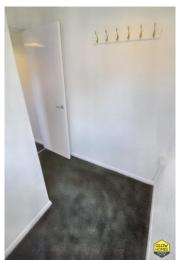

On entering the villa there is a hallway providing access to all of the downstairs rooms and the stairs to the first floor. The spacious rear facing lounge has two large windows allowing plenty of natural light to flood the room and overlooks the back garden. The kitchen is fitted with oak floor and wall mounted units with a cream