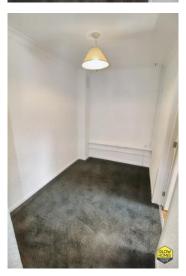

worktop. There is a door from the kitchen to the back garden. On the ground floor there is also a small room which could be utilised as a home office or large storage area.

On the first floor of the villa there are three double bedrooms all overlooking the back garden. The modern shower room has wet wall panelling and comprises of a shower with pull round curtain, wc and wash hand basin with fitted vanity drawer.