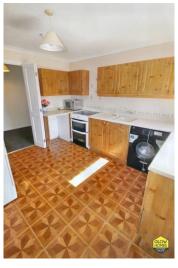

On entering the villa there is a hallway providing access to all of the downstairs rooms and the stairs to the first floor. The spacious rear facing lounge has two large windows allowing plenty of natural light to flood the room and overlooks the back garden. The kitchen is fitted with oak floor and wall mounted units with a cream

worktop. There is a door from the kitchen to the back garden. On the ground floor there is also a small room which could be utilised as a home office or large storage area.

On the first floor of the villa there are three double bedrooms all overlooking the back garden. The modern shower room has wet wall panelling and comprises of a shower with pull round curtain, wc and wash hand basin with fitted vanity drawer.