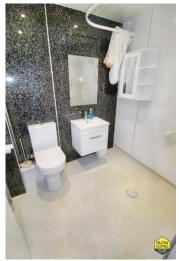

worktop. There is a door from the kitchen to the back garden. On the ground floor there is also a small room which could be utilised as a home office or large storage area.

On the first floor of the villa there are three double bedrooms all overlooking the back garden. The modern shower room has wet wall panelling and comprises of a shower with pull round curtain, wc and wash hand basin with fitted vanity drawer.