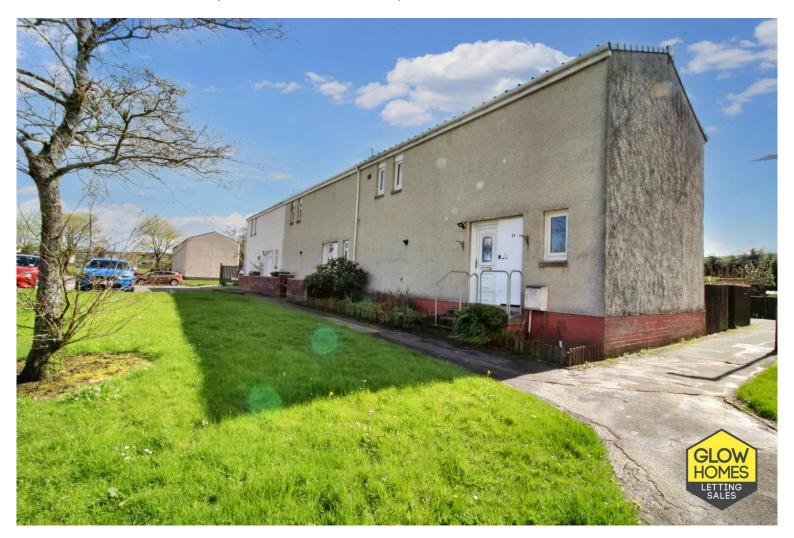

## Offers Over £85,000 Sinclair Court, Kilmarnock, KA3

- · End of terrace villa
- Three double bedrooms
- New carpets throughout
- Large lounge
- Modern bathroom
- Private residents parking

11 Sinclair Court in New Farm Loch, Kilmarnock is offered to the market for sale by Glow Homes. This end of terrace villa is presented in good condition and offers well-proportioned living space over two floors. The property has had new carpets fitted and has been freshly painted.

On entering the villa there is a hallway providing access to all of the downstairs rooms and the stairs to the first floor. The spacious rear facing lounge has two large windows allowing plenty of natural light to flood the room and overlooks the back garden. The kitchen is fitted with oak floor and wall mounted units with a cream