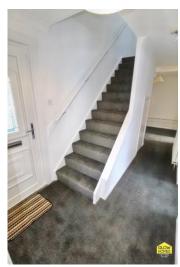

On entering the villa there is a hallway providing access to all of the downstairs rooms and the stairs to the first floor. The spacious rear facing lounge has two large windows allowing plenty of natural light to flood the room and overlooks the back garden. The kitchen is fitted with oak floor and wall mounted units with a cream