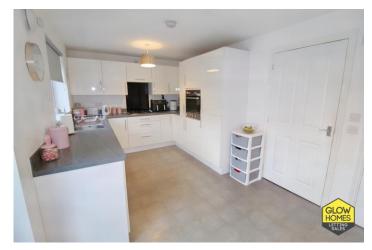

The formal lounge has double doors to the rear leading into the dining room allowing for the space to be opened up to extend the social space if desired. The dining room can easily accommodate a family dining table and chairs. The large dining kitchen located to the rear of the property can be accessed via the dining room and the main hallway. The kitchen comprises of white gloss base and wall mounted units with a complimentary worktop and includes the following integrated appliances; electric oven, 4 burner gas hob, extractor hood, fridge freezer & dishwasher. There is space for a dining or seated space in the kitchen with French doors leading into the back garden.