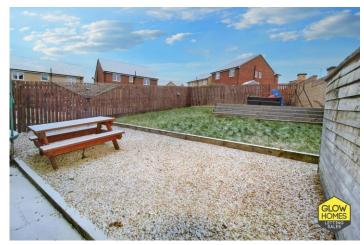

There is a fantastic garden to the rear of the villa which has been designed to allow maximum use all year round. There is a large patio immediately outside the house, with a chipped area beyond that which is then followed by a grass lawn. There is a raised deck at the rear of the garden to take full advantage of the sunshine late into the evening.