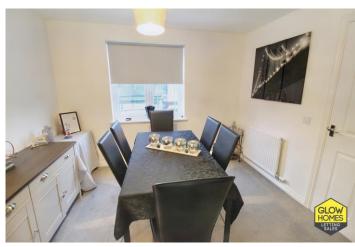

The formal lounge has double doors to the rear leading into the dining room allowing for the space to be opened up to extend the social space if desired. The dining room can easily accommodate a family dining table and chairs. The large dining kitchen located to the rear of the property can be accessed via the dining room and the main hallway. The kitchen comprises of white gloss base and wall mounted units with a complimentary worktop and includes the following integrated appliances; electric oven, 4 burner gas hob, extractor hood, fridge freezer & dishwasher. There is space for a dining or seated space in the kitchen with French doors leading into the back garden.