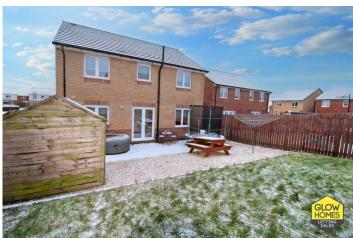

There is a fantastic garden to the rear of the villa which has been designed to allow maximum use all year round. There is a large patio immediately outside the house, with a chipped area beyond that which is then followed by a grass lawn. There is a raised deck at the rear of the garden to take full advantage of the sunshine late into the evening.