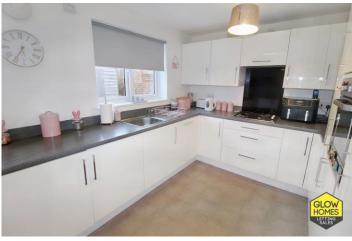

The formal lounge has double doors to the rear leading into the dining room allowing for the space to be opened up to extend the social space if desired. The dining room can easily accommodate a family dining table and chairs. The large dining kitchen located to the rear of the property can be accessed via the dining room and the main hallway. The kitchen comprises of white gloss base and wall mounted units with a complimentary worktop and includes the following integrated appliances; electric oven, 4 burner gas hob, extractor hood, fridge freezer & dishwasher. There is space for a dining or seated space in the kitchen with French doors leading into the back garden.