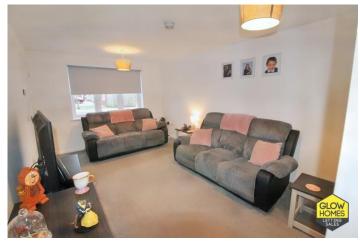

The formal lounge has double doors to the rear leading into the dining room allowing for the space to be opened up to extend the social space if desired. The dining room can easily accommodate a family dining table and chairs. The large dining kitchen located to the rear of the property can be accessed via the dining room and the main hallway. The kitchen comprises of white gloss base and wall mounted units with a complimentary worktop and includes the following integrated appliances; electric oven, 4 burner gas hob, extractor hood, fridge freezer & dishwasher. There is space for a dining or seated space in the kitchen with French doors leading into the back garden.