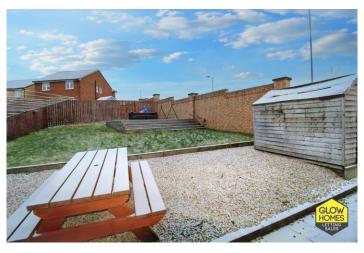

There is a fantastic garden to the rear of the villa which has been designed to allow maximum use all year round. There is a large patio immediately outside the house, with a chipped area beyond that which is then followed by a grass lawn. There is a raised deck at the rear of the garden to take full advantage of the sunshine late into the evening.