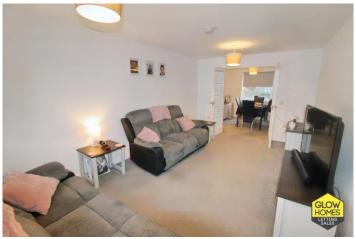

The formal lounge has double doors to the rear leading into the dining room allowing for the space to be opened up to extend the social space if desired. The dining room can easily accommodate a family dining table and chairs. The large dining kitchen located to the rear of the property can be accessed via the dining room and the main hallway. The kitchen comprises of white gloss base and wall mounted units with a complimentary worktop and includes the following integrated appliances; electric oven, 4 burner gas hob, extractor hood, fridge freezer & dishwasher. There is space for a dining or seated space in the kitchen with French doors leading into the back garden.