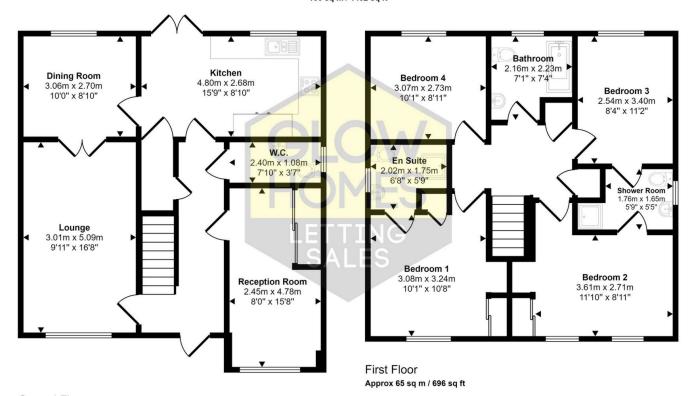

## Approx Gross Internal Area 130 sq m / 1402 sq ft

Ground Floor Approx 66 sq m / 706 sq ft

This floorplan is only for illustrative purposes and is not to scale. Measurements of rooms, doors, windows, and any items are approximate and no responsibility is taken for any error, omission or mis-statement. Icons of items such as bathroom suites are representations only and may not look like the real items. Made with Made Snappy 360.