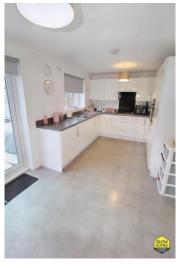

The formal lounge has double doors to the rear leading into the dining room allowing for the space to be opened up to extend the social space if desired. The dining room can easily accommodate a family dining table and chairs. The large dining kitchen located to the rear of the property can be accessed via the dining room and the main hallway. The kitchen comprises of white gloss base and wall mounted units with a complimentary worktop and includes the following integrated appliances; electric oven, 4 burner gas hob, extractor hood, fridge freezer & dishwasher. There is space for a dining or seated space in the kitchen with French doors leading into the back garden.