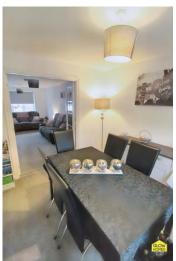

The formal lounge has double doors to the rear leading into the dining room allowing for the space to be opened up to extend the social space if desired. The dining room can easily accommodate a family dining table and chairs. The large dining kitchen located to the rear of the property can be accessed via the dining room and the main hallway. The kitchen comprises of white gloss base and wall mounted units with a complimentary worktop and includes the following integrated appliances; electric oven, 4 burner gas hob, extractor hood, fridge freezer & dishwasher. There is space for a dining or seated space in the kitchen with French doors leading into the back garden.