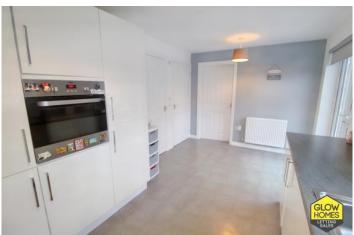

The formal lounge has double doors to the rear leading into the dining room allowing for the space to be opened up to extend the social space if desired. The dining room can easily accommodate a family dining table and chairs. The large dining kitchen located to the rear of the property can be accessed via the dining room and the main hallway. The kitchen comprises of white gloss base and wall mounted units with a complimentary worktop and includes the following integrated appliances; electric oven, 4 burner gas hob, extractor hood, fridge freezer & dishwasher. There is space for a dining or seated space in the kitchen with French doors leading into the back garden.