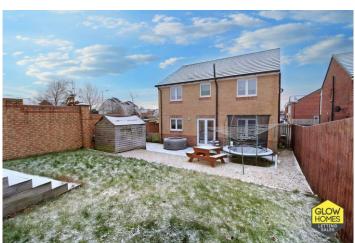

There is a fantastic garden to the rear of the villa which has been designed to allow maximum use all year round. There is a large patio immediately outside the house, with a chipped area beyond that which is then followed by a grass lawn. There is a raised deck at the rear of the garden to take full advantage of the sunshine late into the evening.