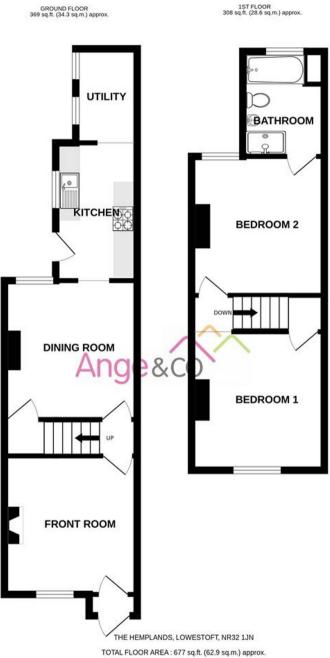

### The Hemplands

Upon entering the property, one is greeted by a spacious lounge/front room featuring a wall-

Whist every alterna to be made to ensure the accuracy of the floorplan contained here, measurements of doors, windows, rooms and any other items are approximate and no responsibility is taken for any error, omission or mis-statement. This plan is for flustrative purposes only and should be used as such by any prospective purchaser. The services, systems and appliances shown have not been tested and no guarantee as to their operatively or efficiency can be given. Made with Metropix ©2024