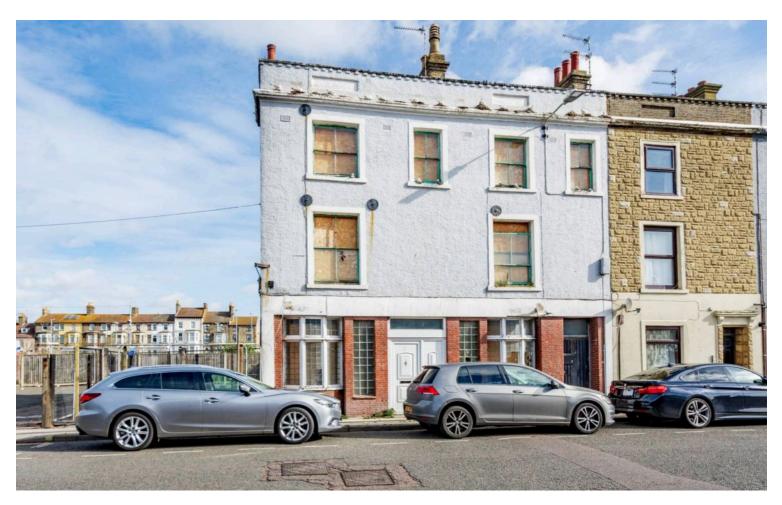

# 20-21 Commercial Road, Lowestoft

£180,000 Freehold

Positioned in a prime location in the heart of Lowestoft's town centre, this chain-free property offers an exceptional investment opportunity for residential/commercial use. With over 2,000 sqft (stms) of versatile accommodation across three spacious floors. It has the potential to be utilised as a HMO conversion, multiple flats or for generating commercial income (stpp). Contact us today to arrange a viewing and discover the potential that awaits within.

#### Commercial Road

This building represents an outstanding opportunity for investment in a burgeoning market with options to explore various possibilities for residential or commercial use. The versatile layout lends itself to various configurations, including the possibility of converting into a House in Multiple Occupation (HMO), multiple flats, or even for generating retail/commercial income (subject to planning permission).