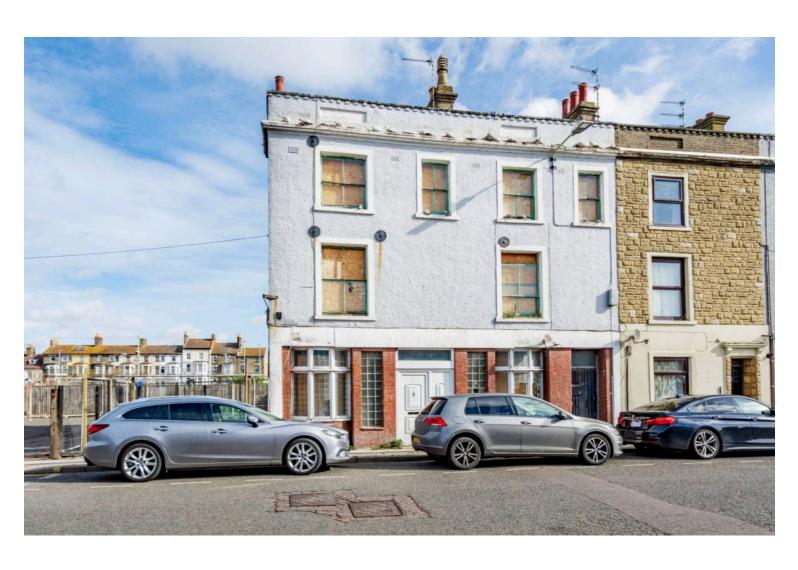

# 20-21 Commercial Road, Lowestoft

£180,000 Freehold

Positioned in a prime location in the heart of Lowestoft's town centre, this chain-free property offers an exceptional investment opportunity for residential/commercial use. With over 2,000 sqft (stms) of versatile accommodation across three spacious floors. It has the potential to be utilised as a HMO conversion, multiple flats or for generating commercial income (stpp). Contact us today to arrange a viewing and discover the potential that awaits within.

#### Commercial Road

This building represents an outstanding opportunity for investment in a burgeoning market with options to explore various possibilities for residential or commercial use. The versatile layout lends itself to various configurations, including the possibility of converting into a House in Multiple Occupation (HMO), multiple flats, or even for generating retail/commercial income (subject to planning permission).