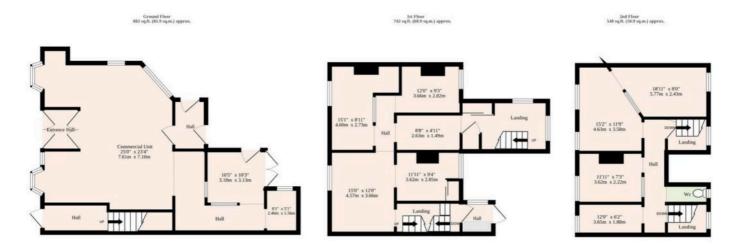

# TOTAL FLOOR AREA: 2171 sq.ft. (201.7 sq.m.) approx.

Whilst every attempt has been made to ensure the accuracy of the floorplan contained here, measurements of doors, windows, rooms and any other items are approximate and no responsibility is taken for any error, omission or mis-statement. This plan is for illustrative purposes only and should be used as such by any prospective purchaser. The services, systems and appliances shown have not been tested and no guarantee as to their operability or efficiency can be given.

Made with Metropix ©2025

You can include any text here. The text can be modified upon generating your brochure.

You can include any text here. The text can be modified upon generating your brochure.