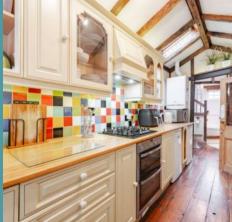

# 5 Mill Lane

Corton, Lowestoft

Welcome inside where you are greeted by two reception rooms, suitable for relaxation and entertaining. The front room is accentuated by a charming wood burner, creating a warm and inviting ambience as soon as you enter the cottage. The adjoining light-filled dining room is further enhanced by French doors that gracefully open into the garden, inviting natural light to filter through and creating a seamless indoor-outdoor flow. The kitchen is fitted with units and appliances to be able to cook your favourite meals. Offering plenty of storage and counter-top space for meal preparation.