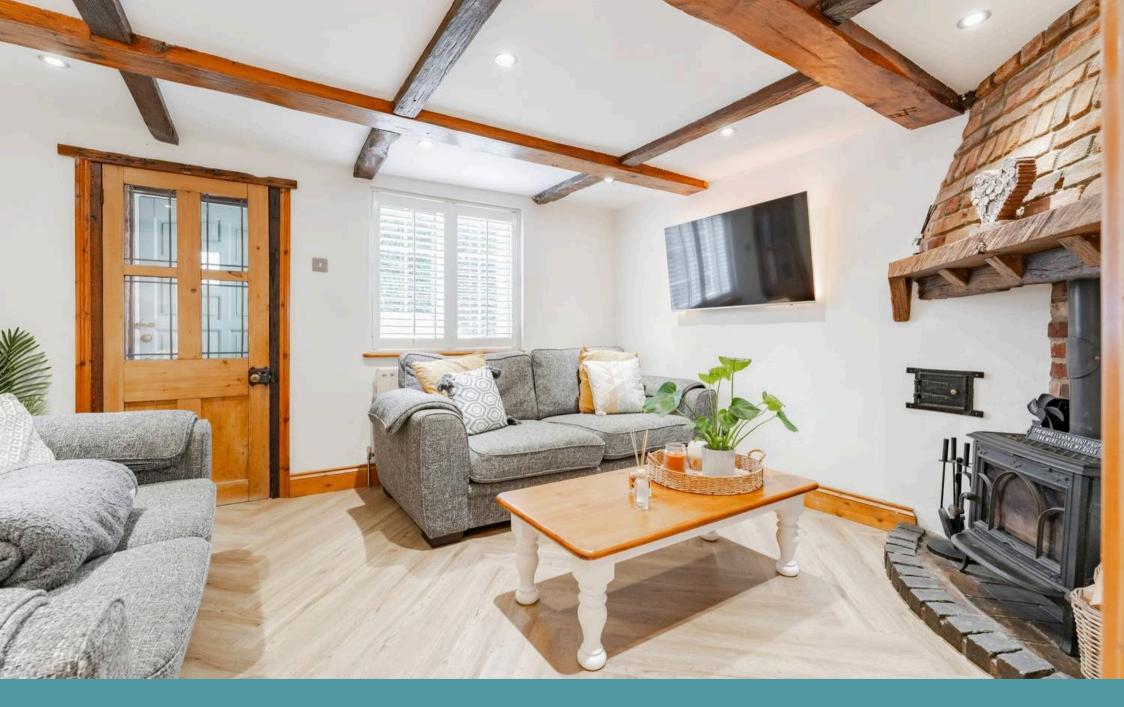

# 5 Mill Lane

Corton, Lowestoft

Welcome inside where you are greeted by two reception rooms, suitable for relaxation and entertaining. The front room is accentuated by a charming wood burner, creating a warm and inviting ambience as soon as you enter the cottage. The adjoining light-filled dining room is further enhanced by French doors that gracefully open into the garden, inviting natural light to filter through and creating a seamless indoor-outdoor flow. The kitchen is fitted with units and appliances to be able to cook your favourite meals. Offering plenty of storage and counter-top space for meal preparation.