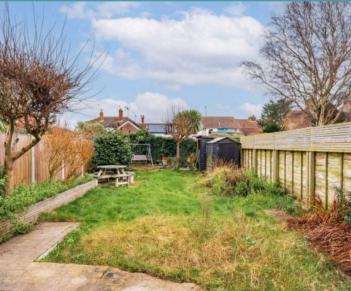

### Corton, Lowestoft

Outside, a well-maintained garden awaits, providing a serene setting to relax and host summer occasions. It is primarily laid to lawn, with a patio area for your seating arrangements. Two timber sheds are ideal for storing your garden equipment and tools. A designated off-road parking space at the front of the residence provides convenience and ease of access, catering to the practical needs of modern living.