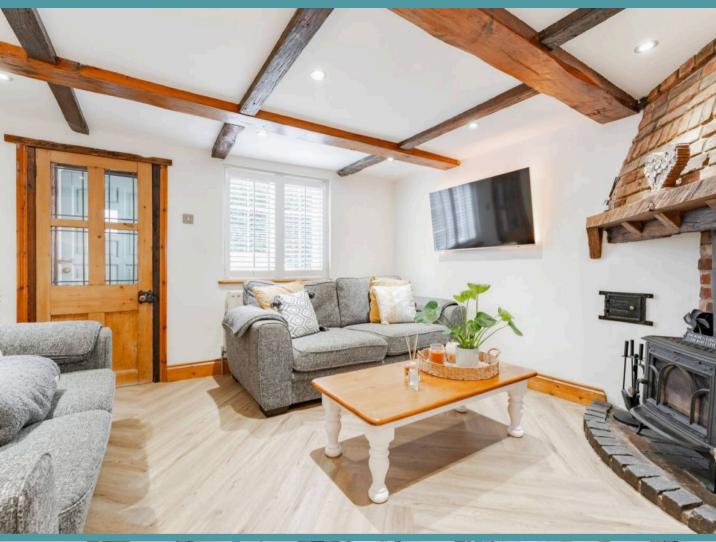

# 5 Mill Lane

Corton, Lowestoft

Welcome inside where you are greeted by two reception rooms, suitable for relaxation and entertaining. The front room is accentuated by a charming wood burner, creating a warm and inviting ambience as soon as you enter the cottage. The adjoining light-filled dining room is further enhanced by French doors that gracefully open into the garden, inviting natural light to filter through and creating a seamless indoor-outdoor flow. The kitchen is fitted with units and appliances to be able to cook your favourite meals. Offering plenty of storage and counter-top space for meal preparation.