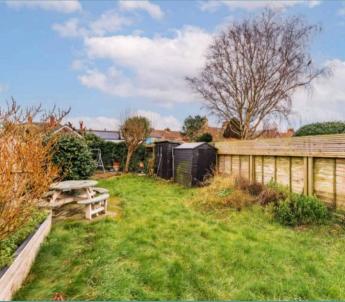

### Corton, Lowestoft

Outside, a well-maintained garden awaits, providing a serene setting to relax and host summer occasions. It is primarily laid to lawn, with a patio area for your seating arrangements. Two timber sheds are ideal for storing your garden equipment and tools. A designated off-road parking space at the front of the residence provides convenience and ease of access, catering to the practical needs of modern living.