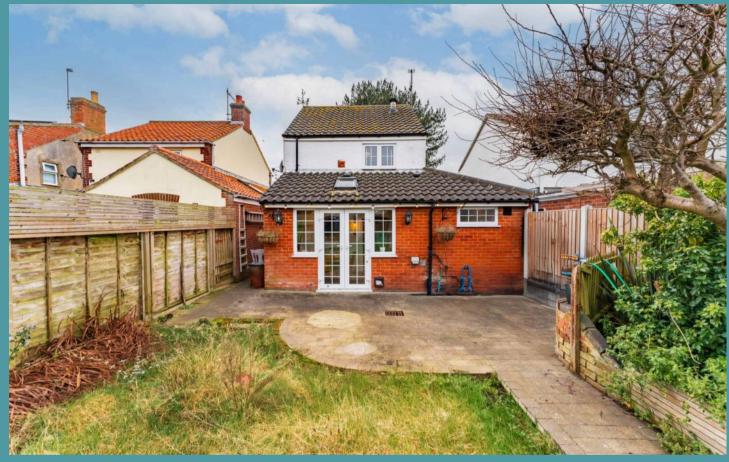

### Corton, Lowestoft

Outside, a well-maintained garden awaits, providing a serene setting to relax and host summer occasions. It is primarily laid to lawn, with a patio area for your seating arrangements. Two timber sheds are ideal for storing your garden equipment and tools. A designated off-road parking space at the front of the residence provides convenience and ease of access, catering to the practical needs of modern living.