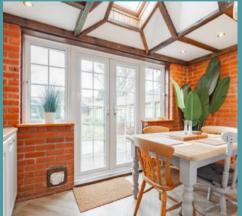

# 5 Mill Lane

Corton, Lowestoft

Welcome inside where you are greeted by two reception rooms, suitable for relaxation and entertaining. The front room is accentuated by a charming wood burner, creating a warm and inviting ambience as soon as you enter the cottage. The adjoining light-filled dining room is further enhanced by French doors that gracefully open into the garden, inviting natural light to filter through and creating a seamless indoor-outdoor flow. The kitchen is fitted with units and appliances to be able to cook your favourite meals. Offering plenty of storage and counter-top space for meal preparation.