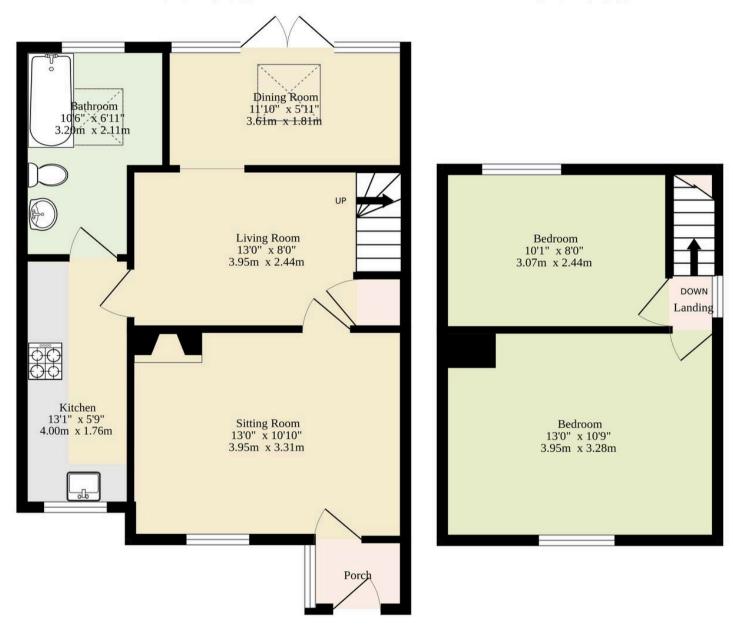

TOTAL FLOOR AREA: 685 sq.ft. (63.6 sq.m.) approx.

Whilst every attempt has been made to ensure the accuracy of the floorplan contained here, measurements of doors, windows, rooms and any other items are approximate and no responsibility is taken for any error, omission or mis-statement. This plan is for illustrative purposes only and should be used as such by any prospective purchaser. The services, systems and appliances shown have not been tested and no guarantee as to their operability or efficiency can be given.