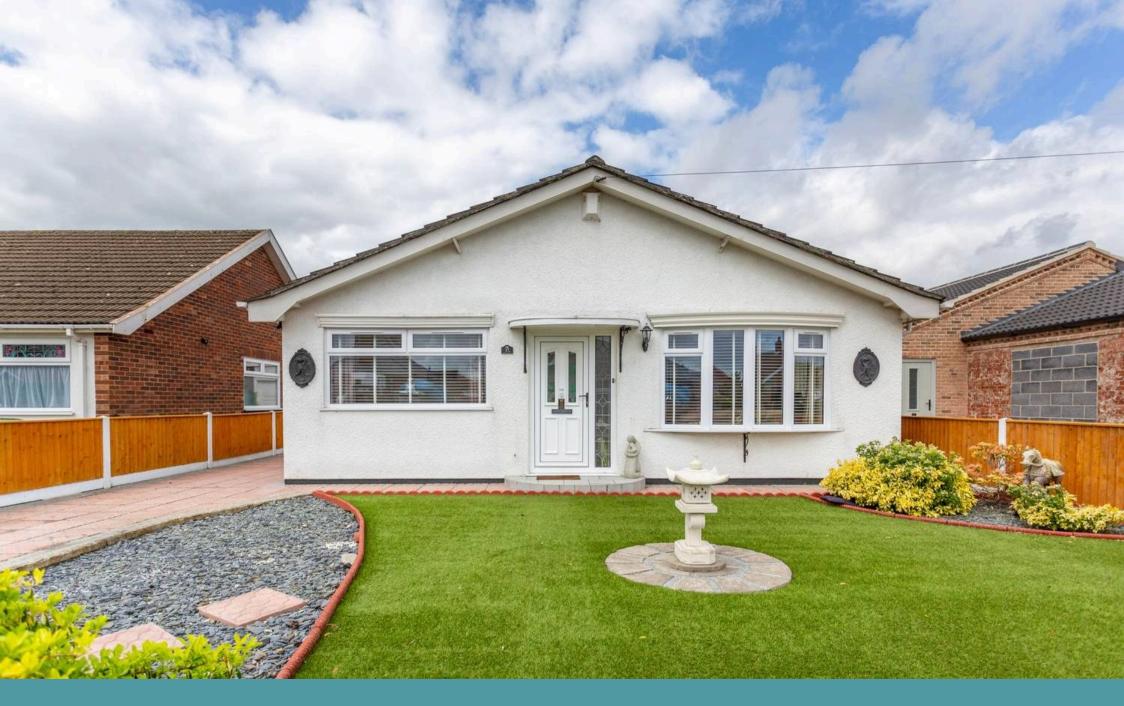

# 12 Squires Walk

Gunton, Lowestoft

Upon arrival is a delightful first impression to this detached bungalow. The extensive driveway provides off-road parking for all family members and visitors, whilst the garage/utility room offers additional storage space and areas for your laundry essentials.

### Council Tax Band: C

- Charming detached bungalow in the sought-after area of Gunton
- Perfect for someone looking to downsize without compromising on comfort and style
- Comfortable sitting room accentuated by a decorative fireplace and a large bay window
- Kitchen/dining room with plenty of storage space available
- Large conservatory filled with an abundance of natural light
- Three bedrooms & a shower room
- Beautifully landscaped garden that is fully enclosed for privacy
- Driveway providing off-road parking & a garage for storage options
- In close proximity to local amenities and the coast