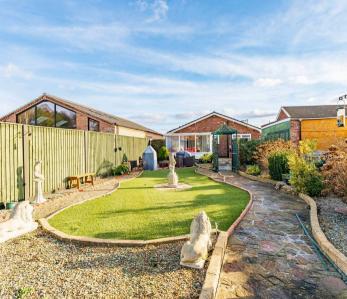

### Gunton, Lowestoft

Towards the rear is a beautifully landscaped garden, consisting of a range of shingled areas and artificial lawn. The entertaining patio is ideal for your outdoor furniture to enjoy the afternoon sunshine or dining parties during the summer months. The addition of a workshop and shed is ideal for storing your garden equipment and furniture. Overall, this garden is fully enclosed so you can enjoy in seclusion.