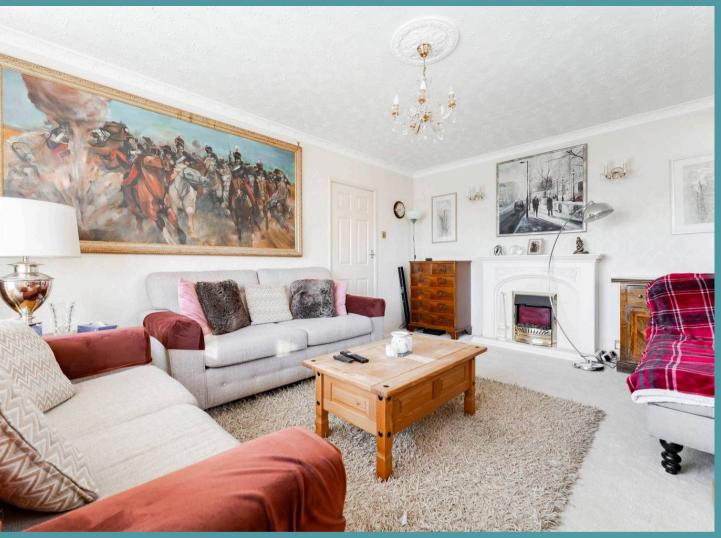

Step inside where you are instantly greeted by a welcoming entrance hall, allowing access into all rooms. Positioned at the front of the property is a comfortable sitting room, where you can showcase your most comfortable furniture, to unwind and relax. The kitchen is well-equipped with fitted units and appliances to be able to cook your favourite meals. With ample amount of space for your dining set-up, encouraging gatherings with loved ones. Adjacent to the kitchen is a large conservatory, suitable for your additional seating arrangements, allowing you to enjoy the outdoors within the comfort of your own home.

### Council Tax Band: C

- Charming detached bungalow in the sought-after area of Gunton
- Perfect for someone looking to downsize without compromising on comfort and style
- Comfortable sitting room accentuated by a decorative fireplace and a large bay window
- Kitchen/dining room with plenty of storage space available
- Large conservatory filled with an abundance of natural light
- Three bedrooms & a shower room
- Beautifully landscaped garden that is fully enclosed for privacy
- Driveway providing off-road parking & a garage for storage options
- In close proximity to local amenities and the coast