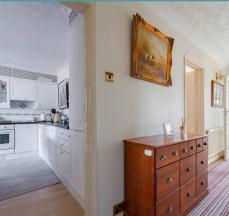

Step inside where you are instantly greeted by a welcoming entrance hall, allowing access into all rooms. Positioned at the front of the property is a comfortable sitting room, where you can showcase your most comfortable furniture, to unwind and relax. The kitchen is well-equipped with fitted units and appliances to be able to cook your favourite meals. With ample amount of space for your dining set-up, encouraging gatherings with loved ones. Adjacent to the kitchen is a large conservatory, suitable for your additional seating arrangements, allowing you to enjoy the outdoors within the comfort of your own home.