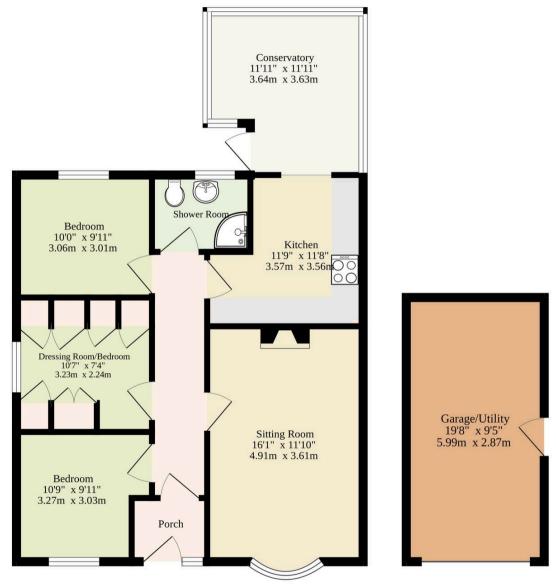

## Ground Floor 933 sq.ft. (86.7 sq.m.) approx.

Sqft Includes Garage. Does Not Include The Porch, Hallway & Shower Room

TOTAL FLOOR AREA: 933sq.ft. (86.7 sq.m.) approx.

Whilst every attempt has been made to ensure the accuracy of the floorplan contained here, measurements of doors, windows, rooms and any other items are approximate and no responsibility is taken for any error, comission or mis-statement. This plan is for flustrative purposes only and should be used as such by any prospective purchaser. The services, systems and appliances shown have not been tested and no guarantee as to their operability or efficiency can be given.