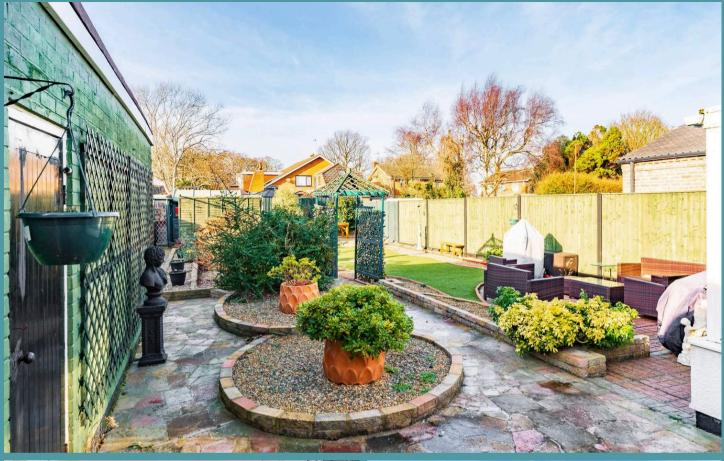

### Gunton, Lowestoft

Towards the rear is a beautifully landscaped garden, consisting of a range of shingled areas and artificial lawn. The entertaining patio is ideal for your outdoor furniture to enjoy the afternoon sunshine or dining parties during the summer months. The addition of a workshop and shed is ideal for storing your garden equipment and furniture. Overall, this garden is fully enclosed so you can enjoy in seclusion.