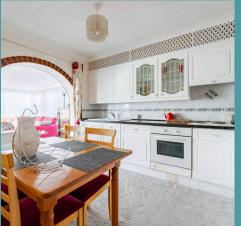

Step inside where you are instantly greeted by a welcoming entrance hall, allowing access into all rooms. Positioned at the front of the property is a comfortable sitting room, where you can showcase your most comfortable furniture, to unwind and relax. The kitchen is well-equipped with fitted units and appliances to be able to cook your favourite meals. With ample amount of space for your dining set-up, encouraging gatherings with loved ones. Adjacent to the kitchen is a large conservatory, suitable for your additional seating arrangements, allowing you to enjoy the outdoors within the comfort of your own home.