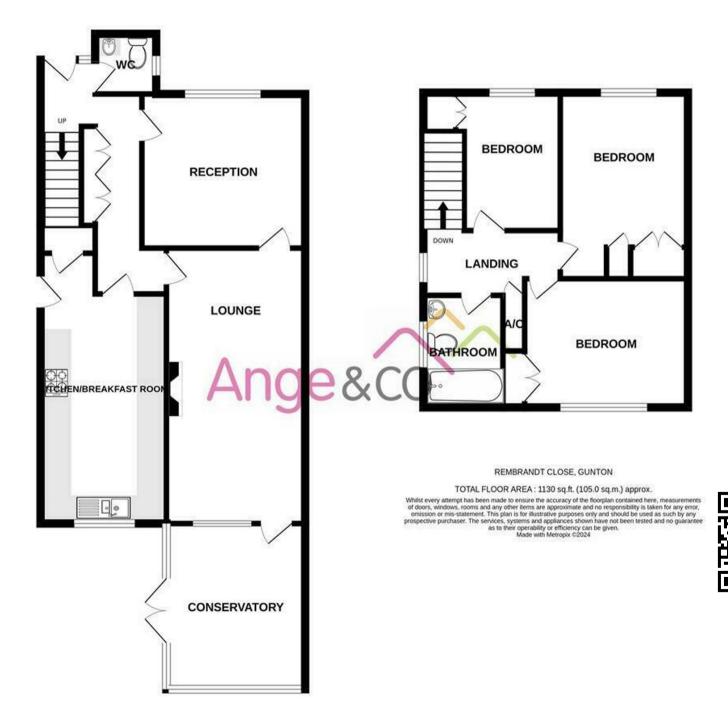

#### Rembrandt Close, Lowestoft

This attractive home begins with a composite door leading into a welcoming hallway with laminate flooring and built-in storage cupboards. The

1ST FLOOR 419 sq.ft. (38.9 sq.m.) approx.