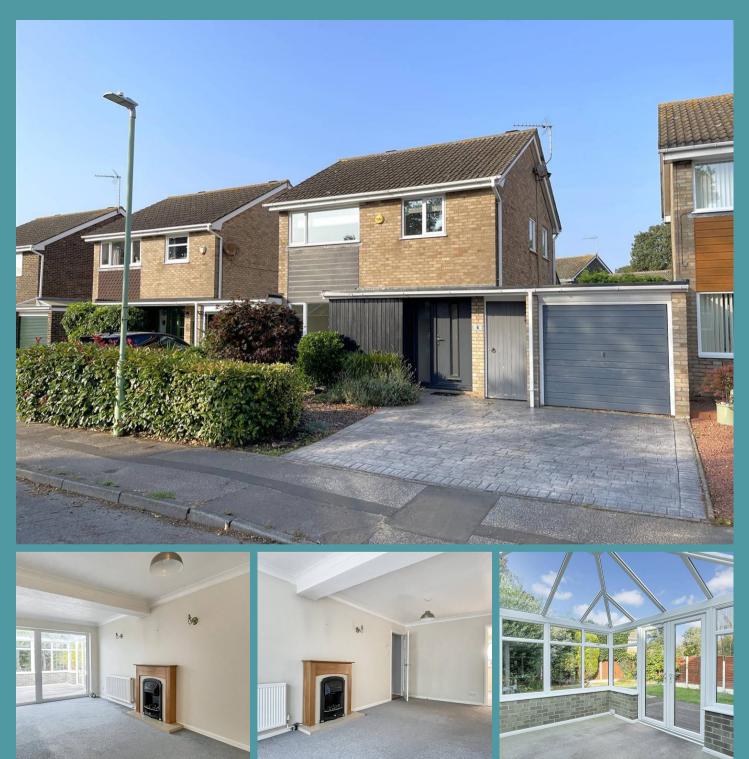

## Lowestoft, Lowestoft

Nestled in a sought-after cul-de-sac in Gunton, this improved and extended three-bedroom linkeddetached home offers well-proportioned living spaces for the whole family. With no onward chain, this property presents an excellent opportunity for a new owner. It features two reception rooms, a wellequipped kitchen, a conservatory, and a family bathroom. Ideally situated just off the A12, it provides easy access to local towns and transport connections for commuting. The home is conveniently close to amenities and the finest East Coast beaches, making it perfect for both business and pleasure.

#### Rembrandt Close, Lowestoft

This attractive home begins with a composite door leading into a welcoming hallway with laminate flooring and built-in storage cupboards. The

1ST FLOOR 419 sq.ft. (38.9 sq.m.) approx.