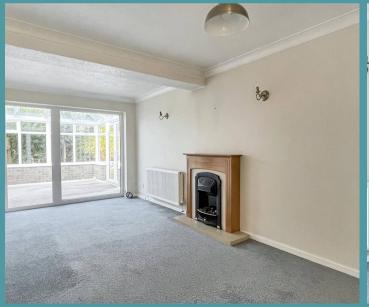

#### Rembrandt Close, Lowestoft

This attractive home begins with a composite door leading into a welcoming hallway with laminate flooring and built-in storage cupboards. The

1ST FLOOR 419 sq.ft. (38.9 sq.m.) approx.