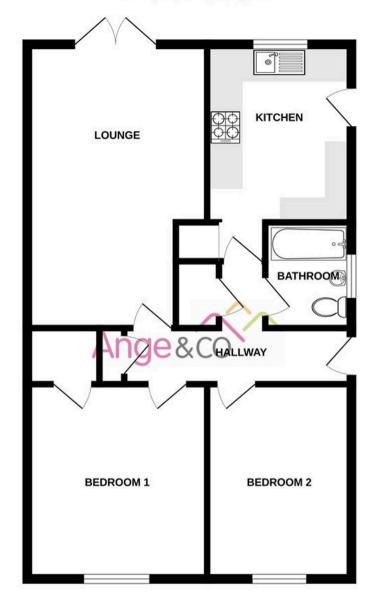

## Speedwell Close

Upon entering the property, one is greeted by a welcoming hallway leading to the generously sized lounge, well-appointed kitchen, two bedrooms, and a modern bathroom. Ample storage cupboards are strategically placed throughout the residence, with the master bedroom featuring a convenient built-in

### GROUND FLOOR 642 sq.ft. (59.7 sq.m.) approx.

TOTAL FLOOR AREA: 642 sq.ft. (59.7 sq.m.) approx.

Whilst every attempt has been made to ensure the accuracy of the floorpian contained here, measurements of doors, windows, rooms and any other trems are approximate and no responsibility is taken for any error, comission or mis-statement. This plan is for tilistrative purposes only and should be used as such by any prospective purchaser. The services, systems and appliances shown have not been tested and no guarantee as to their operability or efficiency can be given.