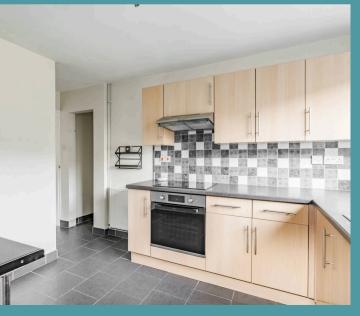

## Speedwell Close

Upon entering the property, one is greeted by a welcoming hallway leading to the generously sized lounge, well-appointed kitchen, two bedrooms, and a modern bathroom. Ample storage cupboards are strategically placed throughout the residence, with the master bedroom featuring a convenient built-in