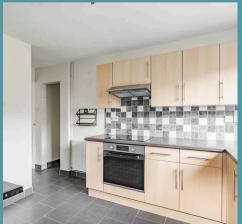

## Speedwell Close

Upon entering the property, one is greeted by a welcoming hallway leading to the generously sized lounge, well-appointed kitchen, two bedrooms, and a modern bathroom. Ample storage cupboards are strategically placed throughout the residence, with the master bedroom featuring a convenient built-in