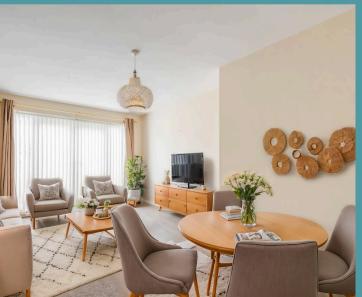

## Speedwell Close

Upon entering the property, one is greeted by a welcoming hallway leading to the generously sized lounge, well-appointed kitchen, two bedrooms, and a modern bathroom. Ample storage cupboards are strategically placed throughout the residence, with the master bedroom featuring a convenient built-in