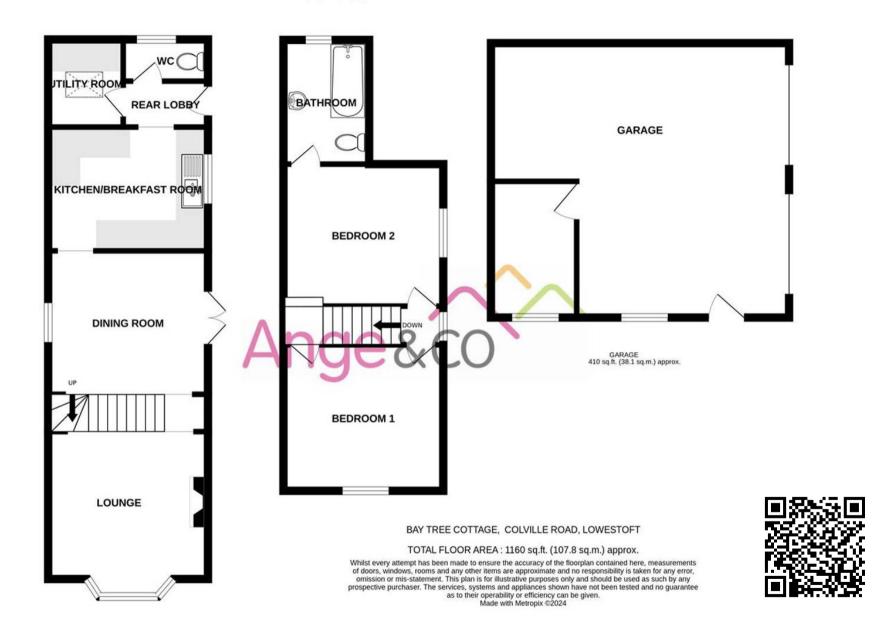

## Bay Tree Cottage, Colville Road

Lowestoft, Lowestoft

Introducing this remarkable opportunity to acquire this end-of-terrace house in South Lowestoft, just on the cusp of Oulton Broad. This two double-bedroom home features two spacious reception rooms, a double garage, and a driveway, offering both privacy and potential. With the added advantage of no onward chain, this property presents a fantastic opportunity for renovation, allowing you to create your dream home. Additionally, with lapsed planning permission for a three-bedroom detached home, the possibilities are endless.

## Bay Tree Cottage, Colville Road

Lowestoft, Lowestoft

Introducing this remarkable opportunity to acquire this end-of-terrace house in South Lowestoft, just on the cusp of Oulton Broad. This two double-bedroom home features two spacious reception rooms, a double garage, and a driveway, offering both privacy and potential. With the added advantage of no onward chain, this property presents a fantastic opportunity for renovation, allowing you to create your dream home.