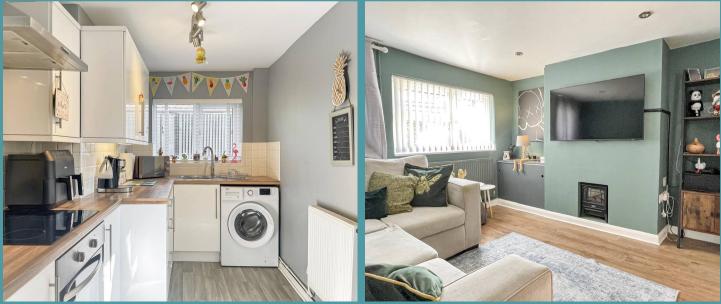

Set in the poplar COASTAL village of Kessingland, close to local amenities with public transport on your doorstep & the BEACH just down the road...

Lounge - 3.35m x 3.22m (10'11" x 10'6") -Overlooking the driveway; laminate flooring, uPVC double glazed window, radiator, TV and power points.

**Kitchen** - 3.91m x 2.07m (12'9" x 6'9") - Wall and base units with worktop, inset sink / drainer, built in oven with electric hob and extractor fan over; space / plumbing for your chosen appliances. Vinyl flooring, uPVc double glazed window, radiator, power points and part uPVC double glazed door out to the rear garden.