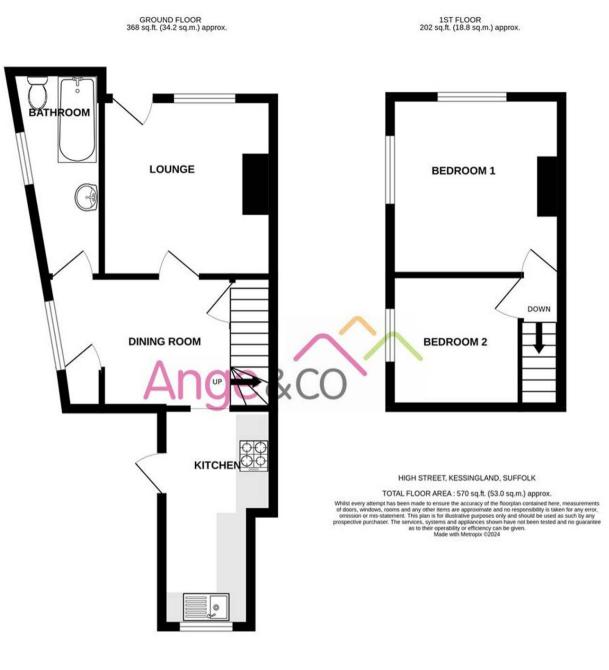

Set in the poplar COASTAL village of Kessingland, close to local amenities with public transport on your doorstep & the BEACH just down the road...

Lounge - 3.35m x 3.22m (10'11" x 10'6") -Overlooking the driveway; laminate flooring, uPVC double glazed window, radiator, TV and power points.

**Dining Room** - 4.32m x 2.48m (14'2" x 8'1") - Good size 2nd reception; laminate flooring, uPVC double glazed window, radiator, power points and a cupboard houses the gas central heating / domestic hot water boiler; stairs up to the first floor.

**Kitchen** - 3.91m x 2.07m (12'9" x 6'9") - Wall and base units with worktop, inset sink / drainer, built in oven with electric hob and extractor fan over; space / plumbing for your chosen appliances. Vinyl flooring, uPVc double glazed window, radiator, power points and part uPVC double glazed door out to the rear garden.

**Bathroom** - 3.85m x 1.51m (12'7" x 4'11") - white suite comprises a pedestal basin, WC and bath with electric shower. Tiled flooring, opaque uPVC