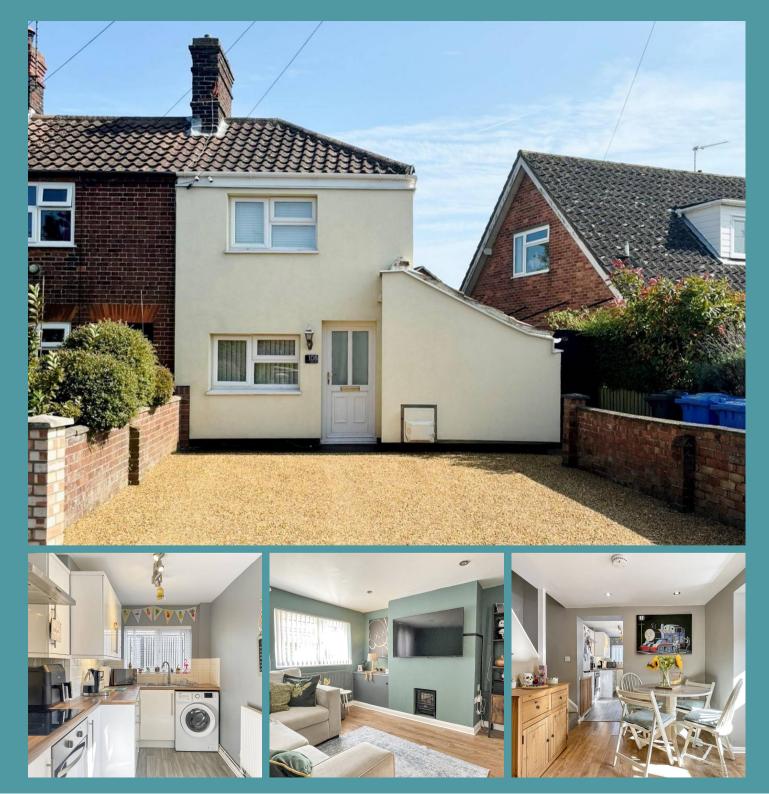

## 108 High Street

Kessingland, Lowestoft

This fisherman's cottage is small, but perfectly formed... Offered for sale with no onward chain & in very good order throughout, this end of terrace home comprises a lounge, separate dining room & fitted kitchen; 2 double bedrooms & bathroom. off road parking for 2 vehicles & low maintenance courtyard garden.

## Kessingland, Lowestoft

This fisherman's cottage is small, but perfectly formed... Offered for sale with no onward chain & in very good order throughout, this end of terrace home comprises a lounge, separate dining room & fitted kitchen; 2 double bedrooms & bathroom. off road parking for 2 vehicles & low maintenance courtyard garden.

Set in the poplar COASTAL village of Kessingland, close to local amenities with public transport on your doorstep & the BEACH just down the road...

Lounge - 3.35m x 3.22m (10'11" x 10'6") -Overlooking the driveway; laminate flooring, uPVC double glazed window, radiator, TV and power points.

**Dining Room** - 4.32m x 2.48m (14'2" x 8'1") - Good size 2nd reception; laminate flooring, uPVC double glazed window, radiator, power points and a cupboard houses the gas central heating / domestic hot water boiler; stairs up to the first floor.

**Kitchen** - 3.91m x 2.07m (12'9" x 6'9") - Wall and base units with worktop, inset sink / drainer, built in oven with electric hob and extractor fan over; space / plumbing for your chosen appliances. Vinyl flooring, uPVc double glazed window, radiator, power points and part uPVC double glazed door out to the rear garden.

**Bathroom** - 3.85m x 1.51m (12'7" x 4'11") - white suite comprises a pedestal basin, WC and bath with electric shower. Tiled flooring, opaque uPVC