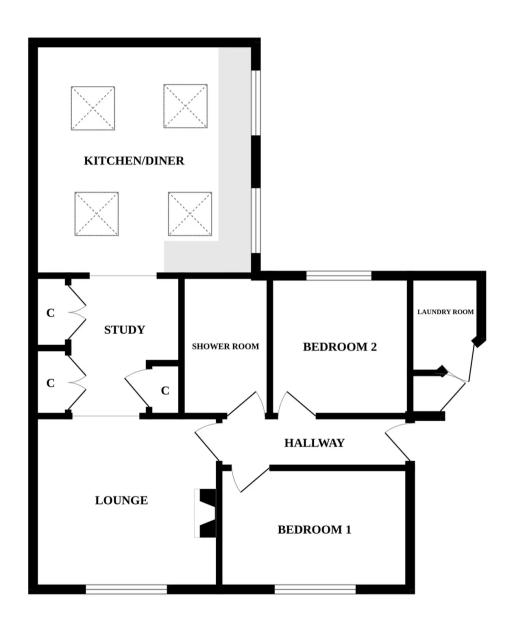

## HERVEY STREET

Step inside where you are greeted by a welcoming entrance hall. The sitting room is where you can showcase your comfortable furniture and decorative items. With a versatile study, perfect for anyone looking to work from home.

The open plan kitchen/diner, ensures effortless interaction when hosting and the busy family lifestyle. It is well-equipped with fitted units and appliances to enhance your cooking experience. With the addition of a laundry room, suitable for your white goods.