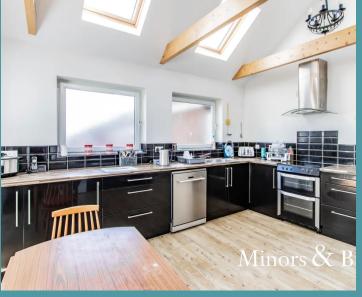

## 2 Oakwood Court Hervey Street

Lowestoft, Lowestoft

\*\*GUIDE PRICE £130,000 - £140,000\*\* Minors and Brady are pleased to present to the market this two bedroom apartment situated in the seaside town of Lowestoft. Featuring a surprising high quality kitchen/diner with a modernised touch, a cosy lounge offering a wood burner, a versatile study room, two sizeable double bedrooms, a three piece shower room and on-road parking available with a sperate double garage.

The open plan kitchen/diner, ensures effortless interaction when hosting and the busy family lifestyle. It is well-equipped with fitted units and appliances to enhance your cooking experience. With the addition of a laundry room, suitable for your white goods.