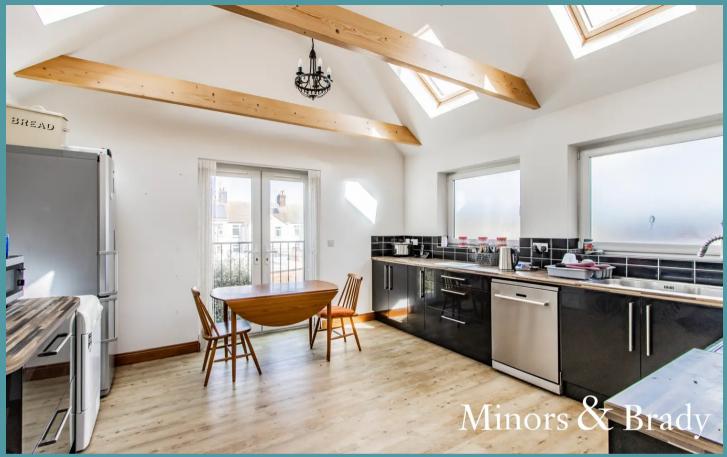

The open plan kitchen/diner, ensures effortless interaction when hosting and the busy family lifestyle. It is well-equipped with fitted units and appliances to enhance your cooking experience. With the addition of a laundry room, suitable for your white goods.