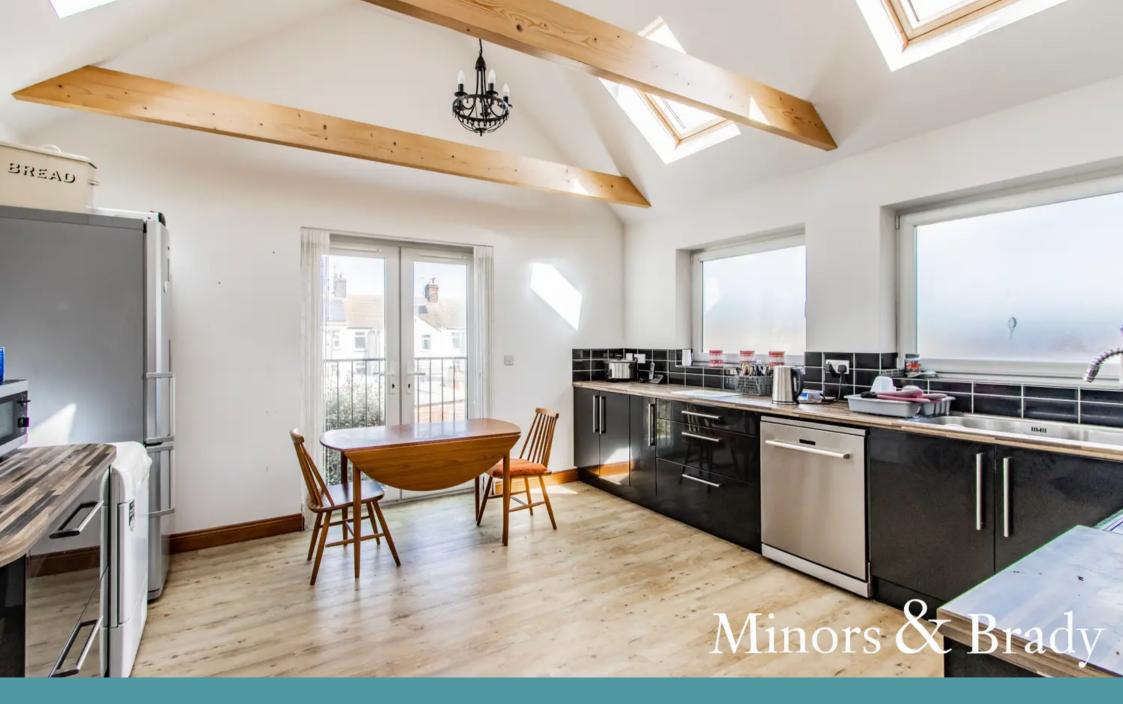

The open plan kitchen/diner, ensures effortless interaction when hosting and the busy family lifestyle. It is well-equipped with fitted units and appliances to enhance your cooking experience. With the addition of a laundry room, suitable for your white goods.