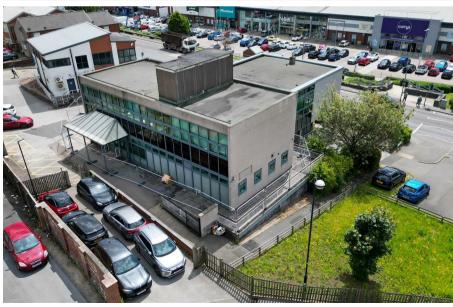

## Lower Ground Floor Tontine Road

, S40 1QU

Self-contained ground floor office space within exceptionally prominent and very well-situated premises with parking in the town centre, fronting on to the main Markham Road.

## £15,000 Per Annum

Former Community Centre - Tontine Road

**Lower Ground Floor** 

**Parking** 

**Material Information** 

Directions

Floor Plans Location Map