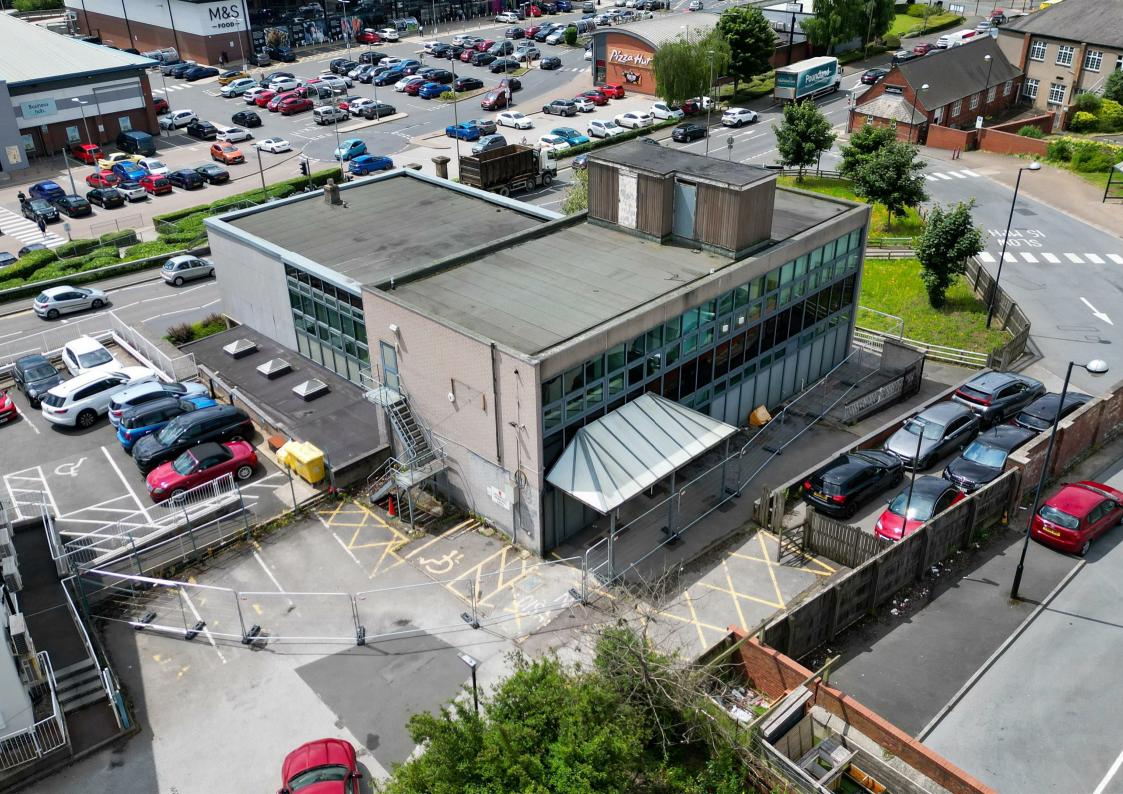

## Lower Ground Floor Tontine Road

, S40 1QU

Self-contained ground floor office space within exceptionally prominent and very well-situated premises with parking in the town centre, fronting on to the main Markham Road.

## £15,000 Per Annum

Former Community Centre - Tontine Road

**Lower Ground Floor** 

**Parking** 

**Material Information** 

Directions

Floor Plans Location Map