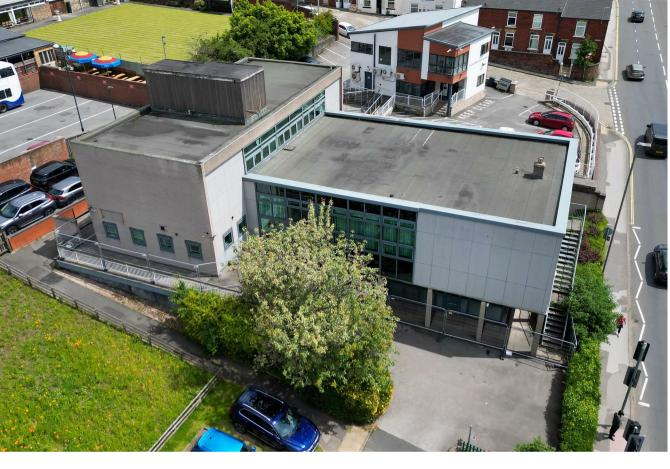

## Lower Ground Floor Tontine Road

, S40 1QU

Self-contained ground floor office space within exceptionally prominent and very well-situated premises with parking in the town centre, fronting on to the main Markham Road.

## £15,000 Per Annum

Former Community Centre - Tontine Road

**Lower Ground Floor** 

**Parking** 

**Material Information** 

Directions

Floor Plans Location Map