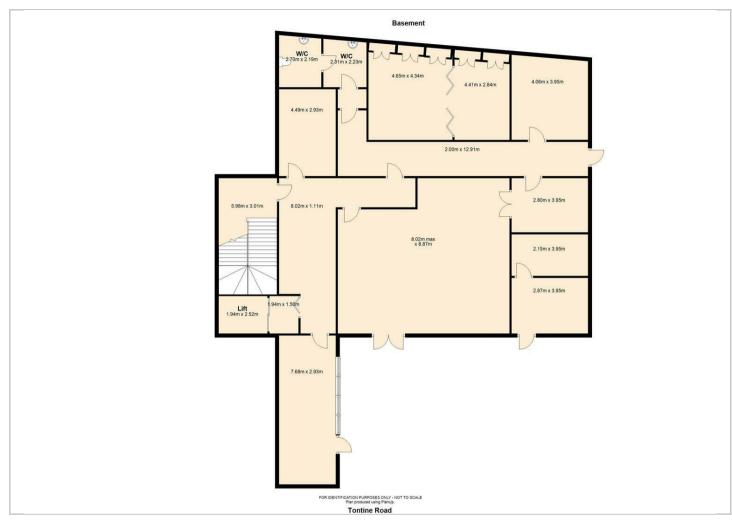

## £15,000 Per Annum

Former Community Centre - Tontine Road

**Lower Ground Floor** 

**Parking** 

**Material Information** 

Directions

Floor Plans Location Map