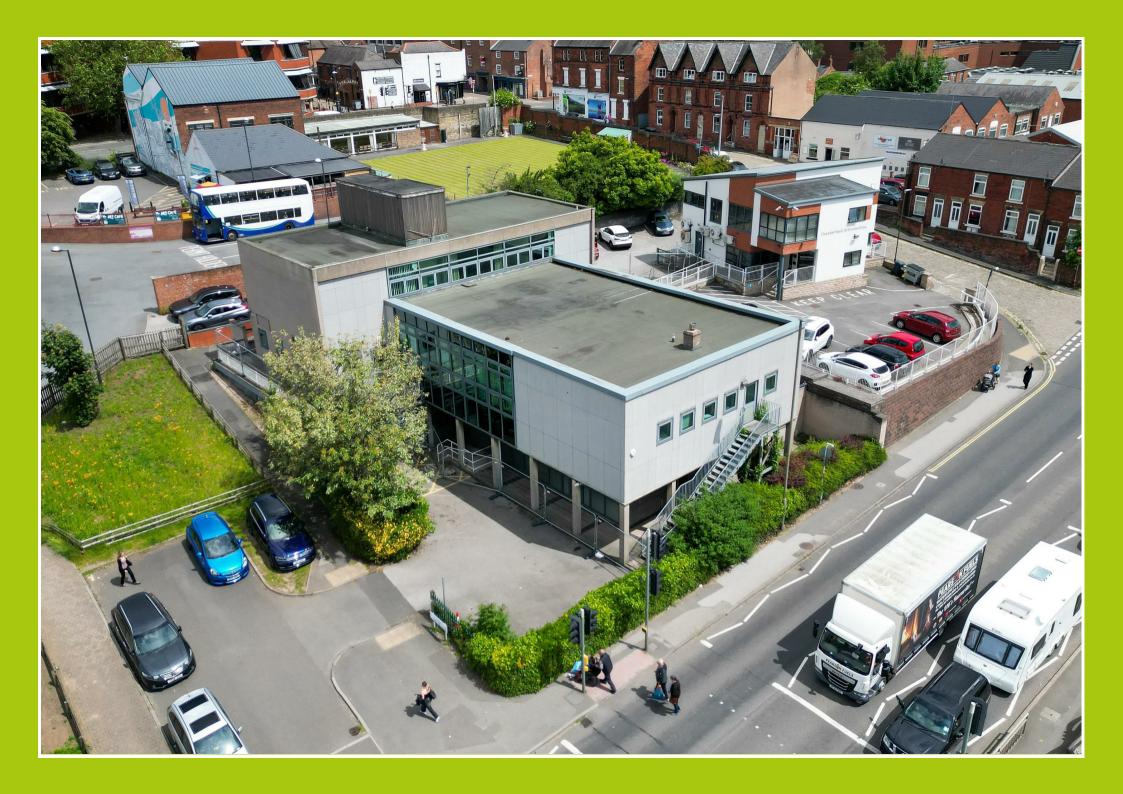

## Lower Ground Floor Tontine Road

, S40 1QU

Self-contained ground floor office space within exceptionally prominent and very well-situated premises with parking in the town centre, fronting on to the main Markham Road.

A viewing is essential to appreciate the accommodation and potential on offer.