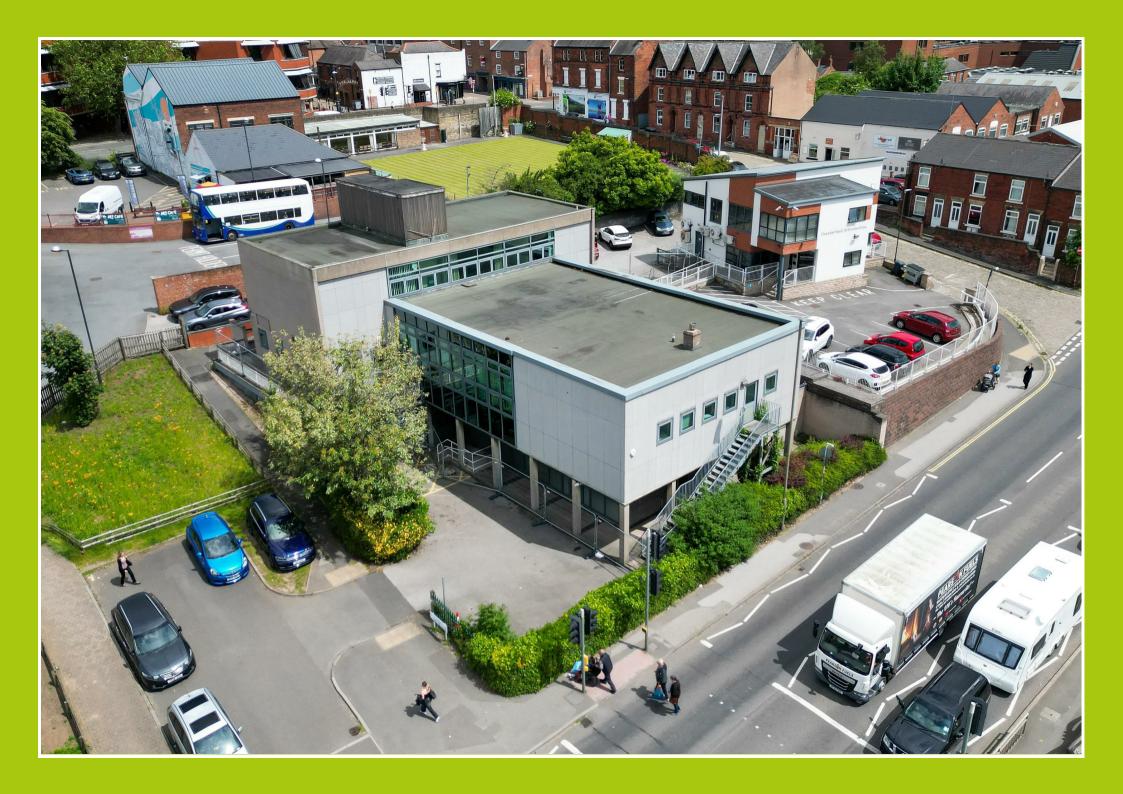

## Chesterfield Community Centre Tontine Road , \$40 1QU

Exceptionally prominent and very well-situated office space with parking in the town centre, fronting on to the main Markham Road.

A viewing is essential to appreciate the accommodation and potential on offer.

## £52,000 Per Annum

Former Community Centre - Tontine Road

**Ground Floor** 

First Floor

**Lower Ground Floor** 

**Parking** 

**Material Information** 

Directions