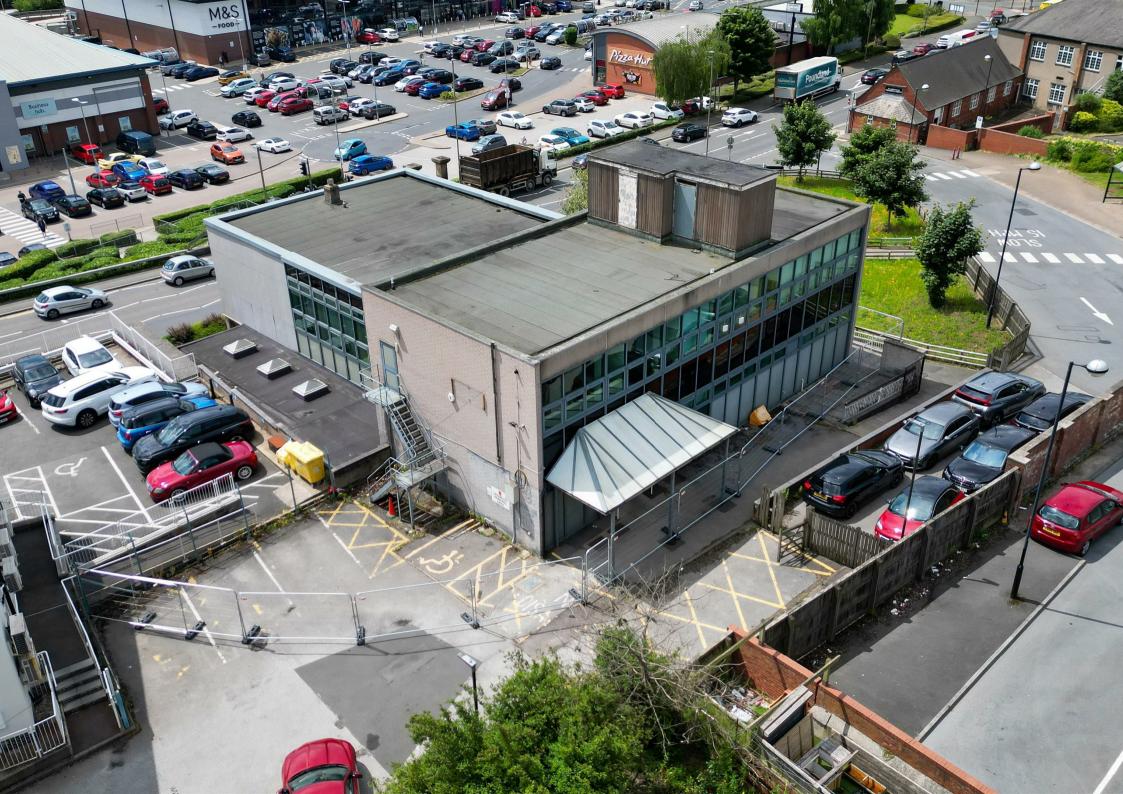

## Chesterfield Community Centre Tontine Road , \$40 1QU

Exceptionally prominent and very well-situated office space with parking in the town centre, fronting on to the main Markham Road.

A viewing is essential to appreciate the accommodation and potential on offer.

## £52,000 Per Annum

Former Community Centre - Tontine Road

**Ground Floor** 

First Floor

**Lower Ground Floor** 

**Parking** 

**Material Information** 

Directions