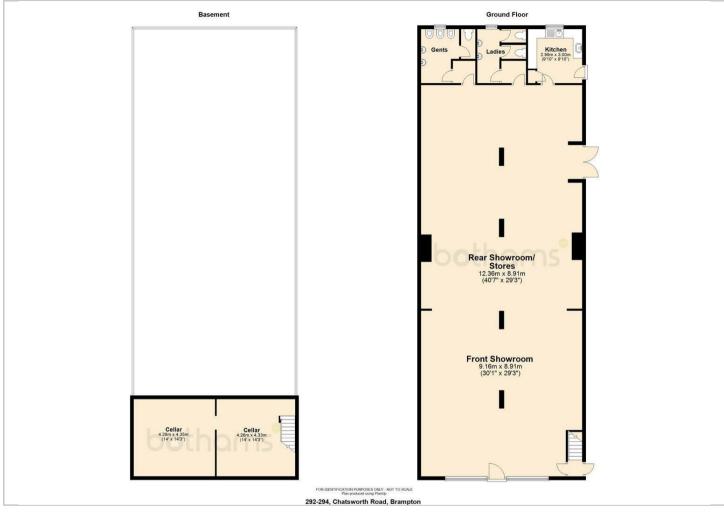

## 292-294 Chatsworth Road

Chesterfield, S40 2BY

Well-situated and desirable premises on Chatsworth Road offering 2535 sq.ft. 235.47 sq.m of flexible space, considered suitable for a variety of uses.

### £2,000 Per Calendar Month

292-294 Chatsworth Road

Location

Accommodation

Terms

Insurance

Possession

Services

## Directions

Floor Plans Location Map