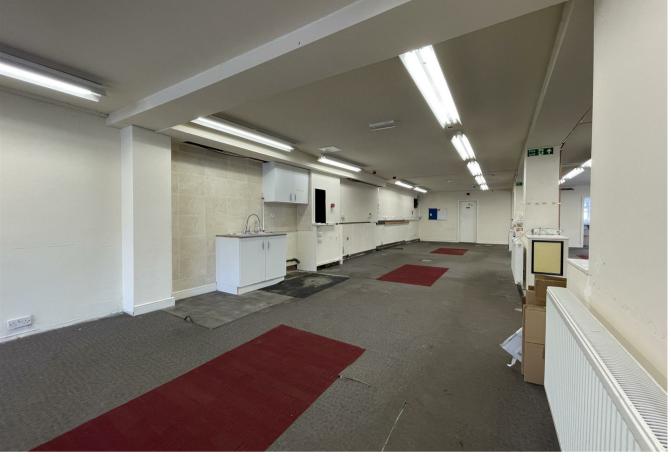

## 292-294 Chatsworth Road

Chesterfield, S40 2BY

Well-situated and desirable premises on Chatsworth Road offering 2535 sq.ft. 235.47 sq.m of flexible space, considered suitable for a variety of uses.