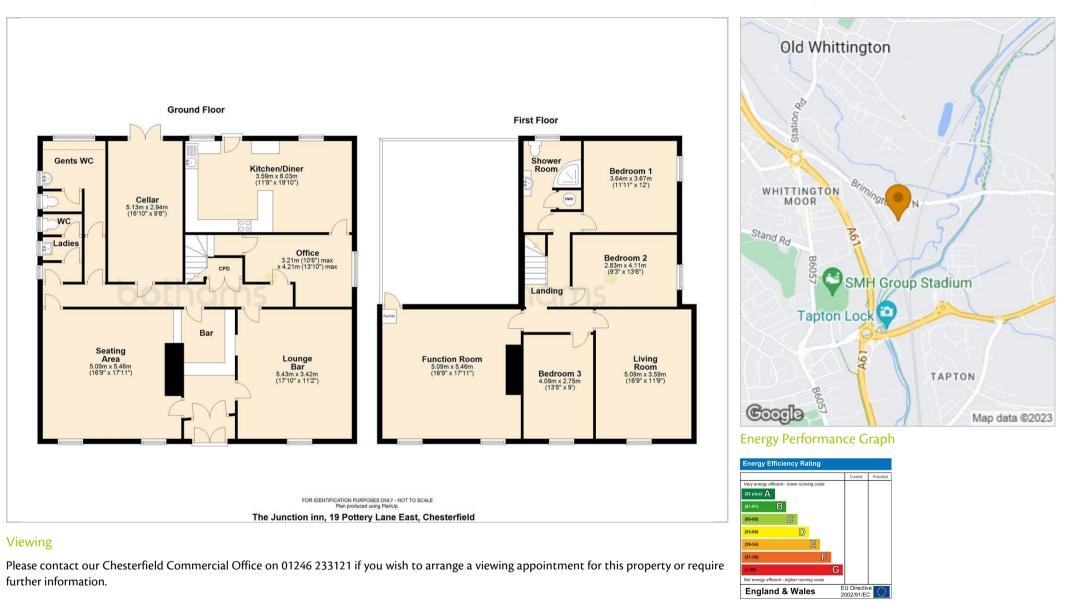

## Offers In The Region Of £225,000

The Junction Inn The Accommodation Potential Key Information

Directions

The particulars are set out as a general outline only for the guidance of intended purchasers or lessees, and do not constitute, any part of a contract. Nothing in these particulars shall be deemed to be a statement that the property is in good structural condition or otherwise nor that any of the services, appliances, equipment or facilities are in good working order. Purchasers should satisfy themselves of this prior to purchasing.