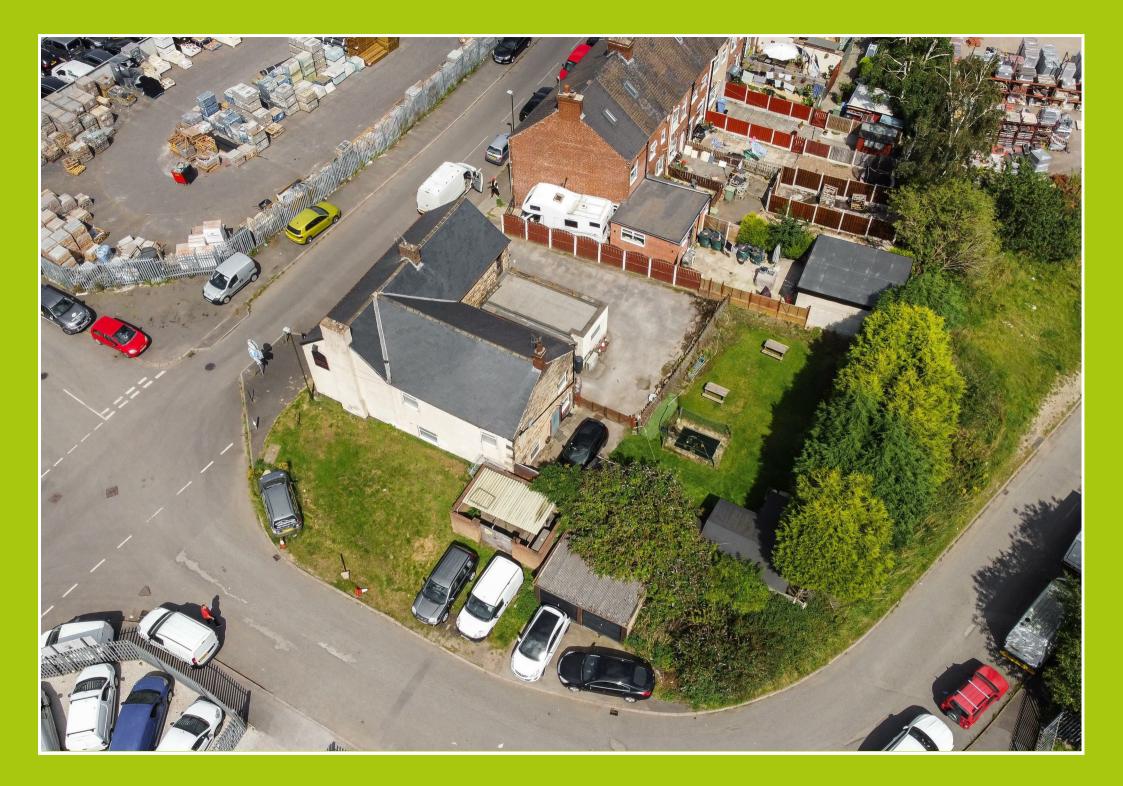

## Chesterfield, S41 9BH

- Prominent detached Public House
- Ideal for continued use as a public house with scope to develop
- Exceptional Opportunity for redevelopment either commercially or residentially
- Excellent corner position with grounds, gardens and car parking
- Free of tie long leasehold opportunity
- Large three-bedroom flat above

An increasingly rare opportunity to acquire a substantial and prominent public house set within its own grounds with parking and gardens, ideal for continuance as a public house, restaurant or similar, or for alternative uses/ redevelopment subject to planning and building regulation approval.