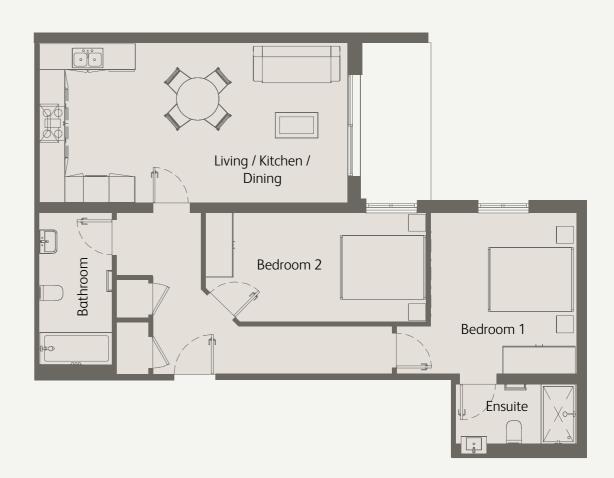

2 Bedrooms First Floor Private Balcony

| Living / Dining                      | 18'8" x 12'1" / 5.7m x 3.7m |
|--------------------------------------|-----------------------------|
| Kitchen                              | 12'1" x 7'6" / 3.7m x 2.3m  |
| Bedroom 1                            | 29'2" x 9'2" / 8.9m x 2.8m  |
| Bedroom 2                            | 14'5" x 9'2" / 4.4m x 2.8m  |
| Private Balcony                      | 62 sqft / 5.8 sqm           |
| Total internal space (excl. Balcony) | 941 sqft / 87.5 sqm         |
|                                      |                             |