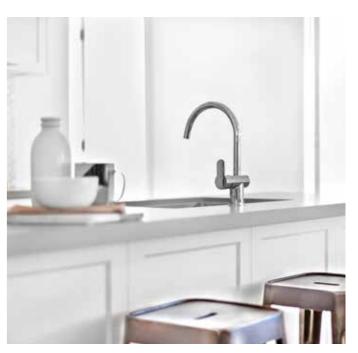

#### Kitchen

- Individually designed kitchens
- Elegant composite surfaces
- Stainless steel double bowl sink unit
- 3 in 1 Tap including boiling hot water
- Siemens full integrated fridge freezer
- Siemens single oven
- Siemens microwave with grill
- Siemens induction hob
- Siemens angular canopy hood
- Siemens fully integrated dishwasher
- Bronze glass splash backs
- LED down lights
- Under pelmet lighting
- Porcelain floor tiles
- Bosch washing machine (in hallway cupboard) not in 1 bedroom apartments
- Bosch dryer (in hallway cupboard) not in 1 bedroom apartments
- Bosch washer dryer (in hallway cupboard) in 1 bedroom apartments only