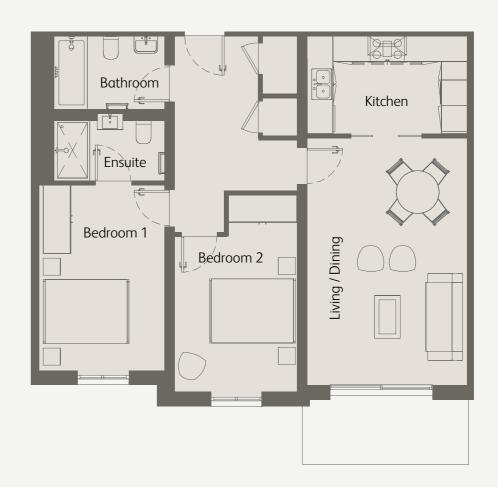

### 2 Bedrooms Ground Floor Private Terrace

| Living / Dining                      | 21'7" x 12'1" / 6.6m x 3.7m |
|--------------------------------------|-----------------------------|
| Kitchen                              | 12'2" x 7'6" / 3.7m x 2.3m  |
| Bedroom 1                            | 18'0" x 9'2" / 5.5m x 2.8m  |
| Bedroom 2                            | 17'4" x 9'2" / 5.3m x 2.8m  |
| Private Terrace                      | 318 sqft / 29.6 sqm         |
| Total internal space (excl. Terrace) | 954 sqft / 88.7 sqm         |
|                                      |                             |