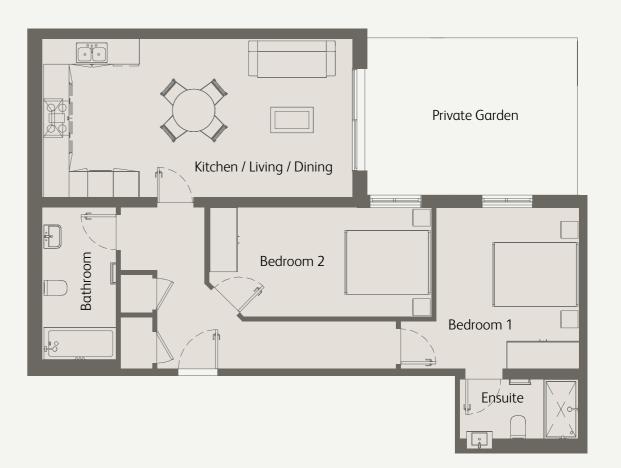

### 2 Bedrooms Ground Floor Private Terrace

| Living / Dining                         | 18'0" x 12'1" / 5.5m x 3.7m |
|-----------------------------------------|-----------------------------|
| Kitchen                                 | 12'1" x 7'2" / 3.7m x 2.2m  |
| Bedroom 1                               | 15'8" x 9'2" / 4.8m x 2.8m  |
| Bedroom 2                               | 15'1" x 9'2" / 4.6m x 2.8m  |
| Private Terrace                         | 397 sqft / 36.9 sqm         |
| Total internal space<br>(excl. Terrace) | 860 sqft / 79.9 sqm         |