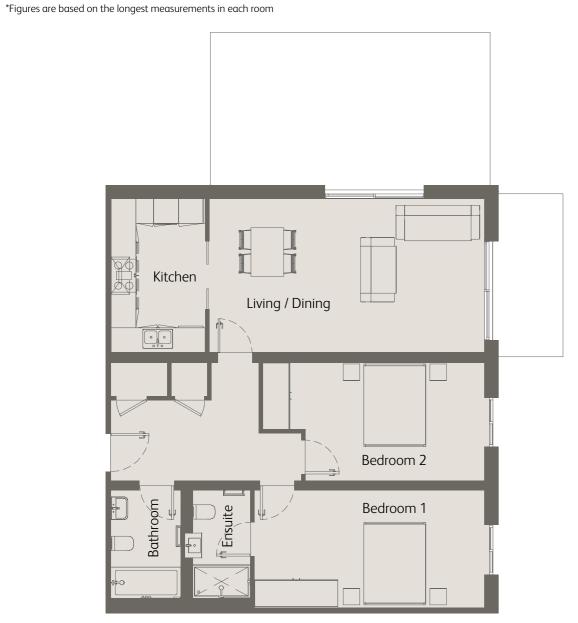

### 2 Bedrooms Ground Floor Private Terrace

| Living / Dining                      | 21'7" x 12'1" / 6.6m x 3.7m |
|--------------------------------------|-----------------------------|
| Kitchen                              | 12'2" x 7'6" / 3.7m x 2.3m  |
| Bedroom 1                            | 18'0" x 9'2" / 5.5m x 2.8m  |
| Bedroom 2                            | 17'4" x 9'2" / 5.3m x 2.8m  |
| Private Terrace                      | 318 sqft / 29.6 sqm         |
| Total internal space (excl. Terrace) | 954 sqft / 88.7 sqm         |
|                                      |                             |