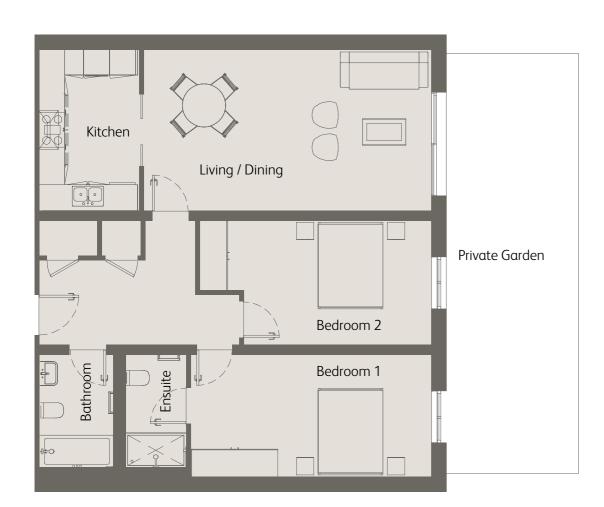

### 2 Bedrooms Ground Floor Private Terrace

| Living / Dining                      | 21'7" x 12'1" / 6.6m x 3.7m |
|--------------------------------------|-----------------------------|
| Kitchen                              | 12'2" x 7'6" / 3.7m x 2.3m  |
| Bedroom 1                            | 18'0" x 9'2" / 5.5m x 2.8m  |
| Bedroom 2                            | 17'4" x 9'2" / 5.3m x 2.8m  |
| Private Terrace                      | 318 sqft / 29.6 sqm         |
| Total internal space (excl. Terrace) | 954 sqft / 88.7 sqm         |
|                                      |                             |