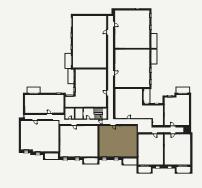

G Lobby Apartments 01 – 10

Apartments 11 – 22

2 Apartments 23 – 33

Apartments 34 – 42

Spectrum Hillview Gardens, London NW4

### 2 Bedrooms Ground Floor Private Terrace

| Living / Dining                      | 21'7" x 12'1" / 6.6m x 3.7m |
|--------------------------------------|-----------------------------|
| Kitchen                              | 12'2" x 7'6" / 3.7m x 2.3m  |
| Bedroom 1                            | 18'0" x 9'2" / 5.5m x 2.8m  |
| Bedroom 2                            | 17'4" x 9'2" / 5.3m x 2.8m  |
| Private Terrace                      | 318 sqft / 29.6 sqm         |
| Total internal space (excl. Terrace) | 954 sqft / 88.7 sqm         |
|                                      |                             |