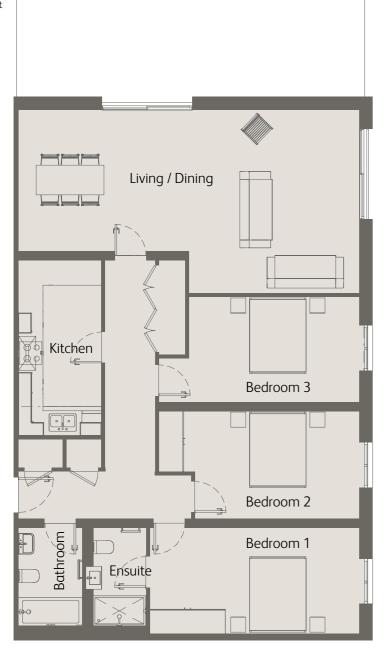

## 3 Bedrooms First Floor Private Balcony

| Living / Dining                      | 28'10" x 12'1" / 8.8m x 3.7m |
|--------------------------------------|------------------------------|
| Kitchen                              | 12'2" x 7'3" / 3.7m x 2.2m   |
| Bedroom 1                            | 17'4" x 11'1" / 5.3m x 3.4m  |
| Bedroom 2                            | 16'8" x 9'2" / 5.1m x 2.8m   |
| Bedroom 3                            | 16'8" x 9'2" / 5.1m x 2.8m   |
| Private Balcony                      | 68 sqft / 6.4 sqm            |
| Total internal space (excl. Balcony) | 1285 sqft / 119.4 sqm        |
|                                      |                              |

<sup>\*</sup>Figures are based on the longest measurements in each room

<sup>\*</sup>Figures are based on the longest measurements in each room