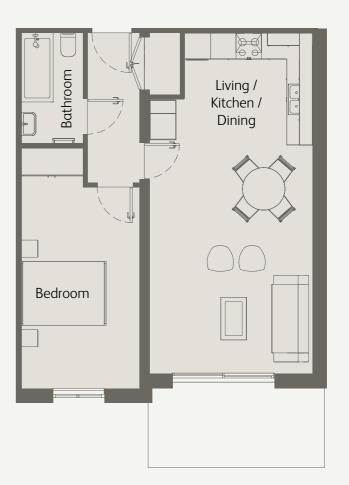

## 2 Bedrooms Second Floor Private Balcony

| Living / Dining                         | 18'0" x 12'2" / 5.5m x 3.7m |
|-----------------------------------------|-----------------------------|
| Kitchen                                 | 12'2" x 7'6" / 3.7m x 2.3m  |
| Bedroom 1                               | 15'8" x 9'2" / 4.8m x 2.8m  |
| Bedroom 2                               | 15'1" x 9'2" / 4.6m x 2.8m  |
| Private Balcony                         | 77 sqft / 7.2 sqm           |
| Total internal space<br>(excl. Balcony) | 861 sqft / 80 sqm           |
|                                         |                             |