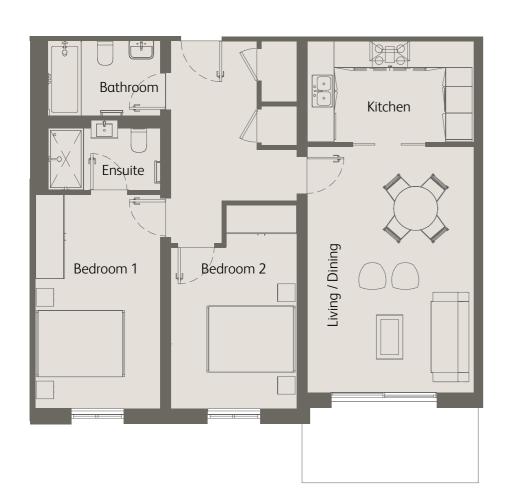

### 2 Bedrooms Ground Floor Private Terrace

| Living / Dining                         | 18'0" x 12'1" / 5.5m x 3.7m |
|-----------------------------------------|-----------------------------|
| Kitchen                                 | 12'1" x 7'2" / 3.7m x 2.2m  |
| Bedroom 1                               | 15'8" x 9'2" / 4.8m x 2.8m  |
| Bedroom 2                               | 15'1" x 9'2" / 4.6m x 2.8m  |
| Private Terrace                         | 397 sqft / 36.9 sqm         |
| Total internal space<br>(excl. Terrace) | 860 sqft / 79.9 sqm         |