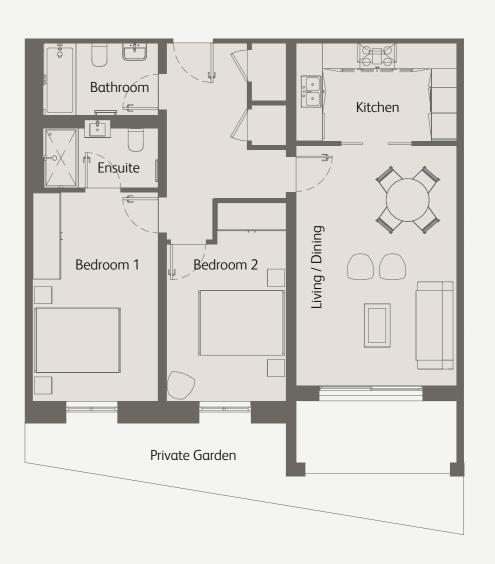

### 2 Bedrooms Ground Floor Private Terrace

| Living / Dining                         | 18'0" x 12'1" / 5.5m x 3.7m |
|-----------------------------------------|-----------------------------|
| Kitchen                                 | 12'1" x 7'2" / 3.7m x 2.2m  |
| Bedroom 1                               | 15'8" x 9'2" / 4.8m x 2.8m  |
| Bedroom 2                               | 15'1" x 9'2" / 4.6m x 2.8m  |
| Private Terrace                         | 397 sqft / 36.9 sqm         |
| Total internal space<br>(excl. Terrace) | 860 sqft / 79.9 sqm         |