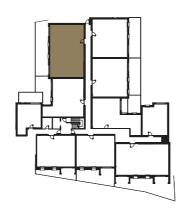

### 3 Bedrooms Ground Floor Private Terrace

| Total internal space (excl. Terrace) | 1277 sqft / 118.7 sqm        |
|--------------------------------------|------------------------------|
| Private Terrace                      | 396 sqft / 36.8 sqm          |
| Bedroom 3                            | 16'8" x 9'2" / 5.1m x 2.8m   |
| Bedroom 2                            | 16'8" x 9'2" / 5.1m x 2.8m   |
| Bedroom 1                            | 17'4" x 11'1" / 5.3m x 3.4m  |
| Kitchen                              | 12'2" x 7'3" / 3.7m x 2.2m   |
| Living / Dining                      | 28'10" x 12'2" / 8.8m x 3.7m |
|                                      |                              |

### 3 Bedrooms Ground Floor Private Garden

| Total internal space (excl. Garden) | 1187 sqft / 110.3sqm         |
|-------------------------------------|------------------------------|
| Private Garden                      | 626 sqft / 58.2 sqm          |
| Bedroom 3                           | 15'5" x 9'2" / 4.7m x 2.8m   |
| Bedroom 2                           | 15'5" x 8'10" / 4.7m x 2.7m  |
| Bedroom 1                           | 14'9" x 11'1" / 4.5m x 3.4m  |
| Kitchen                             | 12'1" x 7'2" / 3.7m x 2.2m   |
| Living / Dining                     | 25'11' x 12'5" / 7.9m x 3.8m |
|                                     |                              |