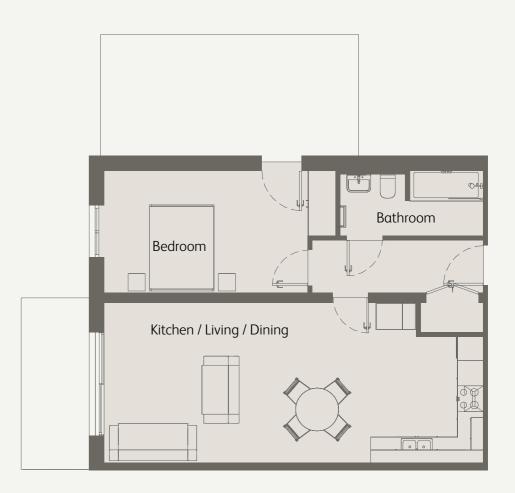

### 1 Bedroom Ground Floor Private Terrace

| Living / Kitchen / Dining               | 20'0" x 9'1" / 6.1m x 3.0m  |
|-----------------------------------------|-----------------------------|
| Bedroom 1                               | 12'5" x 8'10" / 3.8m x 2.7m |
| Private Terrace                         | 131 sqft / 12.2 sqm         |
| Total internal space<br>(excl. Terrace) | 431 sqft / 40.1 sqm         |

<sup>\*</sup>Figures are based on the longest measurements in each room

| Living / Dining                         | 18'4" x 12'2" / 5.6m x 3.7m |
|-----------------------------------------|-----------------------------|
| Kitchen                                 | 12'2" x 7'6" / 3.7m x 2.3m  |
| Bedroom 1                               | 29'2" x 9'2" / 8.9m x 2.8m  |
| Bedroom 2                               | 14'1" x 9'2" / 4.3m x 2.8m  |
| Private Terrace                         | 212 sqft / 19.7 sqm         |
| Total internal space<br>(excl. Terrace) | 921 sqft / 85.6 sqm         |