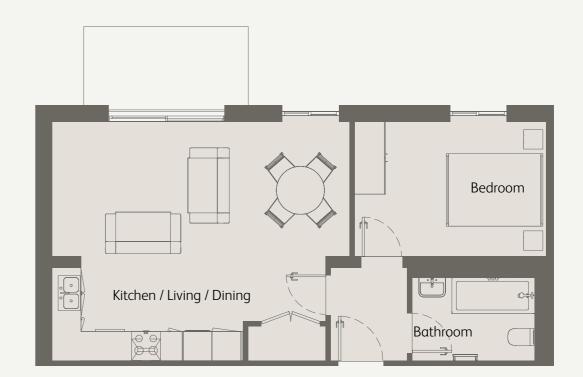

#### FLOORPLANS AND SPECIFICATIONS

Details matter. So does quality.

We work with the very best architects and designers and only use the finest fixtures and fittings.

-1

39 car park spaces 4 disabled car park spaces Bike storage

G Lobby Apartments 01 – 10

Apartments 11 – 22

2 Apartments 23 – 33

Apartments 34 – 42

Spectrum Hillview Gardens, London NW4

### 1 Bedroom Ground Floor Private Terrace

| Living / Kitchen / Dining               | 20'0" x 9'1" / 6.1m x 3.0m  |
|-----------------------------------------|-----------------------------|
| Bedroom 1                               | 12'5" x 8'10" / 3.8m x 2.7m |
| Private Terrace                         | 131 sqft / 12.2 sqm         |
| Total internal space<br>(excl. Terrace) | 431 sqft / 40.1 sqm         |