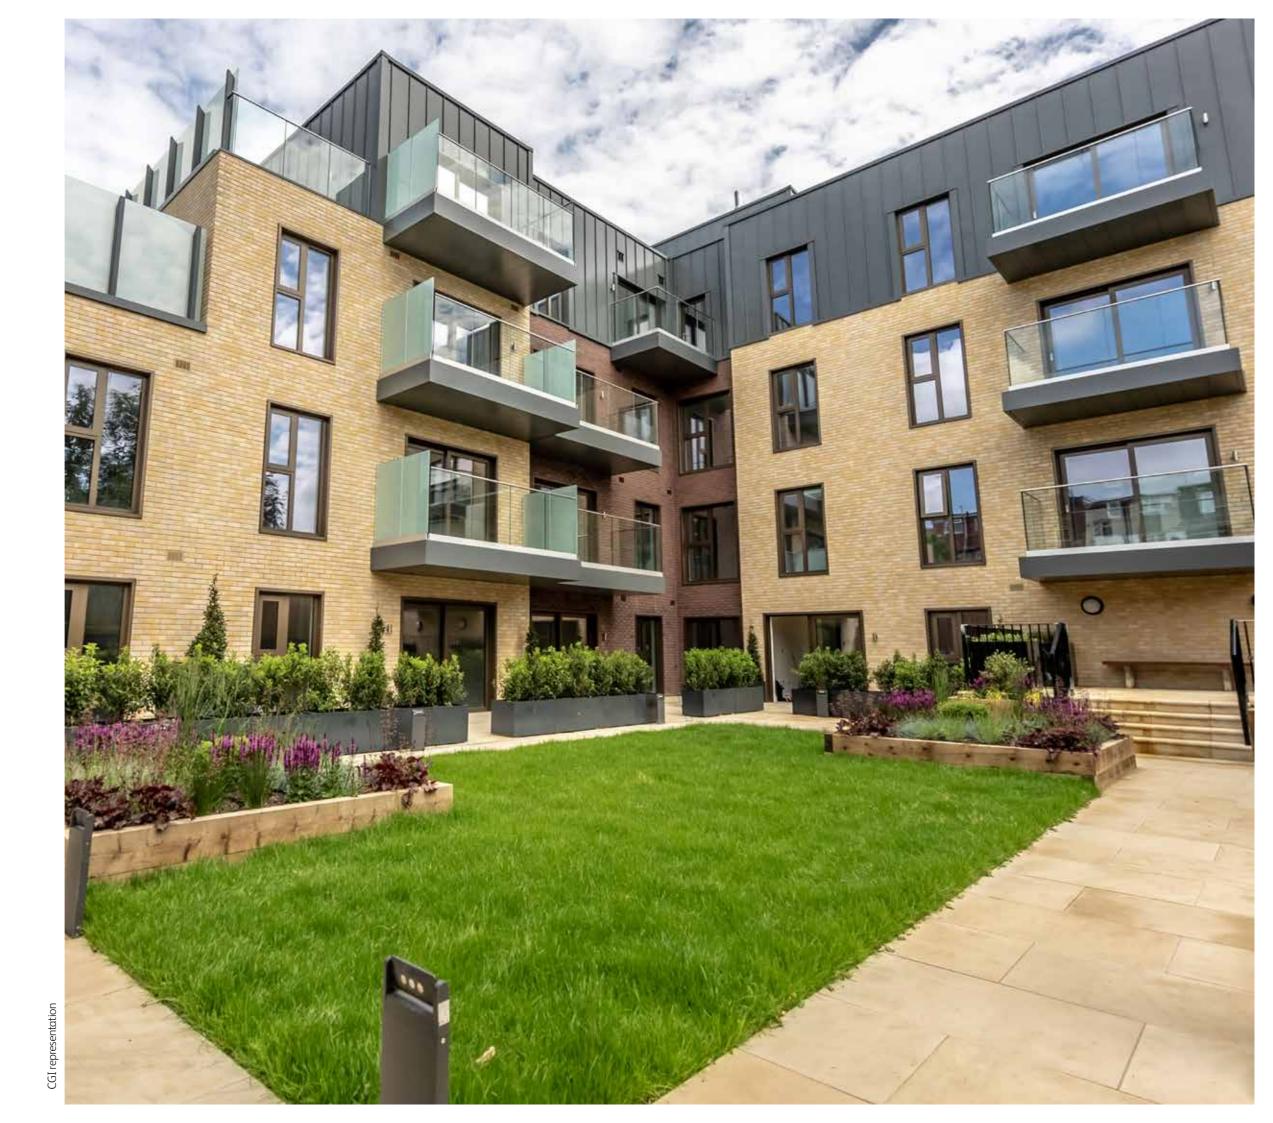

Tucked away in a quiet residential area, Spectrum offers a private and picturesque setting featuring planted courtyards, grassy lawns and a stunning living green wall.

Community, convenience and charm are key behind this exclusive development, from the authenticity of Brent Street to the buzz of nearby Brent Cross shopping centre to the pleasing local green spaces of Windsor Open Space and Hendon Park.

# Spectrum is designed for the way you live today.

Outside, this stunningly designed development features zinc-esque panelling and three shades of brick that blend with local character. Private balconies and terraces provide secluded spots to enjoy a drink on a summer's evening.

Spectrum is a secure gated residence that boasts underground parking with lift access.