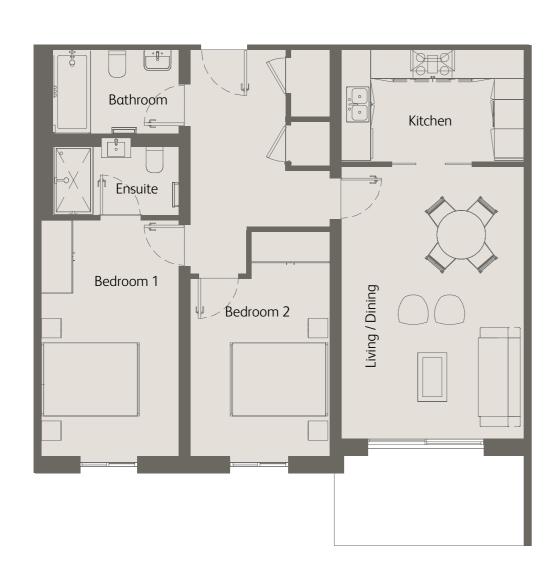

### 2 Bedroom Third Floor Private Balcony & Private Terrace

| Living / Dining                                | 21'7" x 12'1" / 6.6m x 3.7m |
|------------------------------------------------|-----------------------------|
| Kitchen                                        | 12'1" x 7'2" / 3.7m x 2.2m  |
| Bedroom 1                                      | 18'0" x 9'2" / 5.5m x 2.8m  |
| Bedroom 2                                      | 17'4" x 9'2" / 5.3m x 2.8m  |
| Private Balconies<br>& Private Terrace         | 339 sqft / 31.5 sqm         |
| Total internal space (excl. Balcony & Terrace) | 954 sqft / 88.7 sqm         |