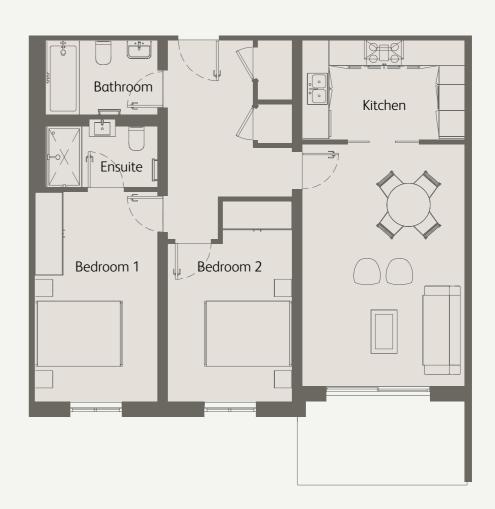

### 2 Bedrooms Ground Floor Private Terrace

| Living / Dining                      | 21'7" x 12'1" / 6.6m x 3.7m |
|--------------------------------------|-----------------------------|
| Kitchen                              | 12'2" x 7'6" / 3.7m x 2.3m  |
| Bedroom 1                            | 18'0" x 9'2" / 5.5m x 2.8m  |
| Bedroom 2                            | 17'4" x 9'2" / 5.3m x 2.8m  |
| Private Terrace                      | 318 sqft / 29.6 sqm         |
| Total internal space (excl. Terrace) | 954 sqft / 88.7 sqm         |
|                                      |                             |