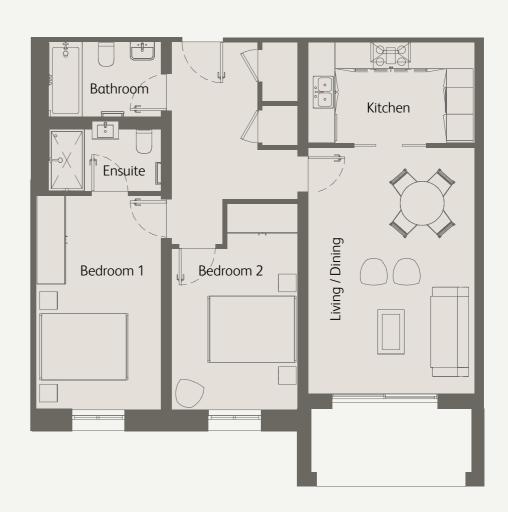

### 2 Bedrooms Ground Floor Private Terrace

| Living / Dining                      | 21'7" x 12'1" / 6.6m x 3.7m |
|--------------------------------------|-----------------------------|
| Kitchen                              | 12'2" x 7'6" / 3.7m x 2.3m  |
| Bedroom 1                            | 18'0" x 9'2" / 5.5m x 2.8m  |
| Bedroom 2                            | 17'4" x 9'2" / 5.3m x 2.8m  |
| Private Terrace                      | 318 sqft / 29.6 sqm         |
| Total internal space (excl. Terrace) | 954 sqft / 88.7 sqm         |
|                                      |                             |