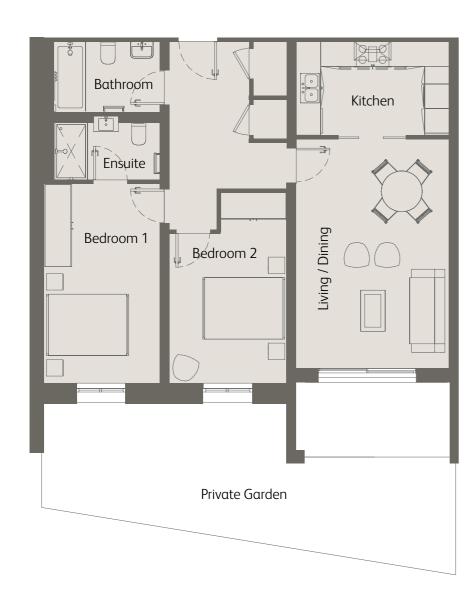

### 2 Bedrooms Ground Floor Private Terrace

| Living / Dining                      | 21'7" x 12'1" / 6.6m x 3.7m |
|--------------------------------------|-----------------------------|
| Kitchen                              | 12'2" x 7'6" / 3.7m x 2.3m  |
| Bedroom 1                            | 18'0" x 9'2" / 5.5m x 2.8m  |
| Bedroom 2                            | 17'4" x 9'2" / 5.3m x 2.8m  |
| Private Terrace                      | 318 sqft / 29.6 sqm         |
| Total internal space (excl. Terrace) | 954 sqft / 88.7 sqm         |
|                                      |                             |