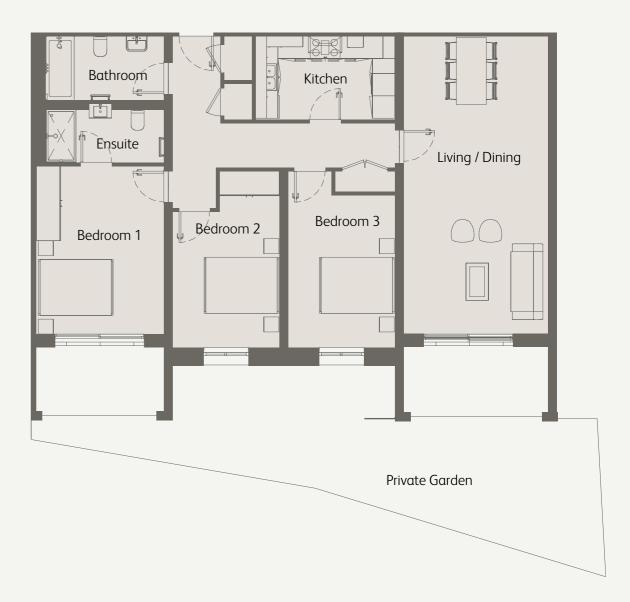

### 3 Bedrooms Ground Floor Private Garden

| Total internal space (excl. Garden) | 1187 sqft / 110.3sqm         |
|-------------------------------------|------------------------------|
| Private Garden                      | 626 sqft / 58.2 sqm          |
| Bedroom 3                           | 15'5" x 9'2" / 4.7m x 2.8m   |
| Bedroom 2                           | 15'5" x 8'10" / 4.7m x 2.7m  |
| Bedroom 1                           | 14'9" x 11'1" / 4.5m x 3.4m  |
| Kitchen                             | 12'1" x 7'2" / 3.7m x 2.2m   |
| Living / Dining                     | 25'11' x 12'5" / 7.9m x 3.8m |
|                                     |                              |