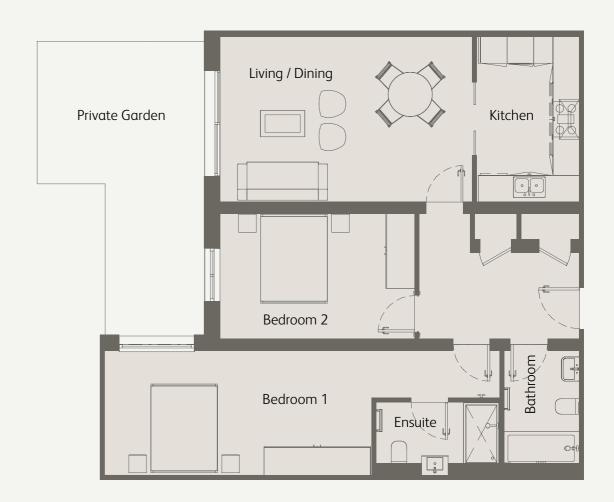

<sup>\*</sup>Figures are based on the longest measurements in each room

| Living / Dining                         | 18'4" x 12'2" / 5.6m x 3.7m |
|-----------------------------------------|-----------------------------|
| Kitchen                                 | 12'2" x 7'6" / 3.7m x 2.3m  |
| Bedroom 1                               | 29'2" x 9'2" / 8.9m x 2.8m  |
| Bedroom 2                               | 14'1" x 9'2" / 4.3m x 2.8m  |
| Private Terrace                         | 212 sqft / 19.7 sqm         |
| Total internal space<br>(excl. Terrace) | 921 sqft / 85.6 sqm         |

<sup>\*</sup>Figures are based on the longest measurements in each room