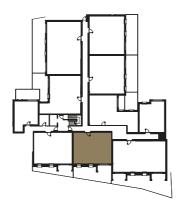

### 2 Bedrooms Ground Floor Private Terrace

| Living / Dining                      | 21'7" x 12'1" / 6.6m x 3.7m |
|--------------------------------------|-----------------------------|
| Kitchen                              | 12'2" x 7'6" / 3.7m x 2.3m  |
| Bedroom 1                            | 18'0" x 9'2" / 5.5m x 2.8m  |
| Bedroom 2                            | 17'4" x 9'2" / 5.3m x 2.8m  |
| Private Terrace                      | 318 sqft / 29.6 sqm         |
| Total internal space (excl. Terrace) | 954 sqft / 88.7 sqm         |
|                                      |                             |