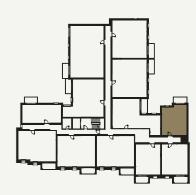

G Lobby Apartments 01 – 10

Apartments 11 – 22

2 Apartments 23 – 33

Apartments 34 – 42

Spectrum Hillview Gardens, London NW4

### 1 Bedroom Ground Floor Private Terrace

| Living / Kitchen / Dining               | 26'6" x 11'5" / 8.1m x 3.5m |
|-----------------------------------------|-----------------------------|
| Bedroom 1                               | 15'1" x 9'2" / 4.6m x 2.8m  |
| Private Terrace                         | 251 sqft / 23.4 sqm         |
| Total internal space<br>(excl. Terrace) | 547 sqft / 50.9 sqm         |