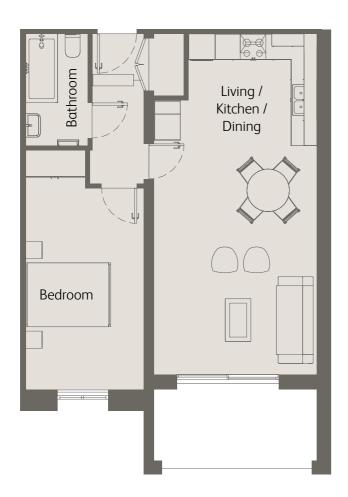

### 1 Bedroom Ground Floor Private Terrace

| Living / Kitchen / Dining               | 26'6" x 11'5" / 8.1m x 3.5m |
|-----------------------------------------|-----------------------------|
| Bedroom 1                               | 15'1" x 9'2" / 4.6m x 2.8m  |
| Private Terrace                         | 251 sqft / 23.4 sqm         |
| Total internal space<br>(excl. Terrace) | 547 sqft / 50.9 sqm         |

<sup>\*</sup>Figures are based on the longest measurements in each room