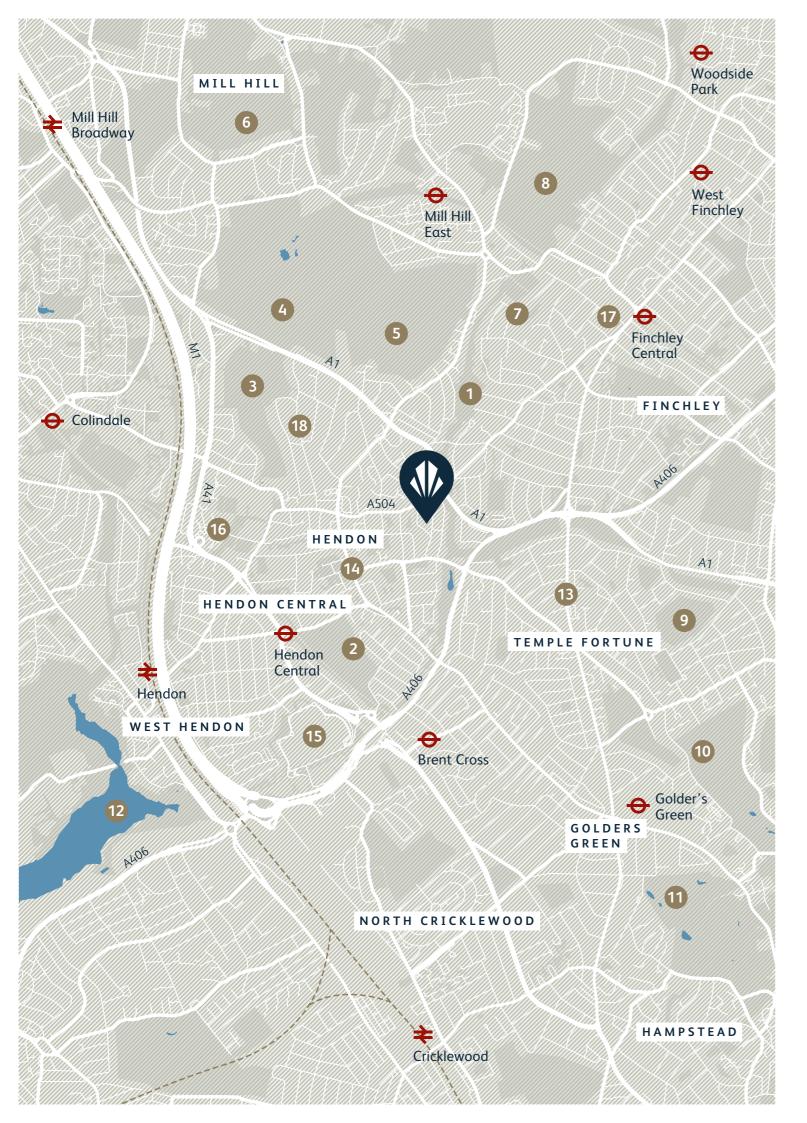

4

Spectrum | 21

SPORT FOR ALL

You'll find plenty of sports facilities in the area. There are golf courses, cricket clubs, sailing clubs, gyms, athletics tracks and swimming pools. You can even go ice skating all year round!

Get out and about for a walk

or a run or to watch the seasons

change at one of the many picturesque local green spaces.

— Green Spaces:

Brent Park Brent Reservoir Dollis Valley Greenwalk Hendon Park Windsor Open Space

#### **OPEN SPACES**

- 1 Windsor Open Space
- **2** Hendon Park
- 3 Sunnyhill Park
- Copthall Playing Fields
- Hendon Golf Course

#### Arrandene Open Space

What is it?

25 hectare open space and woodland.

Why visit?

The variety in landscape offers great views of surrounding areas.

- 7 Dollis Brook Viaduct
- **8** Finchley Golf Course
- **9** Big Wood
- **10** Hampstead Heath Extention
- **11** Golder's Hill Park
- **Brent Reservoir**

What is it?

A 68.6 hectare reservoir offering scenic walks, based between Hendon and Wembley Park. Why visit?

Sailing centre for a variety of water sports.

#### LOCAL AMENITIES

13 Temple Fortune

What is it? Local high street.

Why visit?

Great selection of high street favourites, including Marks and Spencers, Waitrose and Gail's Bakery.

**14** Brent Street

**Brent Cross Shopping Centre** 

What is it?

120 retailers and a variety of restaurant chains all under one roof.

Why visit?

Everything is indoors and parking is free.

**16** Middlesex University

17 Regents Park Road

What is it?

Local high street next to Finchley Central tube station. Why visit?

Range of supermarkets, local high street shops and banks, plus a vast array of takeaway cuisines.

18 BMI Hendon Hospital

#### **DISTANCES**

Car A1(M) 300 meters

A406

200 meters

M1 2 miles M25 8 miles M40

14 miles

**Rail** Hendon Central (Tube)

18 mins

Finchley Central (Tube) 26 mins

Hendon (Train) 30 mins

**Air** London City Airport 20 miles

> Heathrow 18 miles

Luton Airport 26 miles

Stansted Airport 37 miles