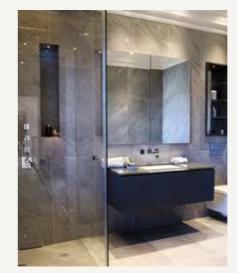

# Master Ensuite (in two and three bedroom flats)

- Roca wall mounted WC pan with soft closing seat and cover
- Roca basin
- Vado mono mixer basin tap
- Custom fitted bespoke vanity unit
- Custom fitted bespoke mirror unit with lighting
- Kaldewei low level shower tray
- Vado ceiling mounted shower head
- Vado thermostatically controlled shower mixer
- Vado handheld shower
- Heated towel rails
- Full tiling to walls and floors in porcelain with feature mosaic tiles in alcoves
- Dual voltage shaver point
- Recess ceiling LED down lights

#### Bathroom (in 1 bedroom flats) & Family Bathroom (in two and three bedroom flats)

- Roca wall mounted WC pan with soft closing seat and cover
- Roca basin
- Vado mono mixer basin tap
- Custom fitted bespoke vanity unit
- Custom fitted bespoke mirror unit with lighting
- Kaldewei bath
- Vado ceiling mounted shower head
- Vado thermostatically controlled shower and bath mixer
- Vado hand held shower
- Heated towel rails
- Full tiling to walls and floors in porcelain with feature mosaic tiles in alcove
- Dual voltage shaver point
- Recess ceiling LED down lights

The images above are of previous Excelsior developments, including the award winning Cadogan Court, Raleigh Close and Halkin House, Downage. These are not images of Spectrum.

Specifications and materials may change.