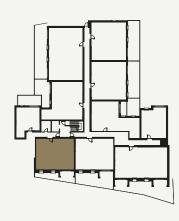

### 2 Bedrooms Ground Floor Private Terrace

| Living / Dining                         | 18'0" x 12'1" / 5.5m x 3.7m |
|-----------------------------------------|-----------------------------|
| Kitchen                                 | 12'1" x 7'2" / 3.7m x 2.2m  |
| Bedroom 1                               | 15'8" x 9'2" / 4.8m x 2.8m  |
| Bedroom 2                               | 15'1" x 9'2" / 4.6m x 2.8m  |
| Private Terrace                         | 397 sqft / 36.9 sqm         |
| Total internal space<br>(excl. Terrace) | 860 sqft / 79.9 sqm         |