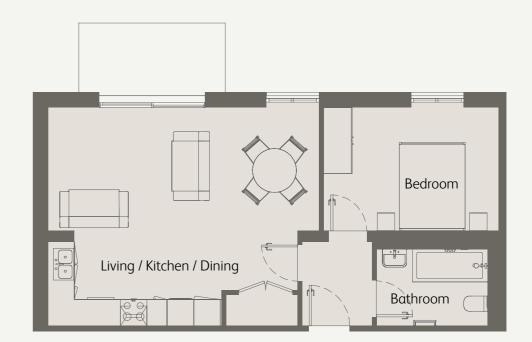

### 1 Bedroom Ground Floor Private Terrace

| Living / Kitchen / Dining               | 20'0" x 9'1" / 6.1m x 3.0m  |
|-----------------------------------------|-----------------------------|
| Bedroom 1                               | 12'5" x 8'10" / 3.8m x 2.7m |
| Private Terrace                         | 131 sqft / 12.2 sqm         |
| Total internal space<br>(excl. Terrace) | 431 sqft / 40.1 sqm         |

### 1 Bedroom Ground Floor Private Terrace

| Living / Kitchen / Dining               | 26'6" x 11'5" / 8.1m x 3.5m |
|-----------------------------------------|-----------------------------|
| Bedroom 1                               | 15'1" x 9'2" / 4.6m x 2.8m  |
| Private Terrace                         | 251 sqft / 23.4 sqm         |
| Total internal space<br>(excl. Terrace) | 547 sqft / 50.9 sqm         |