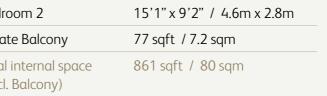

## 2 Bedrooms Second Floor Private Balcony

| Living / Dining                         | 18'0" x 12'2" / 5.5m x 3.7m |
|-----------------------------------------|-----------------------------|
| Kitchen                                 | 12'2" x 7'6" / 3.7m x 2.3m  |
| Bedroom 1                               | 15'8" x 9'2" / 4.8m x 2.8m  |
| Bedroom 2                               | 15'1" x 9'2" / 4.6m x 2.8m  |
| Private Balcony                         | 77 sqft / 7.2 sqm           |
| Total internal space<br>(excl. Balcony) | 861 sqft / 80 sqm           |
|                                         |                             |