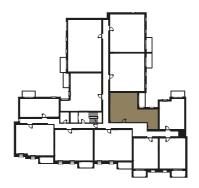

G Lobby Apartments 01 – 10

Apartments 11 – 22

2 Apartments 23 – 33

Apartments 34 – 42

Spectrum Hillview Gardens, London NW4

### 2 Bedrooms Ground Floor Private Terrace

| Living / Dining                      | 21'7" x 12'1" / 6.6m x 3.7m |
|--------------------------------------|-----------------------------|
| Kitchen                              | 12'2" x 7'6" / 3.7m x 2.3m  |
| Bedroom 1                            | 18'0" x 9'2" / 5.5m x 2.8m  |
| Bedroom 2                            | 17'4" x 9'2" / 5.3m x 2.8m  |
| Private Terrace                      | 318 sqft / 29.6 sqm         |
| Total internal space (excl. Terrace) | 954 sqft / 88.7 sqm         |
|                                      |                             |