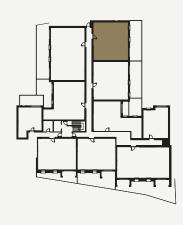

### 2 Bedrooms Ground Floor Private Terrace

| Living / Dining                      | 21'7" x 12'1" / 6.6m x 3.7m |
|--------------------------------------|-----------------------------|
| Kitchen                              | 12'2" x 7'6" / 3.7m x 2.3m  |
| Bedroom 1                            | 18'0" x 9'2" / 5.5m x 2.8m  |
| Bedroom 2                            | 17'4" x 9'2" / 5.3m x 2.8m  |
| Private Terrace                      | 318 sqft / 29.6 sqm         |
| Total internal space (excl. Terrace) | 954 sqft / 88.7 sqm         |
|                                      |                             |

### 2 Bedrooms Ground Floor Private Terrace

| Living / Dining                         | 18'0" x 12'1" / 5.5m x 3.7m |
|-----------------------------------------|-----------------------------|
| Kitchen                                 | 12'1" x 7'2" / 3.7m x 2.2m  |
| Bedroom 1                               | 15'8" x 9'2" / 4.8m x 2.8m  |
| Bedroom 2                               | 15'1" x 9'2" / 4.6m x 2.8m  |
| Private Terrace                         | 397 sqft / 36.9 sqm         |
| Total internal space<br>(excl. Terrace) | 860 sqft / 79.9 sqm         |

<sup>\*</sup>Figures are based on the longest measurements in each room

| Living / Dining                      | 18'0" x 12'1" / 5.5m x 3.7m |
|--------------------------------------|-----------------------------|
| Kitchen                              | 12'1" x 7'2" / 3.7m x 2.2m  |
| Bedroom 1                            | 15'8" x 9'6" / 4.8m x 2.9m  |
| Bedroom 2                            | 15'1" x 8'10" / 4.6m x 2.7m |
| Private Terrace                      | 228 sqft / 21.2 sqm         |
| Total internal space (excl. Terrace) | 858 sqft / 79.8 sqm         |