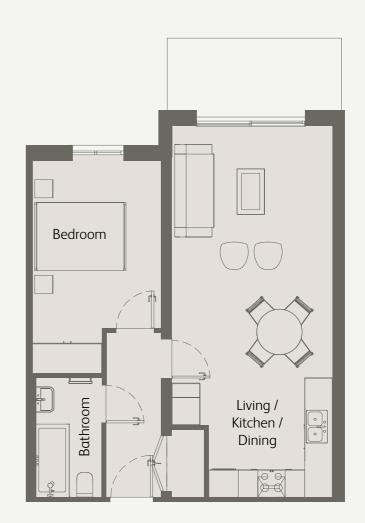

### 1 Bedroom Ground Floor Private Terrace

| Living / Kitchen / Dining               | 26'6" x 11'5" / 8.1m x 3.5m |
|-----------------------------------------|-----------------------------|
| Bedroom 1                               | 15'1" x 9'2" / 4.6m x 2.8m  |
| Private Terrace                         | 251 sqft / 23.4 sqm         |
| Total internal space<br>(excl. Terrace) | 547 sqft / 50.9 sqm         |