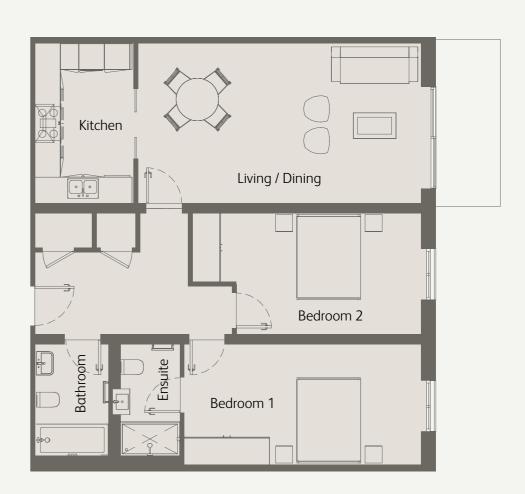

### 2 Bedrooms Ground Floor Private Terrace

| Living / Dining                      | 21'7" x 12'1" / 6.6m x 3.7m |
|--------------------------------------|-----------------------------|
| Kitchen                              | 12'2" x 7'6" / 3.7m x 2.3m  |
| Bedroom 1                            | 18'0" x 9'2" / 5.5m x 2.8m  |
| Bedroom 2                            | 17'4" x 9'2" / 5.3m x 2.8m  |
| Private Terrace                      | 318 sqft / 29.6 sqm         |
| Total internal space (excl. Terrace) | 954 sqft / 88.7 sqm         |
|                                      |                             |