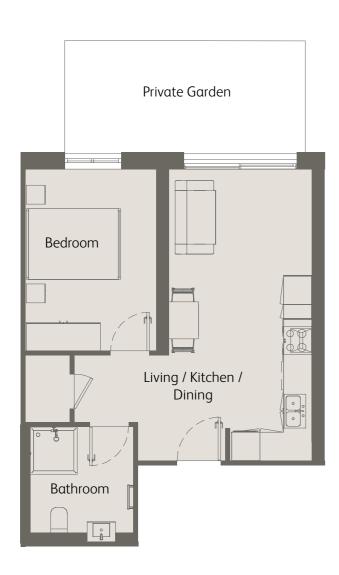

### 1 Bedroom Ground Floor Private Terrace

| Living / Kitchen / Dining               | 20'0" x 9'1" / 6.1m x 3.0m  |
|-----------------------------------------|-----------------------------|
| Bedroom 1                               | 12'5" x 8'10" / 3.8m x 2.7m |
| Private Terrace                         | 131 sqft / 12.2 sqm         |
| Total internal space<br>(excl. Terrace) | 431 sqft / 40.1 sqm         |