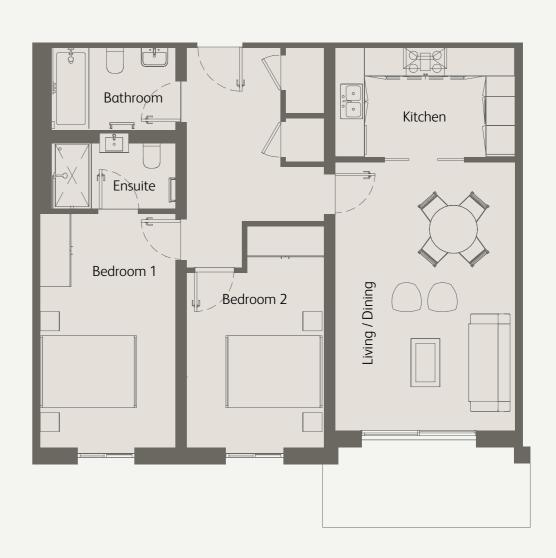

### 1 Bedroom Ground Floor Private Terrace

| Living / Kitchen / Dining               | 20'0" x 9'1" / 6.1m x 3.0m  |
|-----------------------------------------|-----------------------------|
| Bedroom 1                               | 12'5" x 8'10" / 3.8m x 2.7m |
| Private Terrace                         | 131 sqft / 12.2 sqm         |
| Total internal space<br>(excl. Terrace) | 431 sqft / 40.1 sqm         |

<sup>\*</sup>Figures are based on the longest measurements in each room

| Living / Dining                         | 18'4" x 12'2" / 5.6m x 3.7m |
|-----------------------------------------|-----------------------------|
| Kitchen                                 | 12'2" x 7'6" / 3.7m x 2.3m  |
| Bedroom 1                               | 29'2" x 9'2" / 8.9m x 2.8m  |
| Bedroom 2                               | 14'1" x 9'2" / 4.3m x 2.8m  |
| Private Terrace                         | 212 sqft / 19.7 sqm         |
| Total internal space<br>(excl. Terrace) | 921 sqft / 85.6 sqm         |

### 3 Bedrooms Ground Floor Private Terrace

| Total internal space (excl. Terrace) | 1277 sqft / 118.7 sqm        |
|--------------------------------------|------------------------------|
| Private Terrace                      | 396 sqft / 36.8 sqm          |
| Bedroom 3                            | 16'8" x 9'2" / 5.1m x 2.8m   |
| Bedroom 2                            | 16'8" x 9'2" / 5.1m x 2.8m   |
| Bedroom 1                            | 17'4" x 11'1" / 5.3m x 3.4m  |
| Kitchen                              | 12'2" x 7'3" / 3.7m x 2.2m   |
| Living / Dining                      | 28'10" x 12'2" / 8.8m x 3.7m |
|                                      |                              |

<sup>\*</sup>Figures are based on the longest measurements in each room

| 21'7" x 12'1" / 6.6m x 3.7m |
|-----------------------------|
| 12'1" x 7'6" / 3.7m x 2.3m  |
| 18'0" x 9'6" / 5.5m x 2.9m  |
| 17'4" x 9'2" / 5.3m x 2.8m  |
| 318 sqft / 29.6 sqm         |
| 960 sqft / 89.2 sqm         |
|                             |

<sup>\*</sup>Figures are based on the longest measurements in each room

Private Garden

### 2 Bedrooms Ground Floor Private Terrace

| Living / Dining                      | 21'7" x 12'1" / 6.6m x 3.7m |
|--------------------------------------|-----------------------------|
| Kitchen                              | 12'2" x 7'6" / 3.7m x 2.3m  |
| Bedroom 1                            | 18'0" x 9'2" / 5.5m x 2.8m  |
| Bedroom 2                            | 17'4" x 9'2" / 5.3m x 2.8m  |
| Private Terrace                      | 318 sqft / 29.6 sqm         |
| Total internal space (excl. Terrace) | 954 sqft / 88.7 sqm         |
|                                      |                             |

<sup>\*</sup>Figures are based on the longest measurements in each room

| Living / Kitchen / Dining               | 23'7" x 12'2" / 7.2m x 3.7m |
|-----------------------------------------|-----------------------------|
| Bedroom 1                               | 13'9 x 12'1" / 4.2m x 3.7m  |
| Bedroom 2                               | 16'8" x 8'2" / 5.1m x 2.5m  |
| Private Terrace                         | 192 sqft / 17.9 sqm         |
| Total internal space<br>(excl. Terrace) | 877 sqft / 81.5 sqm         |