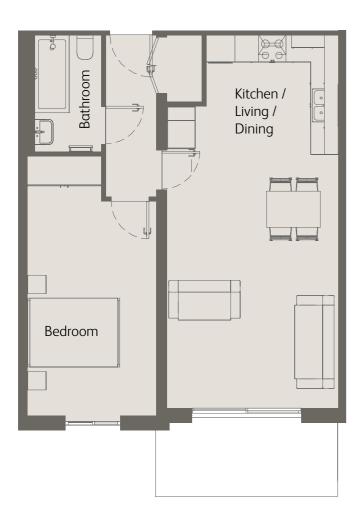

### 1 Bedroom Ground Floor Private Terrace

| Living / Kitchen / Dining               | 26'6" x 11'5" / 8.1m x 3.5m |
|-----------------------------------------|-----------------------------|
| Bedroom 1                               | 15'1" x 9'2" / 4.6m x 2.8m  |
| Private Terrace                         | 251 sqft / 23.4 sqm         |
| Total internal space<br>(excl. Terrace) | 547 sqft / 50.9 sqm         |

<sup>\*</sup>Figures are based on the longest measurements in each room