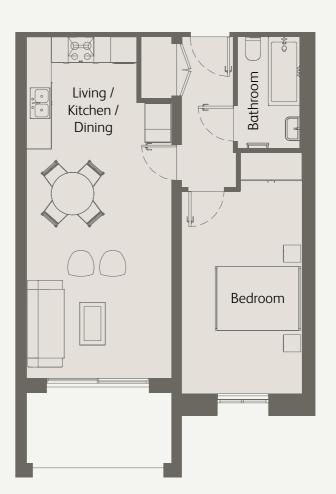

# 16

| Living / Kitchen / Dining               | 26'7" x 11'5" / 8.1m x 3.5m |
|-----------------------------------------|-----------------------------|
| Bedroom 1                               | 15'1" x 9'2" / 4.6m x 2.8m  |
| Private Balcony                         | 65 sqft / 6.1 sqm           |
| Total internal space<br>(excl. Balcony) | 547 sqft / 50.9 sqm         |

<sup>\*</sup>Figures are based on the longest measurements in each room

1 Bedroom First Floor Private Balcony

| Living / Kitchen / Dining               | 25'11" x 12'6" / 7.9m x 3.8m |
|-----------------------------------------|------------------------------|
| Bedroom 1                               | 18'4" x 9'2" / 5.6m x 2.8m   |
| Private Balcony                         | 75 sqft / 7 sqm              |
| Total internal space<br>(excl. Balcony) | 599 sqft / 55.7 sqm          |