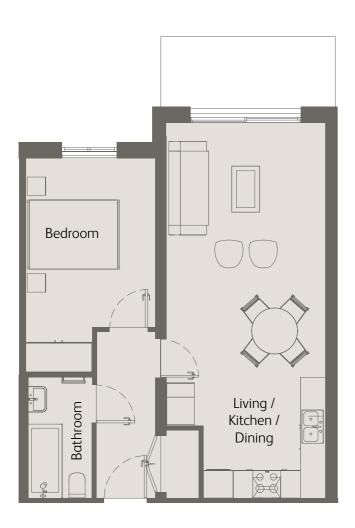

<sup>\*</sup>Figures are based on the longest measurements in each room

1 Bedroom First Floor Private Balcony

| Living / Kitchen / Dining               | 25'11" x 12'6" / 7.9m x 3.8m |
|-----------------------------------------|------------------------------|
| Bedroom 1                               | 18'4" x 9'2" / 5.6m x 2.8m   |
| Private Balcony                         | 75 sqft / 7 sqm              |
| Total internal space<br>(excl. Balcony) | 599 sqft / 55.7 sqm          |