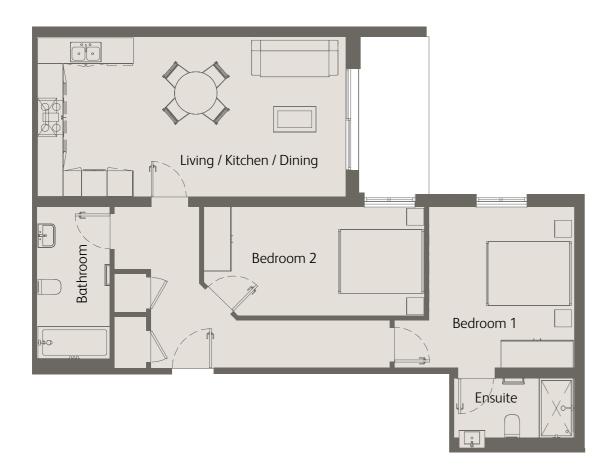

### 2 Bedrooms Ground Floor Private Terrace

| Living / Dining                      | 21'7" x 12'1" / 6.6m x 3.7m |
|--------------------------------------|-----------------------------|
| Kitchen                              | 12'2" x 7'6" / 3.7m x 2.3m  |
| Bedroom 1                            | 18'0" x 9'2" / 5.5m x 2.8m  |
| Bedroom 2                            | 17'4" x 9'2" / 5.3m x 2.8m  |
| Private Terrace                      | 318 sqft / 29.6 sqm         |
| Total internal space (excl. Terrace) | 954 sqft / 88.7 sqm         |
|                                      |                             |