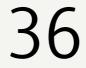

### 2 Bedrooms Ground Floor Private Terrace

| Living / Dining                      | 21'7" x 12'1" / 6.6m x 3.7m |
|--------------------------------------|-----------------------------|
| Kitchen                              | 12'2" x 7'6" / 3.7m x 2.3m  |
| Bedroom 1                            | 18'0" x 9'2" / 5.5m x 2.8m  |
| Bedroom 2                            | 17'4" x 9'2" / 5.3m x 2.8m  |
| Private Terrace                      | 318 sqft / 29.6 sqm         |
| Total internal space (excl. Terrace) | 954 sqft / 88.7 sqm         |
|                                      |                             |