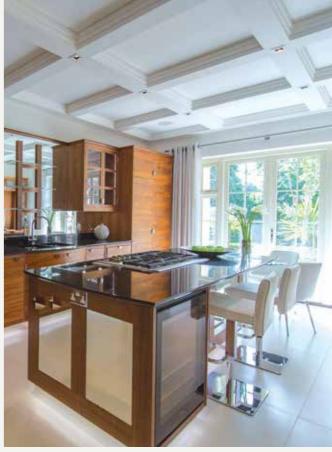

#### Kitchen

- Individually designed kitchens
- Elegant composite surfaces
- Stainless steel double bowl sink unit
- 3 in 1 Tap including boiling hot water
- Siemens full integrated fridge freezer
- Siemens single oven
- Siemens microwave with grill
- Siemens induction hob
- Siemens angular canopy hood
- Siemens fully integrated dishwasher
- Bronze glass splash backs
- LED down lights
- Under pelmet lighting
- Porcelain floor tiles
- Bosch washing machine (in hallway cupboard) not in 1 bedroom apartments
- Bosch dryer (in hallway cupboard) not in 1 bedroom apartments
- Bosch washer dryer (in hallway cupboard) in 1 bedroom apartments only

The images above are of previous Excelsior developments, including the award winning Cadogan Court, Raleigh Close and Halkin House, Downage. These are not images of Spectrum.

Specifications and materials may change.