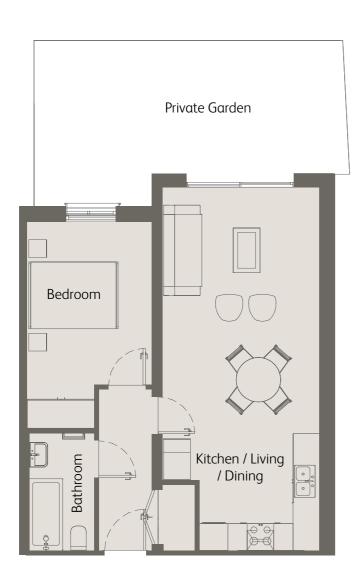

### 1 Bedroom Ground Floor Private Terrace

| Living / Kitchen / Dining               | 20'0" x 9'1" / 6.1m x 3.0m  |
|-----------------------------------------|-----------------------------|
| Bedroom 1                               | 12'5" x 8'10" / 3.8m x 2.7m |
| Private Terrace                         | 131 sqft / 12.2 sqm         |
| Total internal space<br>(excl. Terrace) | 431 sqft / 40.1 sqm         |