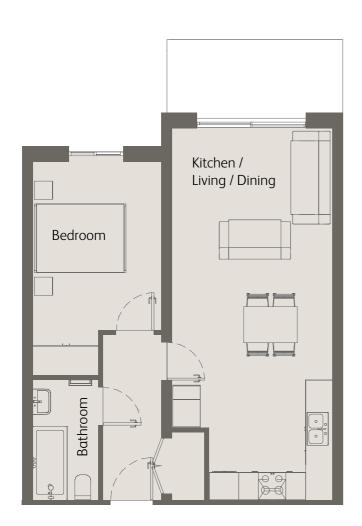

### 1 Bedroom Ground Floor Private Terrace

| Living / Kitchen / Dining               | 26'6" x 11'5" / 8.1m x 3.5m |
|-----------------------------------------|-----------------------------|
| Bedroom 1                               | 15'1" x 9'2" / 4.6m x 2.8m  |
| Private Terrace                         | 251 sqft / 23.4 sqm         |
| Total internal space<br>(excl. Terrace) | 547 sqft / 50.9 sqm         |