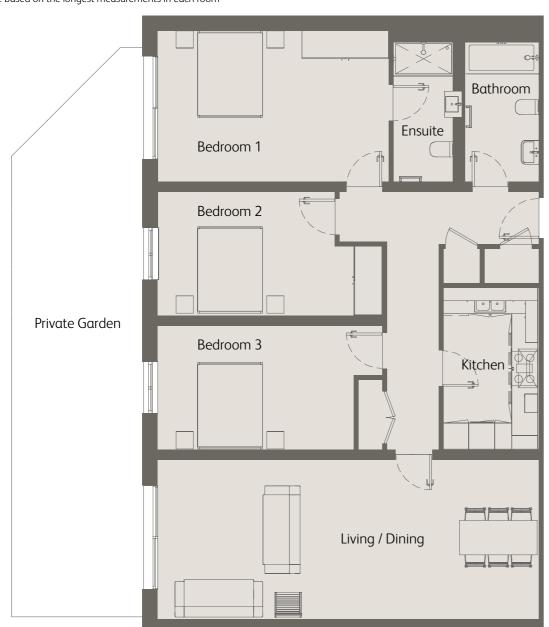

### 3 Bedrooms Ground Floor Private Terrace

| Total internal space (excl. Terrace) | 1277 sqft / 118.7 sqm        |
|--------------------------------------|------------------------------|
| Private Terrace                      | 396 sqft / 36.8 sqm          |
| Bedroom 3                            | 16'8" x 9'2" / 5.1m x 2.8m   |
| Bedroom 2                            | 16'8" x 9'2" / 5.1m x 2.8m   |
| Bedroom 1                            | 17'4" x 11'1" / 5.3m x 3.4m  |
| Kitchen                              | 12'2" x 7'3" / 3.7m x 2.2m   |
| Living / Dining                      | 28'10" x 12'2" / 8.8m x 3.7m |
|                                      |                              |

### 3 Bedrooms Ground Floor Private Garden

| Total internal space (excl. Garden) | 1187 sqft / 110.3sqm         |
|-------------------------------------|------------------------------|
| Private Garden                      | 626 sqft / 58.2 sqm          |
| Bedroom 3                           | 15'5" x 9'2" / 4.7m x 2.8m   |
| Bedroom 2                           | 15'5" x 8'10" / 4.7m x 2.7m  |
| Bedroom 1                           | 14'9" x 11'1" / 4.5m x 3.4m  |
| Kitchen                             | 12'1" x 7'2" / 3.7m x 2.2m   |
| Living / Dining                     | 25'11' x 12'5" / 7.9m x 3.8m |
|                                     |                              |