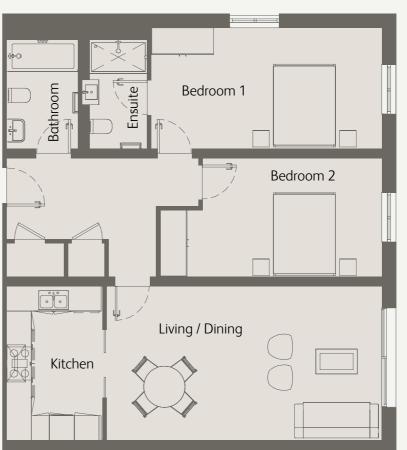

### 2 Bedrooms Ground Floor Private Terrace

| Living / Dining                      | 21'7" x 12'1" / 6.6m x 3.7m |
|--------------------------------------|-----------------------------|
| Kitchen                              | 12'2" x 7'6" / 3.7m x 2.3m  |
| Bedroom 1                            | 18'0" x 9'2" / 5.5m x 2.8m  |
| Bedroom 2                            | 17'4" x 9'2" / 5.3m x 2.8m  |
| Private Terrace                      | 318 sqft / 29.6 sqm         |
| Total internal space (excl. Terrace) | 954 sqft / 88.7 sqm         |
|                                      |                             |

### 2 Bedrooms Ground Floor Private Terrace

| Living / Dining                         | 18'0" x 12'1" / 5.5m x 3.7m |
|-----------------------------------------|-----------------------------|
| Kitchen                                 | 12'1" x 7'2" / 3.7m x 2.2m  |
| Bedroom 1                               | 15'8" x 9'2" / 4.8m x 2.8m  |
| Bedroom 2                               | 15'1" x 9'2" / 4.6m x 2.8m  |
| Private Terrace                         | 397 sqft / 36.9 sqm         |
| Total internal space<br>(excl. Terrace) | 860 sqft / 79.9 sqm         |

<sup>\*</sup>Figures are based on the longest measurements in each room

| Living / Dining                      | 18'0" x 12'1" / 5.5m x 3.7m |
|--------------------------------------|-----------------------------|
| Kitchen                              | 12'1" x 7'2" / 3.7m x 2.2m  |
| Bedroom 1                            | 15'8" x 9'6" / 4.8m x 2.9m  |
| Bedroom 2                            | 15'1" x 8'10" / 4.6m x 2.7m |
| Private Terrace                      | 228 sqft / 21.2 sqm         |
| Total internal space (excl. Terrace) | 858 sqft / 79.8 sqm         |