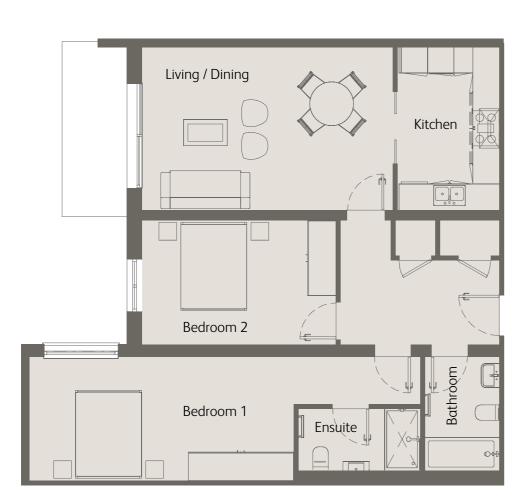

### 2 Bedrooms Ground Floor Private Terrace

| Living / Dining                      | 21'7" x 12'1" / 6.6m x 3.7m |
|--------------------------------------|-----------------------------|
| Kitchen                              | 12'2" x 7'6" / 3.7m x 2.3m  |
| Bedroom 1                            | 18'0" x 9'2" / 5.5m x 2.8m  |
| Bedroom 2                            | 17'4" x 9'2" / 5.3m x 2.8m  |
| Private Terrace                      | 318 sqft / 29.6 sqm         |
| Total internal space (excl. Terrace) | 954 sqft / 88.7 sqm         |
|                                      |                             |