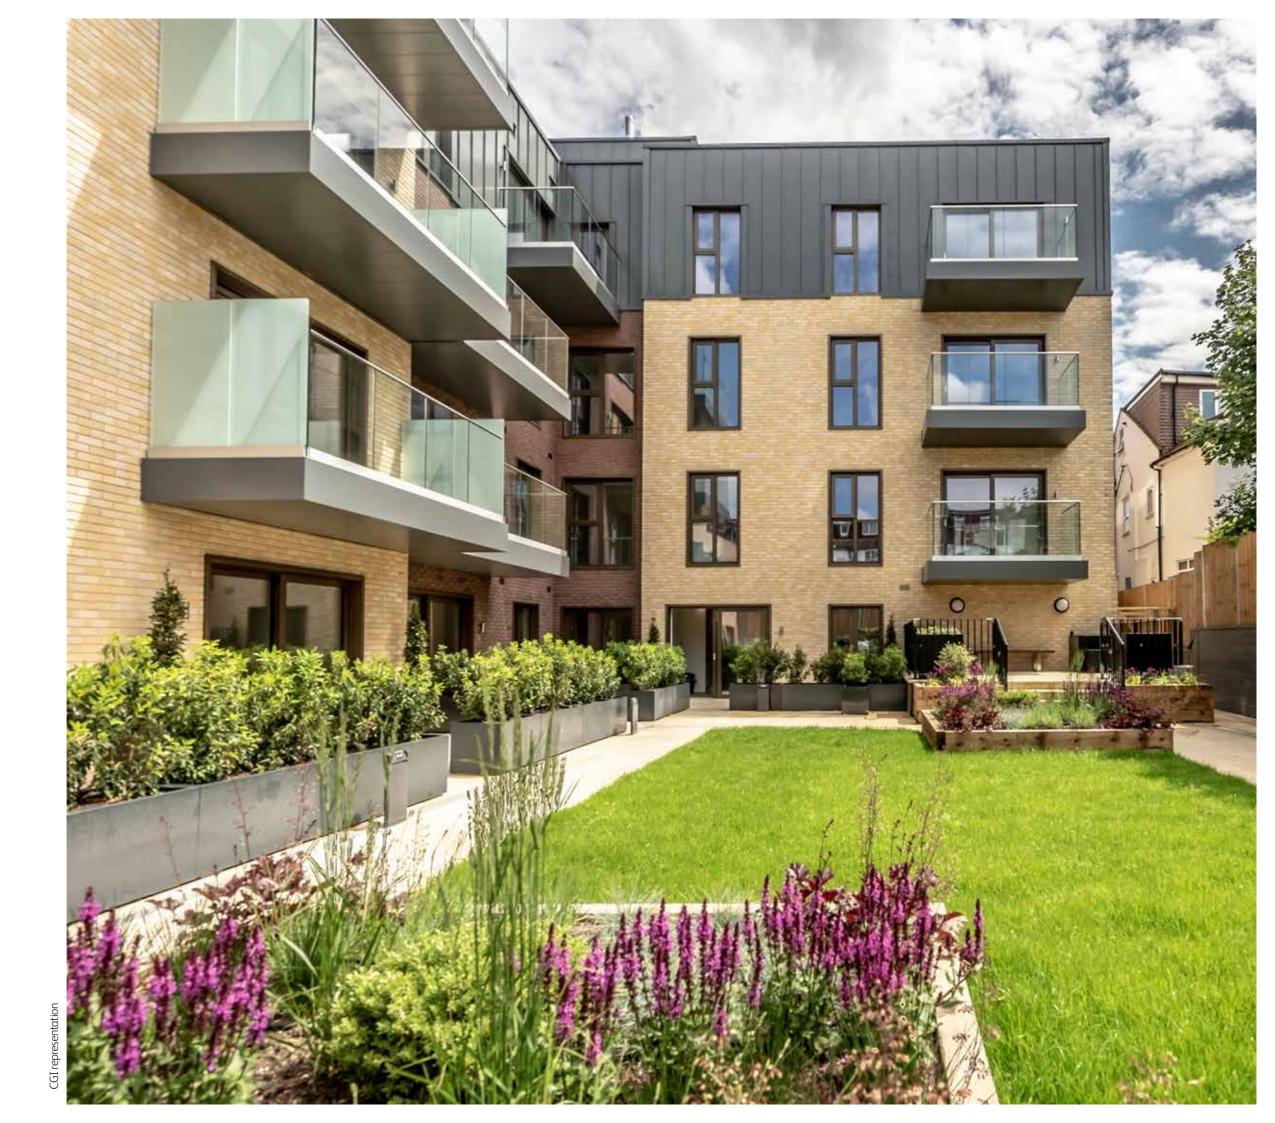

Tucked away in a quiet residential area, Spectrum offers a private and picturesque setting featuring planted courtyards, grassy lawns and a stunning living green wall.

Community, convenience and charm are key behind this exclusive development, from the authenticity of Brent Street to the buzz of nearby Brent Cross shopping centre to the pleasing local green spaces of Windsor Open Space and Hendon Park.

# Spectrum is designed for the way you live today.

Outside, this stunningly designed development features zinc-esque panelling and three shades of brick that blend with local character. Private balconies and terraces provide secluded spots to enjoy a drink on a summer's evening.