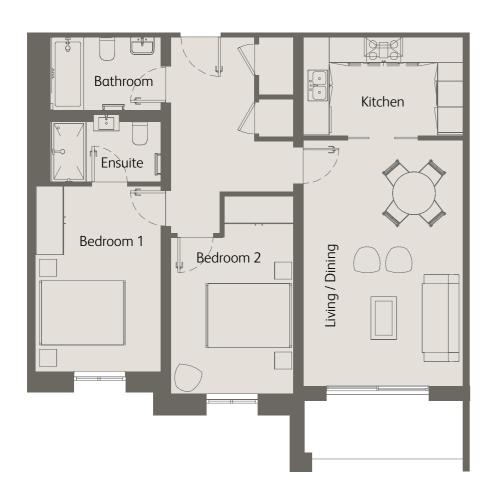

### 2 Bedrooms Ground Floor Private Terrace

| Living / Dining                      | 21'7" x 12'1" / 6.6m x 3.7m |
|--------------------------------------|-----------------------------|
| Kitchen                              | 12'2" x 7'6" / 3.7m x 2.3m  |
| Bedroom 1                            | 18'0" x 9'2" / 5.5m x 2.8m  |
| Bedroom 2                            | 17'4" x 9'2" / 5.3m x 2.8m  |
| Private Terrace                      | 318 sqft / 29.6 sqm         |
| Total internal space (excl. Terrace) | 954 sqft / 88.7 sqm         |
|                                      |                             |