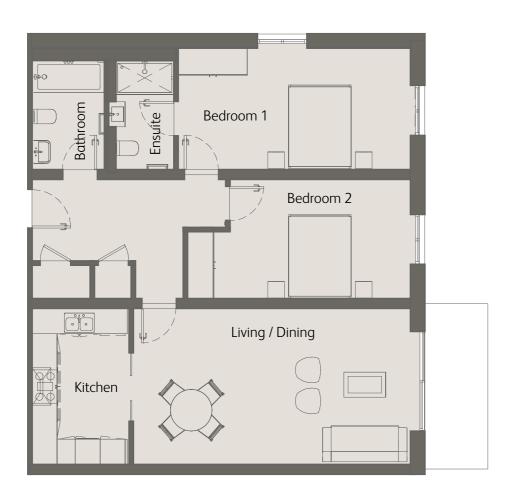

<sup>\*</sup>Figures are based on the longest measurements in each room

| Living / Dining                         | 18'4" x 12'2" / 5.6m x 3.7m |
|-----------------------------------------|-----------------------------|
| Kitchen                                 | 12'2" x 7'6" / 3.7m x 2.3m  |
| Bedroom 1                               | 29'2" x 9'2" / 8.9m x 2.8m  |
| Bedroom 2                               | 14'1" x 9'2" / 4.3m x 2.8m  |
| Private Terrace                         | 212 sqft / 19.7 sqm         |
| Total internal space<br>(excl. Terrace) | 921 sqft / 85.6 sqm         |