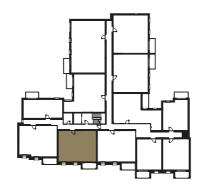

G Lobby Apartments 01 – 10

Apartments 11 – 22

2 Apartments 23 – 33

Apartments 34 – 42

Spectrum Hillview Gardens, London NW4

### 2 Bedrooms Ground Floor Private Terrace

| Living / Dining                         | 18'0" x 12'1" / 5.5m x 3.7m |
|-----------------------------------------|-----------------------------|
| Kitchen                                 | 12'1" x 7'2" / 3.7m x 2.2m  |
| Bedroom 1                               | 15'8" x 9'2" / 4.8m x 2.8m  |
| Bedroom 2                               | 15'1" x 9'2" / 4.6m x 2.8m  |
| Private Terrace                         | 397 sqft / 36.9 sqm         |
| Total internal space<br>(excl. Terrace) | 860 sqft / 79.9 sqm         |