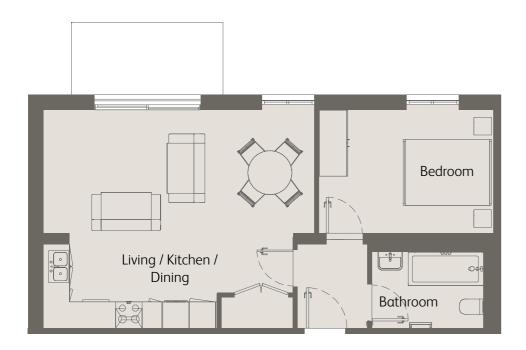

### 1 Bedroom Ground Floor Private Terrace

| Living / Kitchen / Dining               | 26'6" x 11'5" / 8.1m x 3.5m |
|-----------------------------------------|-----------------------------|
| Bedroom 1                               | 15'1" x 9'2" / 4.6m x 2.8m  |
| Private Terrace                         | 251 sqft / 23.4 sqm         |
| Total internal space<br>(excl. Terrace) | 547 sqft / 50.9 sqm         |