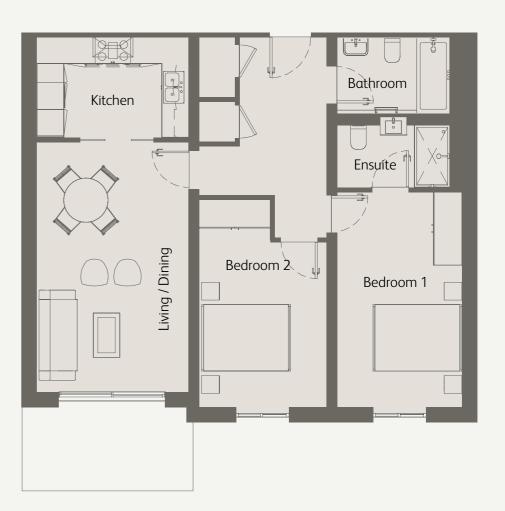

### 2 Bedrooms Ground Floor Private Terrace

| Living / Dining                      | 21'7" x 12'1" / 6.6m x 3.7m |
|--------------------------------------|-----------------------------|
| Kitchen                              | 12'2" x 7'6" / 3.7m x 2.3m  |
| Bedroom 1                            | 18'0" x 9'2" / 5.5m x 2.8m  |
| Bedroom 2                            | 17'4" x 9'2" / 5.3m x 2.8m  |
| Private Terrace                      | 318 sqft / 29.6 sqm         |
| Total internal space (excl. Terrace) | 954 sqft / 88.7 sqm         |
|                                      |                             |

### 2 Bedrooms Ground Floor Private Terrace

| Living / Dining                         | 18'0" x 12'1" / 5.5m x 3.7m |
|-----------------------------------------|-----------------------------|
| Kitchen                                 | 12'1" x 7'2" / 3.7m x 2.2m  |
| Bedroom 1                               | 15'8" x 9'2" / 4.8m x 2.8m  |
| Bedroom 2                               | 15'1" x 9'2" / 4.6m x 2.8m  |
| Private Terrace                         | 397 sqft / 36.9 sqm         |
| Total internal space<br>(excl. Terrace) | 860 sqft / 79.9 sqm         |