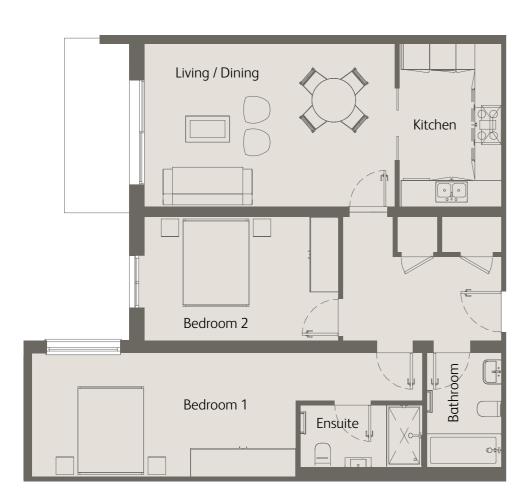

### 2 Bedrooms Ground Floor Private Terrace

| Living / Dining                      | 21'7" x 12'1" / 6.6m x 3.7m |
|--------------------------------------|-----------------------------|
| Kitchen                              | 12'2" x 7'6" / 3.7m x 2.3m  |
| Bedroom 1                            | 18'0" x 9'2" / 5.5m x 2.8m  |
| Bedroom 2                            | 17'4" x 9'2" / 5.3m x 2.8m  |
| Private Terrace                      | 318 sqft / 29.6 sqm         |
| Total internal space (excl. Terrace) | 954 sqft / 88.7 sqm         |
|                                      |                             |

### 2 Bedrooms Ground Floor Private Terrace

| Living / Dining                         | 18'0" x 12'1" / 5.5m x 3.7m |
|-----------------------------------------|-----------------------------|
| Kitchen                                 | 12'1" x 7'2" / 3.7m x 2.2m  |
| Bedroom 1                               | 15'8" x 9'2" / 4.8m x 2.8m  |
| Bedroom 2                               | 15'1" x 9'2" / 4.6m x 2.8m  |
| Private Terrace                         | 397 sqft / 36.9 sqm         |
| Total internal space<br>(excl. Terrace) | 860 sqft / 79.9 sqm         |