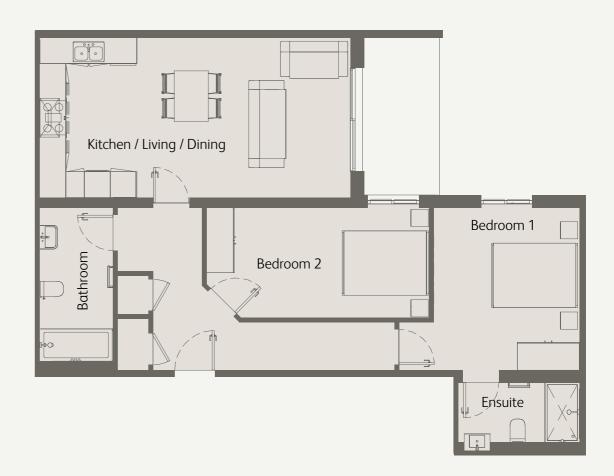

### 2 Bedrooms Ground Floor Private Terrace

| Living / Dining                      | 21'7" x 12'1" / 6.6m x 3.7m |
|--------------------------------------|-----------------------------|
| Kitchen                              | 12'2" x 7'6" / 3.7m x 2.3m  |
| Bedroom 1                            | 18'0" x 9'2" / 5.5m x 2.8m  |
| Bedroom 2                            | 17'4" x 9'2" / 5.3m x 2.8m  |
| Private Terrace                      | 318 sqft / 29.6 sqm         |
| Total internal space (excl. Terrace) | 954 sqft / 88.7 sqm         |
|                                      |                             |