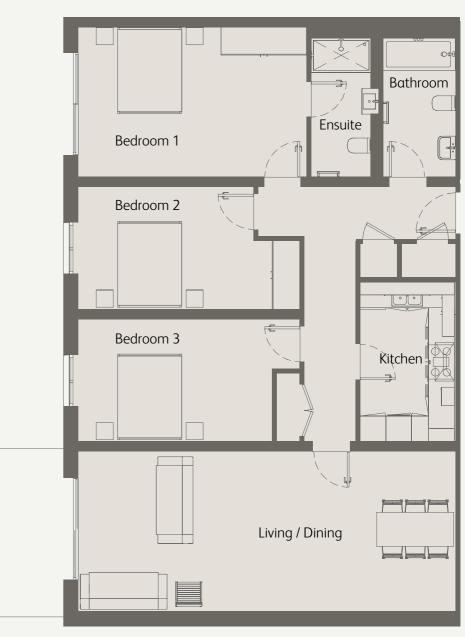

### 3 Bedrooms Ground Floor Private Terrace

| Total internal space (excl. Terrace) | 1277 sqft / 118.7 sqm        |
|--------------------------------------|------------------------------|
| Private Terrace                      | 396 sqft / 36.8 sqm          |
| Bedroom 3                            | 16'8" x 9'2" / 5.1m x 2.8m   |
| Bedroom 2                            | 16'8" x 9'2" / 5.1m x 2.8m   |
| Bedroom 1                            | 17'4" x 11'1" / 5.3m x 3.4m  |
| Kitchen                              | 12'2" x 7'3" / 3.7m x 2.2m   |
| Living / Dining                      | 28'10" x 12'2" / 8.8m x 3.7m |
|                                      |                              |