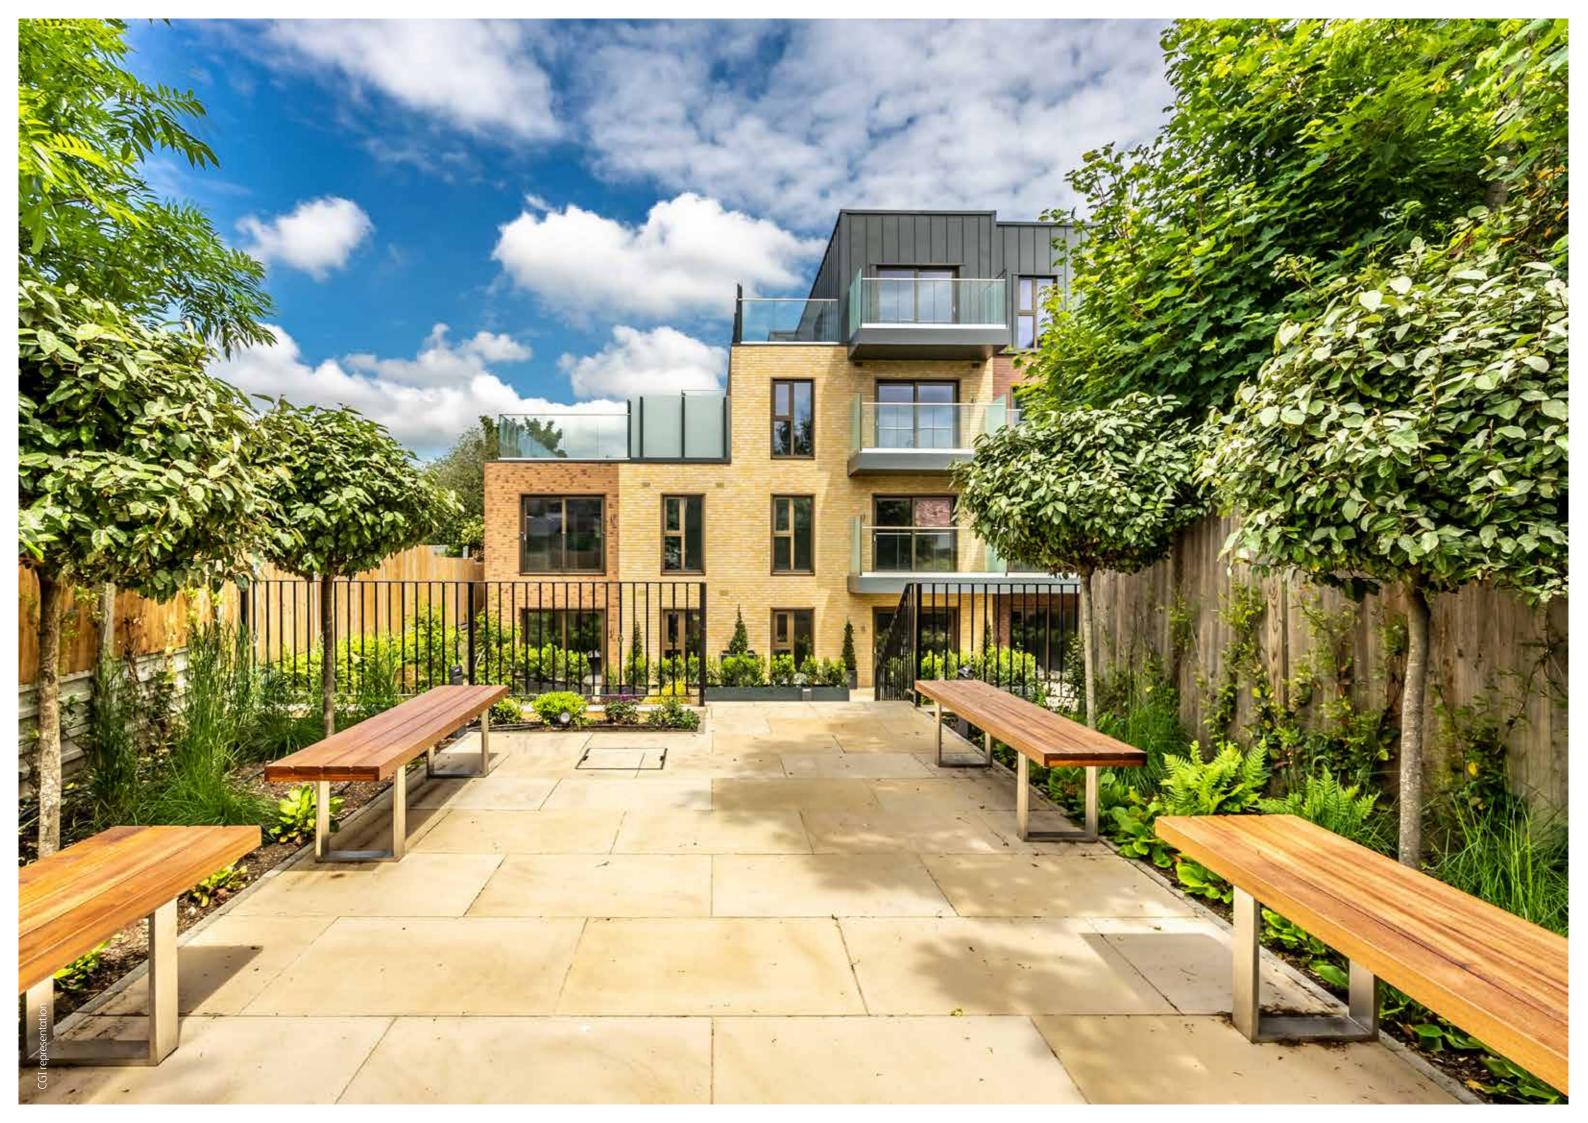

Tucked away in a quiet residential area, Spectrum offers a private and picturesque setting featuring planted courtyards, grassy lawns and a stunning living green wall.

Community, convenience and charm are key behind this exclusive development, from the authenticity of Brent Street to the buzz of nearby Brent Cross shopping centre to the pleasing local green spaces of Windsor Open Space and Hendon Park.

# Spectrum is designed for the way you live today.

Outside, this stunningly designed development features zinc-esque panelling and three shades of brick that blend with local character. Private balconies and terraces provide secluded spots to enjoy a drink on a summer's evening.