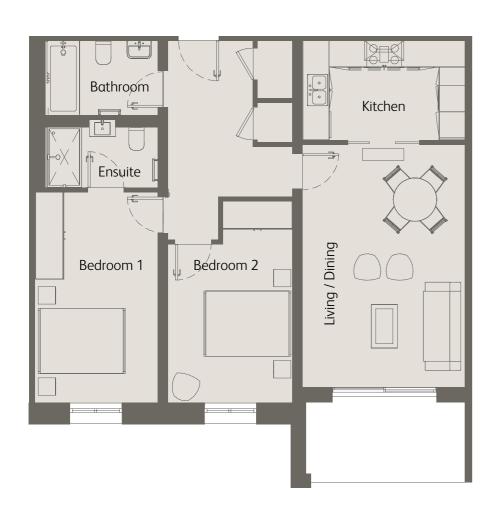

<sup>\*</sup>Figures are based on the longest measurements in each room

| Living / Dining                      | 18'0" x 12'1" / 5.5m x 3.7m |
|--------------------------------------|-----------------------------|
| Kitchen                              | 12'1" x 7'2" / 3.7m x 2.2m  |
| Bedroom 1                            | 15'8" x 9'6" / 4.8m x 2.9m  |
| Bedroom 2                            | 15'1" x 8'10" / 4.6m x 2.7m |
| Private Terrace                      | 228 sqft / 21.2 sqm         |
| Total internal space (excl. Terrace) | 858 sqft / 79.8 sqm         |