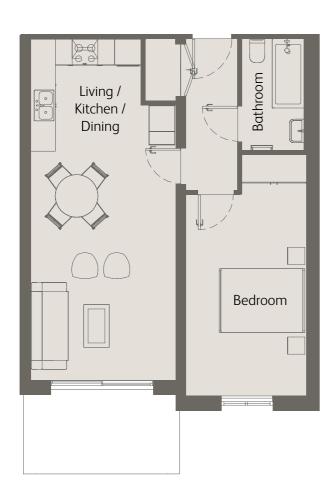

### 2 Bedrooms Ground Floor Private Terrace

| Living / Dining                         | 18'0" x 12'1" / 5.5m x 3.7m |
|-----------------------------------------|-----------------------------|
| Kitchen                                 | 12'1" x 7'2" / 3.7m x 2.2m  |
| Bedroom 1                               | 15'8" x 9'2" / 4.8m x 2.8m  |
| Bedroom 2                               | 15'1" x 9'2" / 4.6m x 2.8m  |
| Private Terrace                         | 397 sqft / 36.9 sqm         |
| Total internal space<br>(excl. Terrace) | 860 sqft / 79.9 sqm         |

<sup>\*</sup>Figures are based on the longest measurements in each room

| Living / Dining                      | 18'0" x 12'1" / 5.5m x 3.7m |
|--------------------------------------|-----------------------------|
| Kitchen                              | 12'1" x 7'2" / 3.7m x 2.2m  |
| Bedroom 1                            | 15'8" x 9'6" / 4.8m x 2.9m  |
| Bedroom 2                            | 15'1" x 8'10" / 4.6m x 2.7m |
| Private Terrace                      | 228 sqft / 21.2 sqm         |
| Total internal space (excl. Terrace) | 858 sqft / 79.8 sqm         |