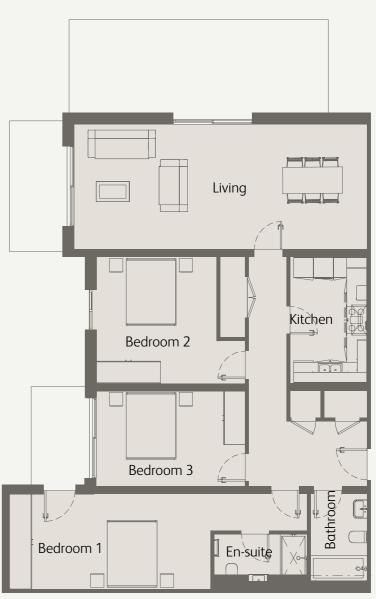

### 3 Bedrooms Ground Floor Private Terrace

| Total internal space (excl. Terrace) | 1277 sqft / 118.7 sqm        |
|--------------------------------------|------------------------------|
| Private Terrace                      | 396 sqft / 36.8 sqm          |
| Bedroom 3                            | 16'8" x 9'2" / 5.1m x 2.8m   |
| Bedroom 2                            | 16'8" x 9'2" / 5.1m x 2.8m   |
| Bedroom 1                            | 17'4" x 11'1" / 5.3m x 3.4m  |
| Kitchen                              | 12'2" x 7'3" / 3.7m x 2.2m   |
| Living / Dining                      | 28'10" x 12'2" / 8.8m x 3.7m |
|                                      |                              |