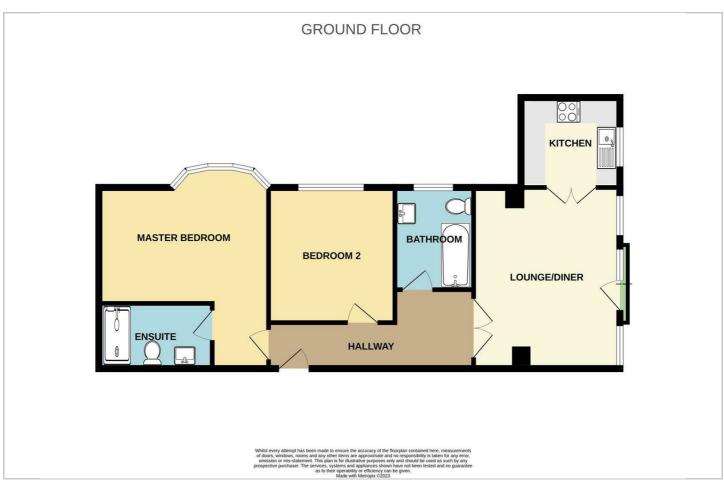

tment is situated on Forest Road, Branksome Park close by to Branksome Beach, Westbourne, Canford Cliffs and Bournemouth.

Offered on an unfurnished basis, this property comprises of spacious entrance hallway, large living room with Juliet balcony and ample space for a dining table. The kitchen leads off the lounge and is complete with appliances.

 $\label{lem:complete} Complete with two generous double bedrooms, master with ensuite shower room and main family bathroom.$ 

One allocated parking space available with further non restricted parking along Forest Road

Available now

EPC Rating - C Council Tax Band - D

- Spacious Apartment
- Large Living Room
- Close to Branksome Beach
- One Allocated Parking Space
- Master with En Suite
- Short Distance to Westbourne







#### Floor Plan



#### Area Map



## Energy Efficiency Graph



### Viewing

Please contact our Key Drummond Lettings Office on 01202700888 if you wish to arrange a viewing appointment for this property or require further information.

These particulars, whilst believed to be accurate are set out as a general outline only for guidance and do not constitute any part of an offer or contract. Intending purchasers should not rely on them as statements of representation of fact, but must satisfy themselves by inspection or otherwise as to their accuracy. No person in this firms employment has the authority to make or give any representation or warranty in respect of the property.