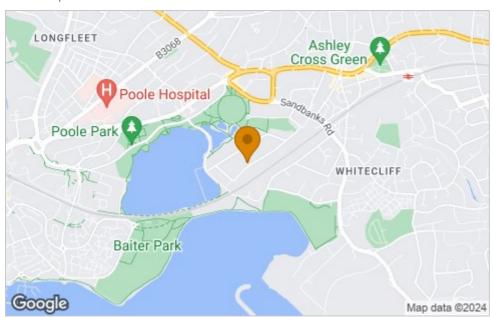

esirable area of Poole, just moments from Poole Park, a short walk to Whitecliff Park and Ashley Cross.

Downstairs offers two reception rooms including a dual aspect living room with feature fire place, modern fitted kitchen with oven, hob, dishwasher and space for a washing machine and fridge freezer, also benefits from a larder cupboard and side door leading to garden. There is also a spacious entrance hallway and downstairs WC.

Upstairs there are three double bedrooms, one single bedroom and the main family bathroom with bath and separate double shower.

Outside, there is a large driveway, single garage, large rear garden with summer house complete with power.

- Detached
- Two Reception Rooms
- Driveway

- Close to Local Parks
- Summer House
- Single Garage











#### Area Map



## Energy Efficiency Graph

| Energy Efficiency Rating                    |         |           |
|---------------------------------------------|---------|-----------|
|                                             | Current | Potential |
| Very energy efficient - lower running costs |         |           |
| (92 plus) A                                 |         |           |
| (81-91) B                                   |         | 78        |
| (69-80)                                     |         | 10        |
| (55-68)                                     | 10      |           |
| (39-54)                                     | 43      |           |
| (21-38)                                     |         |           |
| (1-20) G                                    |         |           |