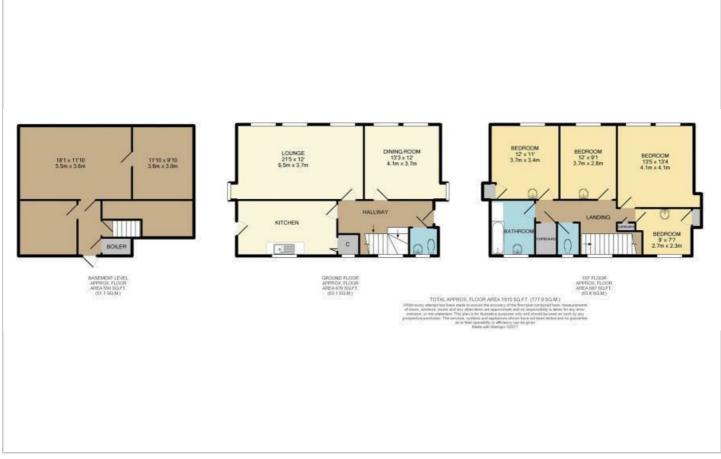

### Description

This four bedroom detached family home is located in a desirable area of Poole, just moments from Poole Park, a short walk to Whitecliff Park and Ashley Cross.

Downstairs offers two reception rooms including a dual aspect living room with feature fire place, modern fitted kitchen with oven, hob, dishwasher and space for a washing machine and fridge freezer, also benefits from a larder cupboard and side door leading to garden. There is also a spacious entrance hallway and downstairs WC.

Upstairs there are three double bedrooms, one single bedroom and the main family bathroom with bath and separate double shower.

Outside, there is a large driveway, single garage, large rear garden with summer house complete with power.