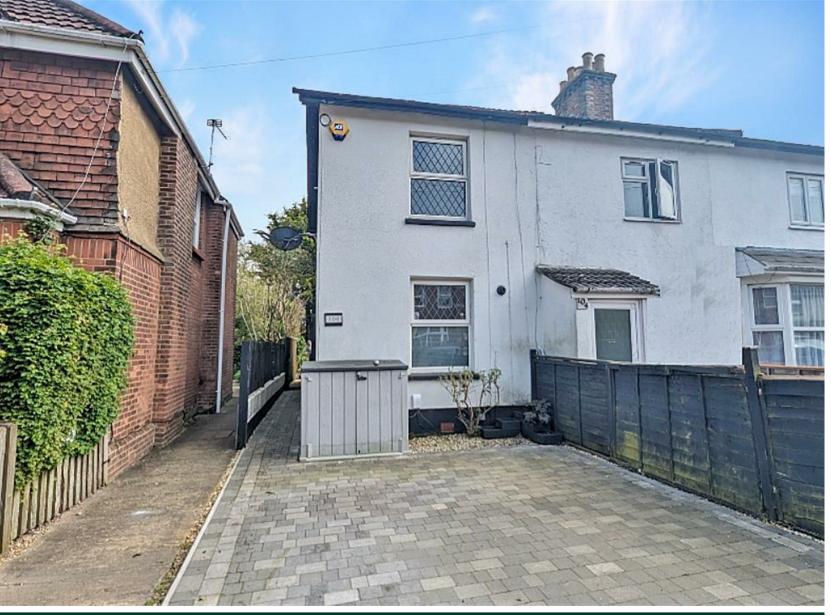

106 Windham Road, Boscombe, Bournemouth, BH1 4RD £1,300 Per Calendar Month

TO LET

| Dairenta Dana Candan | Commissed        |  |
|----------------------|------------------|--|
| Private Rear Garden  |                  |  |
| Modern Bathroom      | · End of Terrace |  |
|                      |                  |  |
|                      |                  |  |
|                      |                  |  |
|                      |                  |  |
|                      |                  |  |
|                      |                  |  |
|                      |                  |  |
|                      |                  |  |
|                      |                  |  |
|                      |                  |  |
|                      |                  |  |
|                      |                  |  |
|                      |                  |  |
|                      |                  |  |
|                      |                  |  |
|                      |                  |  |
|                      |                  |  |
|                      |                  |  |
|                      |                  |  |
|                      |                  |  |
|                      |                  |  |

THE PROPERTY

VIEWINGS FULLY BOOKED

\*\* ZERO DEPOSIT GUARANTEE AVAILABLE \*\* Situated in a residential area, this three-bedroom end of terrace house located near Bournemouth town centre.

Upon entering the house, you are greeted by a welcoming living room, featuring an electric fire which flows seamlessly into the kitchen/diner. Downstairs features the main family bathroom, complete with a shower over the bath and a convenient back porch leading directly to the garden.

Upstairs, you'll find two double bedrooms and the third single bedroom. Additionally, the hallway features built-in storage and shelving.

Outside, the property offers a driveway and additional on street parking along with the rear garden mainly laid to decking.