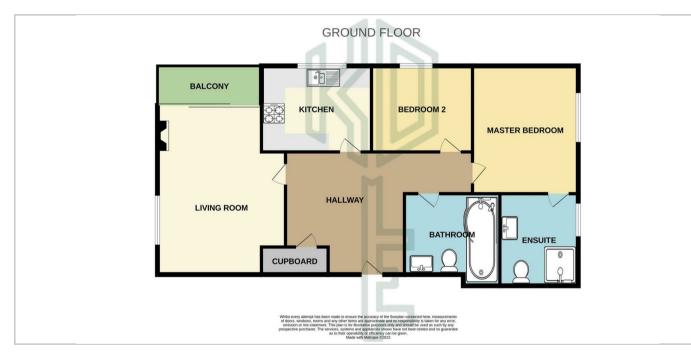

This property offers two double bedrooms, spacious lounge/diner with balcony, modern kitchen, large entrance hall, bathroom and en suite shower room.

Further benefits include lift access in the block, double glazing and gas central heating.