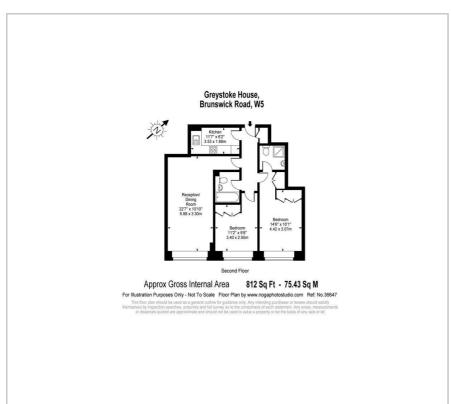

# 26 Greystoke House

150 Brunswick Road, London, W5 1AW

## £565,000

We are proud to present to you this 2 bed, 2 bath flat to in Greystoke House.

- · 2 Double Bedrooms
- · 2 Bathroom/one ensuite
- · Chain Free

The flat is based in a secured gated development, benefiting from onsite gym, concierge, underground parking included in the rent.

It is a 5 minute walk from Hanger Lane Station. (Central Line) and 10 minutes to Hanger Hill Park.

### Viewing

Please contact us on 020 3198 4517 if you wish to arrange a viewing appointment for this property or require further information.







### Floor Plan Area Map



# BRENTHAM GARDEN SUBURB Oxygen Acton Montpelier Map data ©2024

### **Energy Efficiency Graph**













These particulars, whilst believed to be accurate are set out as a general outline only for guidance and do not constitute any part of an offer or contract. Intending purchasers should not rely on them as statements of representation of fact, but must satisfy themselves by inspection or otherwise as to their accuracy. No person in this firms employment has the authority to make or give any representation or warranty in respect of the property.