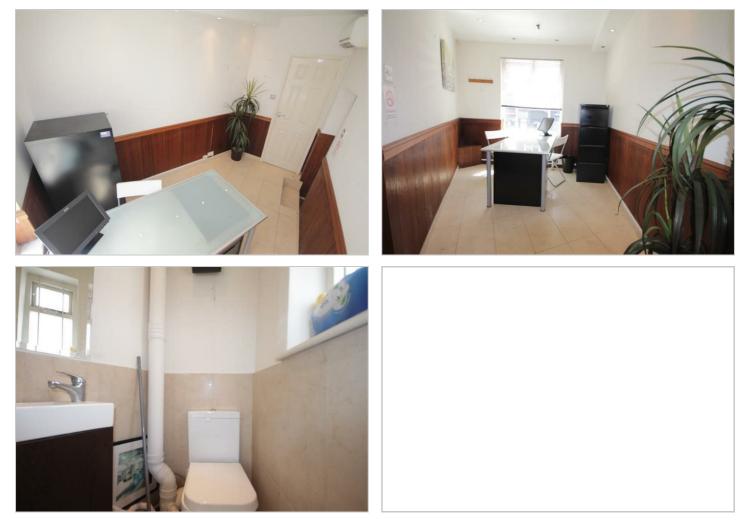

# 369a West End Lane , London, NW6 1LP £600 Per month

\*\*OFFICE SPACE AVAILABLE ON WEST END LANE\*\*

Self contained office space with toilet and air conditioning on West End Lane, 5 minutes from Finchley Road and Frognal Station. It is currently furnished and available immediately.

- Self Contained Office
- First Floor
- Furnished

Please contact us on 020 3198 4517 if you wish to arrange a viewing appointment for this property or require further information.