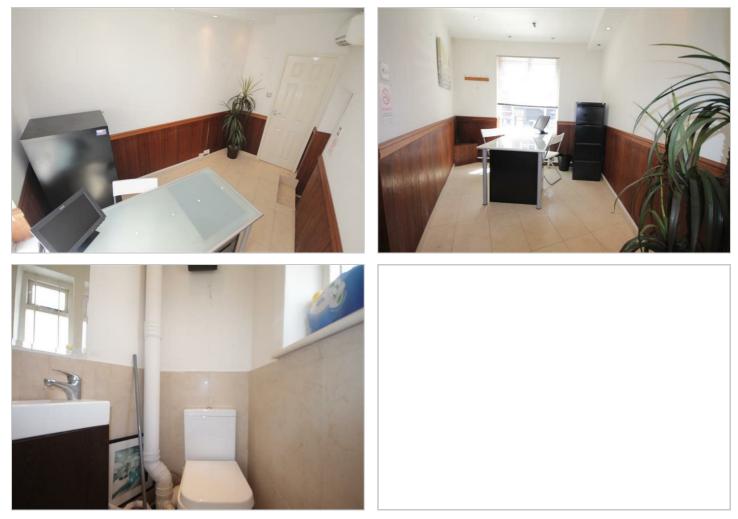

# 369a West End Lane , London, NW6 1LP £800 Per month

\*\*OFFICE SPACE AVAILABLE ON WEST END LANE\*\*

Self contained office space with toilet and air conditioning on West End Lane, 5 minutes from Finchley Road and Frognal Station. It is currently furnished and available immediately.

- Self Contained Office
- First Floor
- Furnished
- Toilet
- Available Immediately

Please contact us on 020 3198 4517 if you wish to arrange a viewing appointment for this property or require further information.