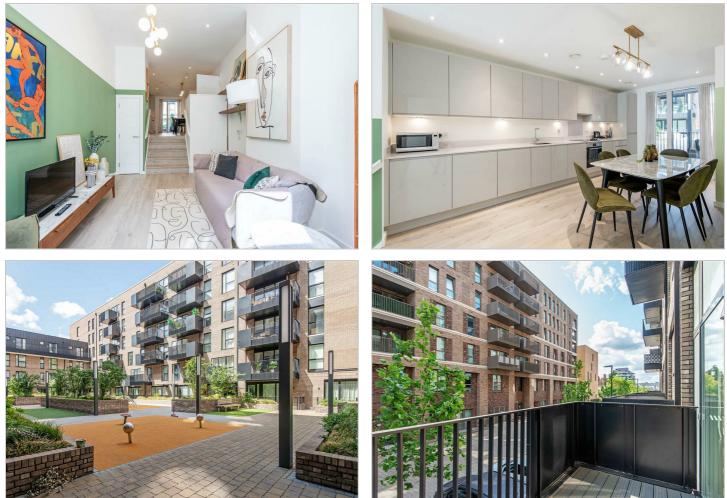

# 4 Royal Quay Road , London, E16 2BW £3,000 Per month

Nestled in the vibrant area of Royal Quay Road, London, this modern apartment offers a perfect blend of comfort and convenience. Spanning an impressive 958 square feet, the property boasts three well-appointed bedrooms, making it an ideal choice for families or professionals seeking ample living space.

The apartment features a spacious reception room, perfect for entertaining guests or enjoying quiet evenings at home. With two contemporary bath coms, morning routines and guest accommodations are effortlessly managed. Built in 2022, this residence showcases the latest in modern design and amenities, ensuring a stylish and functional living environment.

Set across three floors, the layout provides a sense of privacy and space, while still maintaining a welcoming atmosphere. The property is conveniently located close to transport links, making commuting and exploring the city a breeze.

This apartment is not just a home; it is a lifestyle choice, offering the best of urban living in one of London's most sought-after locations. Whether you are looking to buy or rent, this property presents an excellent opportunity to enjoy modern living in the heart of the capital.