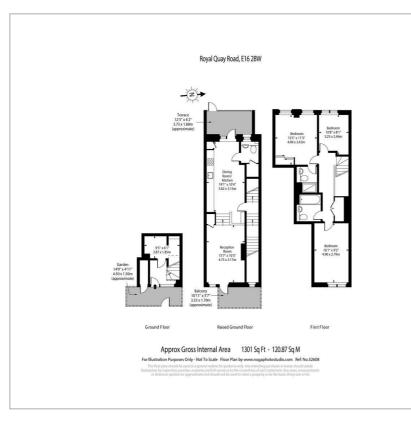

s the latest in modern design and amenities, ensuring a stylish and functional living environment.

Set across three floors, the layout provides a sense of privacy and space, while still maintaining a welcoming atmosphere. The property is conveniently located close to transport links, making commuting and exploring the city a breeze.

This apartment is not just a home; it is a lifestyle choice, offering the best of urban living in one of London's most sought-after locations. Whether you are looking to buy or rent, this property presents an excellent opportunity to enjoy modern living in the heart of the capital.

## Viewing

Please contact us on 020 3198 4517 if you wish to arrange a viewing appointment for this property or require further information.

#### **Floor Plan**

#### Area Map





## **Energy Efficiency Graph**







These particulars, whilst believed to be accurate are set out as a general outline only for guidance and do not constitute any part of an offer or contract. Intending purchasers should not rely on them as statements of representation of fact, but must satisfy themselves by inspection or otherwise as to their accuracy. No person in this firms employment has the authority to make or give any representation or warranty in respect of the property.

68 Caledonian Road, London, N1 9DP 020 3198 4517 kx@df-estates.com