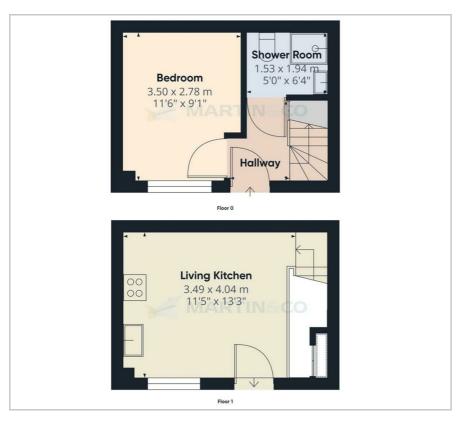

## 39 Magnus Court , North Hykeham, LN6 9FW £750

Welcome to this charming terraced house located in the desirable area of Magnus Court, North Hykeham. This delightful property, built in 2010, offers a modern living experience in a peaceful neighbourhood. With a total area of 463 square feet, it is perfectly suited for individuals or couples seeking a cosy home.

## Viewing

Please contact us on 020 3198 4517 if you wish to arrange a viewing appointment for this property or require further









## Floor Plan Area Map





## **Energy Efficiency Graph**













These particulars, whilst believed to be accurate are set out as a general outline only for guidance and do not constitute any part of an offer or contract. Intending purchasers should not rely on them as statements of representation of fact, but must satisfy themselves by inspection or otherwise as to their accuracy. No person in this firms employment has the authority to make or give any representation or warranty in respect of the property.