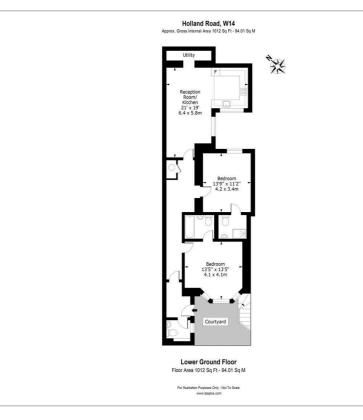

nd Road which has been finished to a very specification. It compromises of 2 double bedrooms, a bright and spacious living/dining area, fully-fitted kitchen and 2 modern bathrooms as well as a separate toilet.

Located conveniently just a 10 minute walk or 5 minute bus ride from Shepherds Bush Station and Westfields, with Holland Park being just a short walk away. Available on an unfurnished basis.

- 2 Double Bedrooms
- Spacious Living/Dining area
- Fully Fitted Kitchen
- 2 Modern Bathrooms and Separate Toilet
- Great Location Near Shepherds Bush and Holland Park
- Newly Refurbished
  Available Immediately

2

#### Viewing

Please contact us on 020 3198 4517 if you wish to arrange a viewing appointment for this property or require further information.

#### **Floor Plan**

#### Area Map





### **Energy Efficiency Graph**



U Directive



These particulars, whilst believed to be accurate are set out as a general outline only for guidance and do not constitute any part of an offer or contract. Intending purchasers should not rely on them as statements of representation of fact, but must satisfy themselves by inspection or otherwise as to their accuracy. No person in this firms employment has the authority to make or give any representation or warranty in respect of the property.

68 Caledonian Road, London, N1 9DP 020 3198 4517 kx@df-estates.com