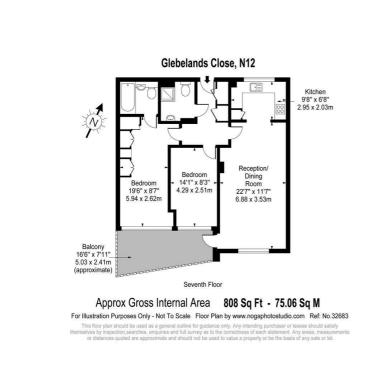

ng in the views of the surrounding area. Being situated on an upper floor, the flat provides a sense of tranquillity away from the hustle and bustle of city life. Residents will also benefit from access to a communal gym, allowing you to maintain an active lifestyle without the need for a separate membership. This added amenity is perfect for those who enjoy fitness and wish to stay healthy in the comfort of their own home.

- 2 Bedrooms
- 2 Bathrooms
- Gated Development
- · Close to Local Shops and Transport Links

 $\Pi$ 

Π

<u> ந</u>ி

L B

Unfurnished
 Electric Heating

11

<sup>°°</sup> 「
「
」
2

UT THE

2

### Viewing

Please contact us on 020 3198 4517 if you wish to arrange a viewing appointment for this property or require further information.

#### **Floor Plan**

#### Area Map





## **Energy Efficiency Graph**









These particulars, whilst believed to be accurate are set out as a general outline only for guidance and do not constitute any part of an offer or contract. Intending purchasers should not rely on them as statements of representation of fact, but must satisfy themselves by inspection or otherwise as to their accuracy. No person in this firms employment has the authority to make or give any representation or warranty in respect of the property.

68 Caledonian Road, London, N1 9DP 020 3198 4517 kx@df-estates.com